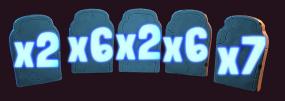

#### **WILD SYMBOL MULTIPLIER**

If you have a previous multiplier on the column, it will increase in one unit

You can fill all the column tombs with its own multiplier

Multiplier is applied on next RESPIN and can increase until x7 on each tomb

Multipliers disappear when RESPINS sequence ends