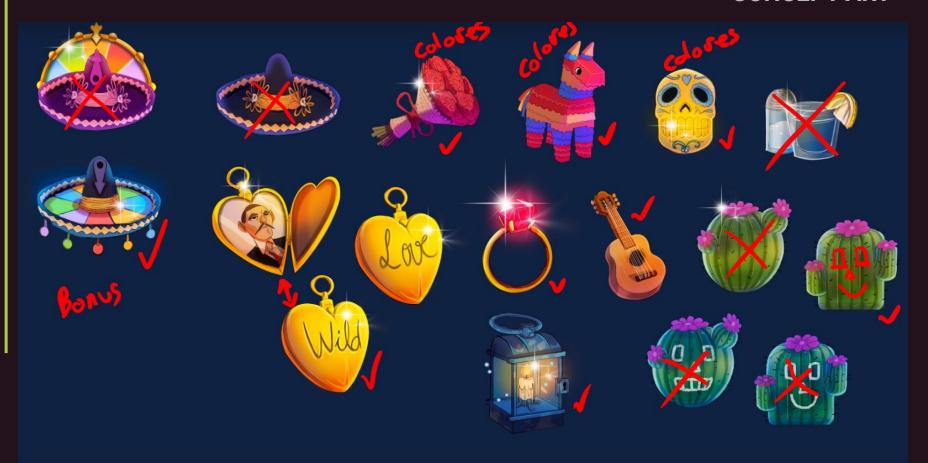

## STANDARD SYMBOLS

# WILD SYMBOL

#### **BONUS SYMBOLS**

\*Standard game

\*Free Spins phase