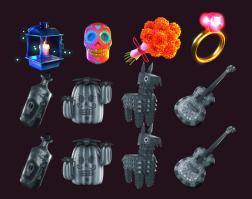

RES

- RESPIN with line combinations
- WILD symbol at line combinations create or increase a column multiplier applied on next RESPIN
- Skull Roulette with prizes and Free Spins
  - Free Spins Bonus phase

• RTP: 95,22%

• HIT RATE: 33,37%

VOLATILITY: 7/10

BET LINES: 25

GEOMETRY: 3X5

MAX WIN: x1185,88



#### **INSPIRATION**















# Concept Art









































# Ingame Art



## STANDARD SYMBOLS



# WILD SYMBOL







#### **BONUS SYMBOLS**





\*Standard game

\*Free Spins phase



# **BONUS ROULETTE**







## LOOK & FEEL



## 3D FULL VIDEO INTRODUCTION









#### **RESPIN**

Prized Line makes a RESPIN for those symbols



Awarded symbols disappear



Symbols over the prized line drops to empty spaces



NEW symbols drops to new empty spaces



#### **WILD SYMBOL MULTIPLIER**

Prized Line with a WILD symbol adds a multiplier before the RESPIN



Catrina throw a flower to the WILD symbol

Skeleton arms takes the marked Wild symbol to the the tomb of that column



This adds a multiplier in that tomb



#### **WILD SYMBOL MULTIPLIER**

If you have a previous multiplier on the column, it will increase in one unit



You can fill all the column tombs with its own multiplier



Multiplier is applied on next RESPIN and can increase until x7 on each tomb



Multipliers disappear when RESPINS sequence ends



#### **ROULETTE BONUS GAME**

3 BONUS symbols grant access to the Skull Roulette



Roulette sequence with possible awards appears



Standard skulls offers bet multipliers



Golden skulls offers access to Free Spins Bonus phase