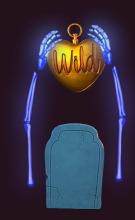

# WILD SYMBOL

#### **WILD SYMBOL MULTIPLIER**

Prized Line with a WILD symbol adds a multiplier before the RESPIN

Catrina throw a flower to the WILD symbol

Skeleton arms takes the marked Wild symbol to the the tomb of that column

This adds a multiplier in that tomb