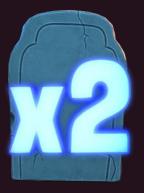

#### **WILD SYMBOL MULTIPLIER**

Prized Line with a WILD symbol adds a multiplier before the RESPIN

Catrina throw a flower to the WILD symbol

Skeleton arms takes the marked Wild symbol to the the tomb of that column

This adds a multiplier in that tomb

#### **WILD SYMBOL MULTIPLIER**

If you have a previous multiplier on the column, it will increase in one unit

You can fill all the column tombs with its own multiplier

Multiplier is applied on next RESPIN and can increase until x7 on each tomb