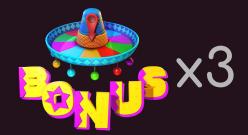

#### **ROULETTE BONUS GAME**

3 BONUS symbols grant access to the Skull Roulette

Roulette sequence with possible awards appears

Standard skulls offers bet multipliers

Golden skulls offers access to Free Spins Bonus phase