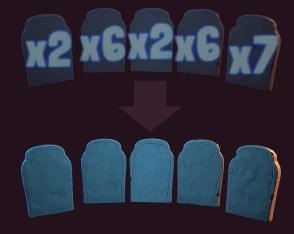

#### **RESPIN**

Prized Line makes a RESPIN for those symbols

Awarded symbols disappear

Symbols over the prized line drops to empty spaces

NEW symbols drops to new empty spaces

#### **WILD SYMBOL MULTIPLIER**

Prized Line with a WILD symbol adds a multiplier before the RESPIN

Catrina throw a flower to the WILD symbol

Skeleton arms takes the marked Wild symbol to the the tomb of that column

This adds a multiplier in that tomb

#### **WILD SYMBOL MULTIPLIER**

If you have a previous multiplier on the column, it will increase in one unit

You can fill all the column tombs with its own multiplier

Multiplier is applied on next RESPIN and can increase until x7 on each tomb

Multipliers disappear when RESPINS sequence ends