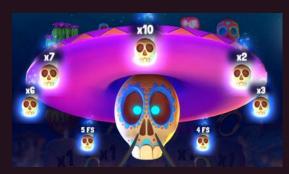

# **BONUS ROULETTE**

#### **ROULETTE BONUS GAME**

3 BONUS symbols grant access to the Skull Roulette

Roulette sequence with possible awards appears

Standard skulls offers bet multipliers

Golden skulls offers access to Free Spins Bonus phase

#### FREE SPINS BONUS PHASE

- More possibilities to obtain Wild symbols at REPINS
- 2. Obtain 3 new BONUS symbols to access in a new Roulette with additional Free Spins

hello@3cherry.com 3cherry.com