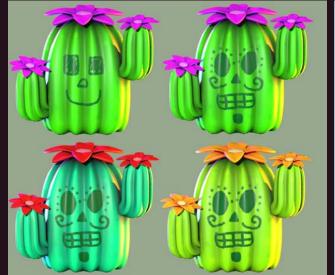

#### Catrina: Amor Eterno

Bienvenido! The day of the dead is an important date in Mexico where you can reconnect with your lost loved ones.

Discover the love story between Catrina and Fernando, her late husband, in a fun evening.

#### FEATURES

- RESPIN with line combinations
- WILD symbol at line combinations create or increase a column multiplier applied on next RESPIN
- Skull Roulette with prizes and Free Spins
  - Free Spins Bonus phase

• RTP: 95,22%

• HIT RATE: 33,37%

VOLATILITY: 7/10

BET LINES: 25

GEOMETRY: 3X5

MAX WIN: x1185,88



#### **INSPIRATION**















# Concept Art









































# Ingame Art



## STANDARD SYMBOLS



# WILD SYMBOL







#### **BONUS SYMBOLS**





\*Standard game

\*Free Spins phase



# **BONUS ROULETTE**







## LOOK & FEEL



## 3D FULL VIDEO INTRODUCTION









#### **RESPIN**

Prized Line makes a RESPIN for those symbols



Awarded symbols disappear



Symbols over the prized line drops to empty spaces



NEW symbols drops to new empty spaces



#### **WILD SYMBOL MULTIPLIER**

Prized Line with a WILD symbol adds a multiplier before the RESPIN



Catrina throw a flower to the WILD symbol

Skeleton arms takes the marked Wild symbol to the the tomb of that column



This adds a multiplier in that tomb



#### **WILD SYMBOL MULTIPLIER**

If you have a previous multiplier on the column, it will increase in one unit



You can fill