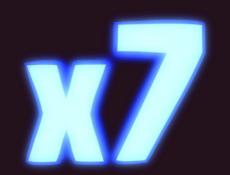

# WILD SYMBOL

#### **WILD SYMBOL MULTIPLIER**

Prized Line with a WILD symbol adds a multiplier before the RESPIN

Catrina throw a flower to the WILD symbol

Skeleton arms takes the marked Wild symbol to the the tomb of that column

This adds a multiplier in that tomb

#### **WILD SYMBOL MULTIPLIER**

If you have a previous multiplier on the column, it will increase in one unit

You can fill all the column tombs with its own multiplier

Multiplier is applied on next RESPIN and can increase until x7 on each tomb