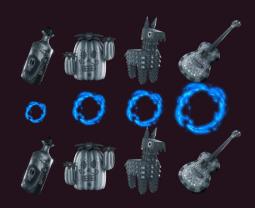

er the love story between Catrina and Fernando, her late husband, in a fun evening.

#### FEATURES

- RESPIN with line combinations
- WILD symbol at line combinations create or increase a column multiplier applied on next RESPIN
- Skull Roulette with prizes and Free Spins
  - Free Spins Bonus phase

• RTP: 95,22%

• HIT RATE: 33,37%

VOLATILITY: 7/10

BET LINES: 25

GEOMETRY: 3X5

MAX WIN: x1185,88



#### **INSPIRATION**















# Concept Art









































# Ingame Art



## STANDARD SYMBOLS



# WILD SYMBOL







#### **BONUS SYMBOLS**





\*Standard game

\*Free Spins phase



# **BONUS ROULETTE**







## LOOK & FEEL



## 3D FULL VIDEO INTRODUCTION









#### **RESPIN**

Prized Line makes a RESPIN for those symbols



Awarded symbols disappear



Symbols over the prized line drops to empty spaces



NEW symbols drops to new empty spaces



#### **WILD SYMBOL MULTIPLIER**

Prized Line with a WILD symbol adds a multiplier before the RESPIN



Catrina throw a flower to the WILD symbol

Skeleton arms takes the marked Wild symbol to the the tomb of that column



This adds a multiplier in that tomb



#### **WILD SYMBOL MULTIPLIER**

If you have a previous multiplier on the column, it will increase in one unit



You can fill all the column tombs with its own multiplier



Multiplier is applied on next RESPIN and can increase until x7 on each tomb



Multipliers disappear when RESPINS sequence ends



#### **ROULETTE BONUS GAME**

3 BONUS symbols grant access to the Skull Roulette



Roulette sequence with possible awards appears



S