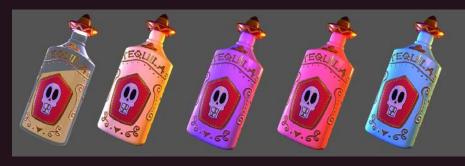

#### Catrina: Amor Eterno

Bienvenido! The day of the dead is an important date in Mexico where you can reconnect with your lost loved ones.

Discover the love story between Catrina and Fernando, her late husband, in a fun evening.

#### FEATURES

- RESPIN with line combinations
- WILD symbol at line combinations create or increase a column multiplier applied on next RESPIN
- Skull Roulette with prizes and Free Spins
  - Free Spins Bonus phase

• RTP: 95,22%

• HIT RATE: 33,37%

VOLATILITY: 7/10

BET LINES: 25

GEOMETRY: 3X5

MAX WIN: x1185,88



#### **INSPIRATION**















# Concept Art









































# Ingame Art



## STANDARD SYMBOLS



# WILD SYMBOL







#### **BONUS SYMBOLS**





\*Standard game

\*Free Spins phase



# **BONUS ROULETTE**







## LOOK & FEEL



## 3D FULL VIDEO INTRODUCTION









#### **RESPIN**

Prized Line makes a RESPIN for those symbols



Awarded symbols disappear



Symbols over the prized line drops to empty spaces



NEW symbols drops to new empty spaces



#### **WILD SYMBOL MULTIPLIER**

Prized Line with a WILD symbol adds a multiplier before the RESPIN



Catrina throw a flower to the WILD symbol

Skeleton arms takes the marked Wild symbol to the the tomb of that column



This adds a multiplier in that tomb



#### **WILD SYMBOL MULTIPLIER**

If you have a previous multiplier on the column, it will increase in one unit



You can fill all th