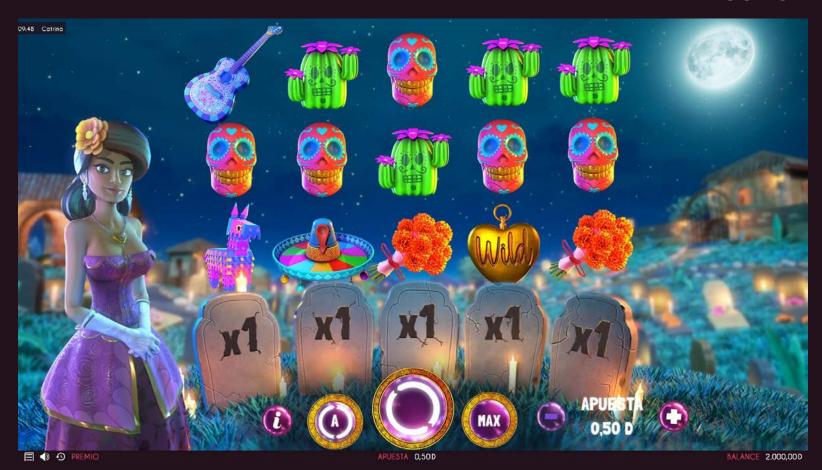

#### **RESPIN**

Prized Line makes a RESPIN for those symbols

Awarded symbols disappear

Symbols over the prized line drops to empty spaces

NEW symbols drops to new empty spaces

#### **WILD SYMBOL MULTIPLIER**

Prized Line with a WILD symbol adds a multiplier before the RESPIN

Catrina throw a flower to the WILD symbol

Skeleton arms takes the marked Wild symbol to the the tomb of that column

This adds a multiplier in that tomb

#### **WILD SYMBOL MULTIPLIER**

If you have a previous multiplier on the column, it will increase in one unit

You can fill all the column tombs with its own multiplier

Multiplier is applied on next RESPIN and can increase until x7 on each tomb