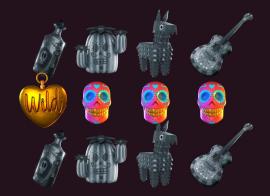

tiplier applied on next RESPIN
- Skull Roulette with prizes and Free Spins
  - Free Spins Bonus phase

• RTP: 95,22%

• HIT RATE: 33,37%

VOLATILITY: 7/10

BET LINES: 25

GEOMETRY: 3X5

MAX WIN: x1185,88



#### **INSPIRATION**















# Concept Art









































# Ingame Art



## STANDARD SYMBOLS



# WILD SYMBOL







#### **BONUS SYMBOLS**





\*Standard game

\*Free Spins phase



# **BONUS ROULETTE**







## LOOK & FEEL



## 3D FULL VIDEO INTRODUCTION









#### **RESPIN**

Prized Line makes a RESPIN for those symbols



Awarded symbols disappear



Symbols over the prized line drops to empty spaces



NEW symbols drops to new empty spaces



#### **WILD SYMBOL MULTIPLIER**

Prized Line with a WILD symbol adds a multiplier before the RESPIN



Catrina throw a flower to the WILD symbol

Skeleton arms takes the marked Wild symbol to the the tomb of that column



This adds a multiplier in that tomb



#### **WILD SYMBOL MULTIPLIER**

If you have a previous multiplier on the column, it will increase in one unit



You can fill all the column tombs with its own multiplier



Multiplier is applied on next RESPIN and can increase until x7 on each tomb



Multipliers disappear when RESPINS sequence ends



#### **ROULETTE BONUS GAME**

3 BONUS symbols grant access to the Skull Roulette



Roulette sequence with possible awards appears



Standard skulls offers bet multipliers



Golden skulls offers access to Free Spins Bonus phase



#### FREE SPINS BONUS PHASE

- More possibilities to obtain Wild symbols at REPINS
- 2. Obtain 3 new