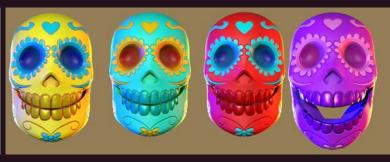

#### Catrina: Amor Eterno

Bienvenido! The day of the dead is an important date in Mexico where you can reconnect with your lost loved ones.

Discover the love story between Catrina and Fernando, her late husband, in a fun evening.

#### FEATURES

- RESPIN with line combinations
- WILD symbol at line combinations create or increase a column multiplier applied on next RESPIN
- Skull Roulette with prizes and Free Spins
  - Free Spins Bonus phase

• RTP: 95,22%

• HIT RATE: 33,37%

VOLATILITY: 7/10

BET LINES: 25

GEOMETRY: 3X5

MAX WIN: x1185,88



#### **INSPIRATION**















# Concept Art









































# Ingame Art



## STANDARD SYMBOLS



# WILD SYMBOL







#### **BONUS SYMBOLS**





\*Standard game

\*Free Spins phase



# **BONUS ROULETTE**







## LOOK & FEEL



## 3D FULL VIDEO INTRODUCTION









#### **RESPIN**

Prized Line makes a RESPIN for those symbols



Awarded symbols disappear



Symbols over the prized line drops to empty spaces



NEW symbols drops to new empty spaces



#### **WILD SYMBOL MULTIPLIER**

Prized Line with a WILD symbol adds a multiplier before the RESPIN



Catrina throw a flower to the WILD symbol

Skeleton arms takes the marked Wild symbol to the the tomb of that column



This adds a multiplier in that tomb



#### **WILD SYMBOL MULTIPLIER**

If you have a previous multiplier on the column, it will increase in one unit



You can fill all the