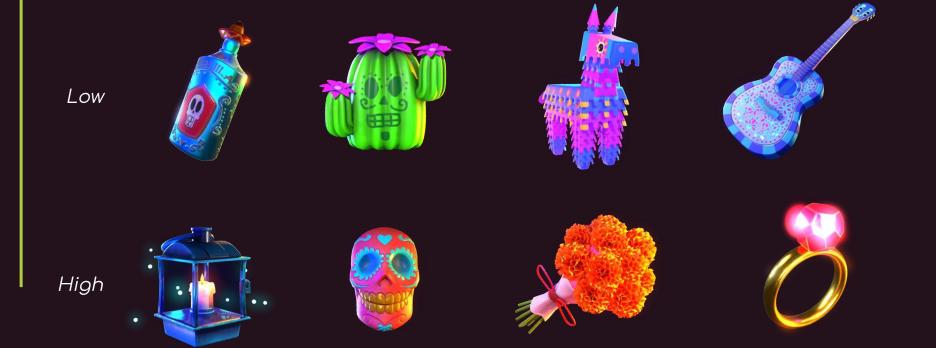

#### Catrina: Amor Eterno

Bienvenido! The day of the dead is an important date in Mexico where you can reconnect with your lost loved ones.

Discover the love story between Catrina and Fernando, her late husband, in a fun evening.

#### FEATURES

- RESPIN with line combinations
- WILD symbol at line combinations create or increase a column multiplier applied on next RESPIN
- Skull Roulette with prizes and Free Spins
  - Free Spins Bonus phase

• RTP: 95,22%

• HIT RATE: 33,37%

VOLATILITY: 7/10

BET LINES: 25

GEOMETRY: 3X5

MAX WIN: x1185,88



#### **INSPIRATION**















# Concept Art









































# Ingame Art



## STANDARD SYMBOLS



# WILD SYMBOL







#### **BONUS SYMBOLS**





\*Standard game

\*Free Spins phase



# **BONUS ROULETTE**







## LOOK & FEEL



## 3D FULL VIDEO INTRODUCTION









#### **RESPIN**

Prized Line makes a RESPIN for those symbols



Awarded symbols disappear



Symbols over the prized line drops to empty spaces



NEW symbols drops to new empty spaces



#### **WILD SYMBOL MULTIPLIER**

Prized Line with a WILD symbol adds a multiplier before the RESPIN



Catrina throw a flower to the WILD symbol

Skeleton arms takes the marked Wild symbol to the the tomb of that column



This adds a multiplier in that tomb



#### **WILD SYMBOL MULTIPLIER**

If you have a previous multiplier on the column, it will increase in one unit



You can fill all the column tombs with its own multiplier