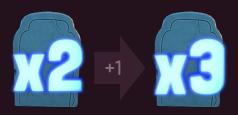

#### **WILD SYMBOL MULTIPLIER**

If you have a previous multiplier on the column, it will increase in one unit

You can fill all the column tombs with its own multiplier

Multiplier is applied on next RESPIN and can increase until x7 on each tomb