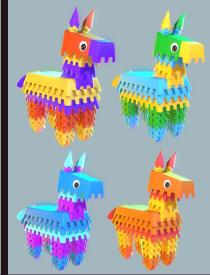

#### Catrina: Amor Eterno

Bienvenido! The day of the dead is an important date in Mexico where you can reconnect with your lost loved ones.

Discover the love story between Catrina and Fernando, her late husband, in a fun evening.

#### FEATURES

- RESPIN with line combinations
- WILD symbol at line combinations create or increase a column multiplier applied on next RESPIN
- Skull Roulette with prizes and Free Spins
  - Free Spins Bonus phase

• RTP: 95,22%

• HIT RATE: 33,37%

VOLATILITY: 7/10

BET LINES: 25

GEOMETRY: 3X5

MAX WIN: x1185,88



#### **INSPIRATION**















# Concept Art









































# Ingame Art



## STANDARD SYMBOLS



# WILD SYMBOL







#### **BONUS SYMBOLS**





\*Standard game

\*Free Spins phase



# **BONUS ROULETTE**







## LOOK & FEEL



## 3D FULL VIDEO INTRODUCTION









#### **RESPIN**

Prized Line makes a RESPIN for those symbols



Awarded symbols disappear



Symbols over the prized line drops to empty spaces



NEW symbols drops to new empty spaces



#### **WILD SYMBOL MULTIPLIER**

Prized Line with a WILD symbol adds a multiplier before the RESPIN



Catrina throw a flower to the WILD symbol

Skeleton arms takes the marked Wild symbol to the the tomb of that column



This adds a multiplier in that tomb



#### **WILD SYMBOL MULTIPLIER**

If you have a previous multiplier on the column, it will increase in one unit



You can fill al