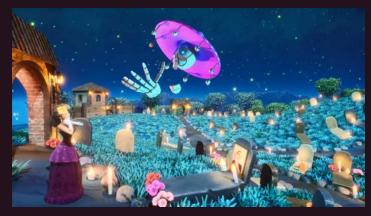

#### **WILD SYMBOL MULTIPLIER**

Prized Line with a WILD symbol adds a multiplier before the RESPIN

Catrina throw a flower to the WILD symbol

Skeleton arms takes the marked Wild symbol to the the tomb of that column

This adds a multiplier in that tomb

#### **WILD SYMBOL MULTIPLIER**

If you have a previous multiplier on the column, it will increase in one unit

You can fill all the column tombs with its own multiplier

Multiplier is applied on next RESPIN and can increase until x7 on each tomb