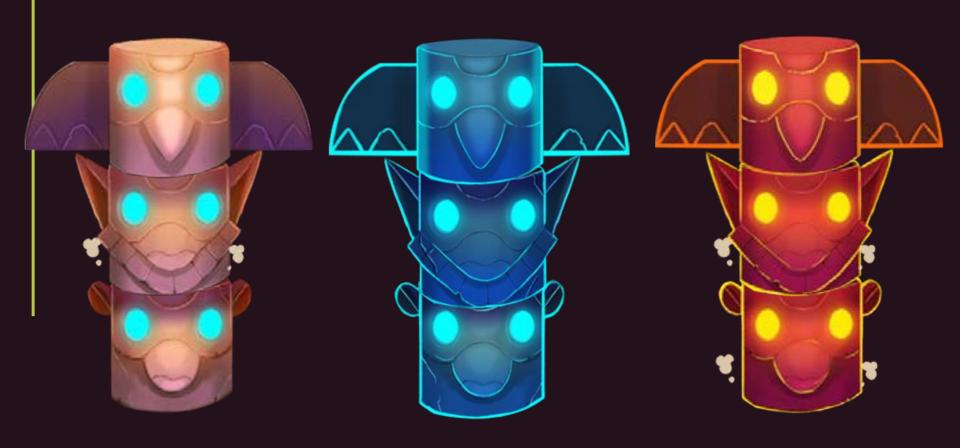

#### TOTEM

#### **TOTEM - PHASE 1**

Totem statue turns active in Free Spins phase

GemStone symbols change the color of one segment

When totem turns to BLUE color player obtains 3 additional spins and one column stacked Wild

#### **TOTEM PHASE 2**

Totem statue turns active in Free Spins phase

GemStone symbols change the color of one segment

When totem turns to RED color player obtains 3 additional spins and one column stacked Wild