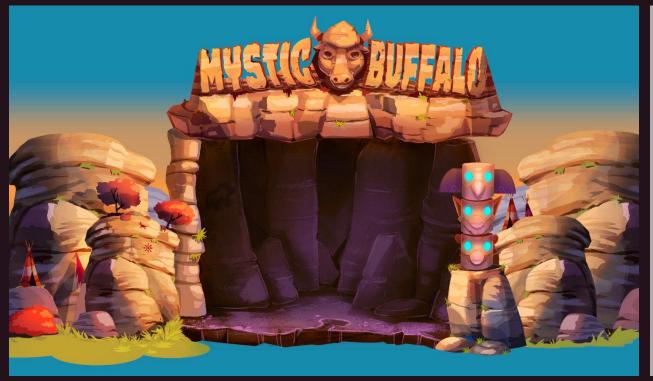

#### Mystic Buffalo

Magic, mysticism, spiritual powers and super prizes at Mystic Buffalo. Different totemic animals will guide you on this 3x5 reel slot machine, the Buffalos bring you strength... and luck!

The more symbol stones you find, the more free spins you will win.

#### **FEATURES**

- Free Spins Bonus phase
  - Huge locking WILD symbol blocks one column
  - Totem progression to obtain additional spins and more column locking WILDS

• RTP: 96,31%

• HIT RATE: 39,04%

• VOLATILITY: 8/10

BET LINES: 25

• GEOMETRY: 3X5

• MAX WIN: x880,16



#### **INSPIRATION**











# Concept Art











































## Final Art

#### STANDARD SYMBOLS



#### **WILD SYMBOL**





Column stacked WILD symbol appears in Free Spins phase

#### **BONUS SYMBOL**



#### TOTEM



#### **GAME BACKGROUND - FREE SPINS**





# GAME BACKGROUND - FREE SPINS

## Features

#### **LOOK & FEEL - BROWSER**



#### **LOOK & FEEL - MOBILE**





#### **LOOK & FEEL - IPAD**







#### **FREE SPINS PHASE**

- 1. Getting 3 BONUS symbols in a spin gives you access to the Free Spins phase
- 2. One column Stacked WILD appears at the fifth column



#### **TOTEM - PHASE 1**

Totem statue turns active in Free Spins phase



GemStone symbols change the color of one segment





When totem turns to BLUE color player obtains 3 additional spins and one column stacked Wild





+3 Free Spins

#### **TOTEM PHASE 2**

Totem statu