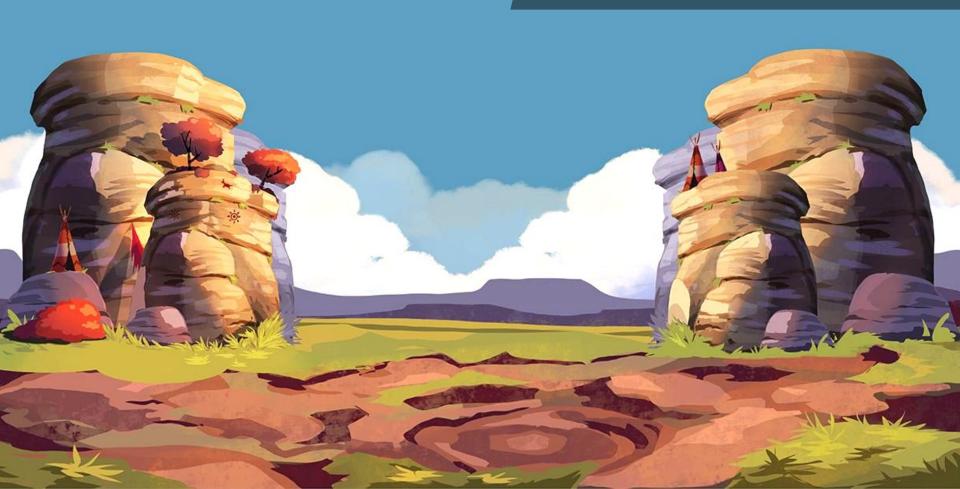

al powers and super prizes at Mystic Buffalo. Different totemic animals will guide you on this 3x5 reel slot machine, the Buffalos bring you strength... and luck!

The more symbol stones you find, the more free spins you will win.

#### **FEATURES**

- Free Spins Bonus phase
  - Huge locking WILD symbol blocks one column
  - Totem progression to obtain additional spins and more column locking WILDS

• RTP: 96,31%

• HIT RATE: 39,04%

• VOLATILITY: 8/10

BET LINES: 25

• GEOMETRY: 3X5

• MAX WIN: x880,16



#### **INSPIRATION**











# Concept Art











































## Final Art

#### STANDARD SYMBOLS



#### **WILD SYMBOL**





Column stacked WILD symbol appears in Free Spins phase

#### **BONUS SYMBOL**



#### TOTEM



#### **GAME BACKGROUND - FREE SPINS**





# GAME BACKGROUND - FREE SPINS

## Features

#### **LOOK & FEEL - BROWSER**



#### **LOOK & FEEL - MOBILE**





#### **LOOK & FEEL - IPAD**







#### **FREE SPINS PHASE**

- 1. Getting 3 BONUS symbols in a spin gives you access to the Free Spins phase
- 2. One column Stacked WILD appears at the fifth column



#### **TOTEM - PHASE 1**

Totem statue turns active in Free Spins phase



GemStone symbols change the color of one segment





When totem turns to BLUE color player obtains 3 additional spins and one column stacked Wild





+3 Free Spins

#### **TOTEM PHASE 2**

Totem statue turns active in Free Spins phase



GemStone symbols change the color of one segment



When totem turns to RED color player obtains 3 additional spins and one column stacked Wild





+2 Free Spins