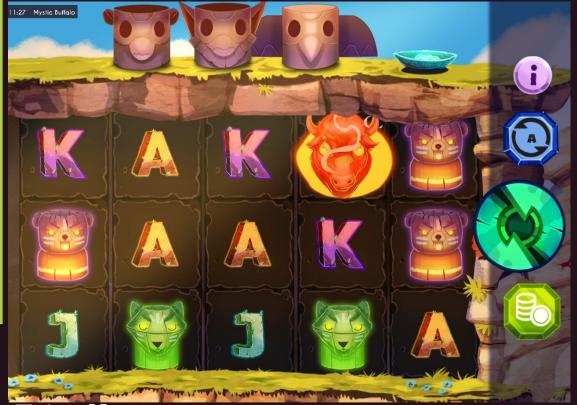

#### **LOOK & FEEL - BROWSER**

#### **FREE SPINS PHASE**

- 1. Getting 3 BONUS symbols in a spin gives you access to the Free Spins phase
- 2. One column Stacked WILD appears at the fifth column