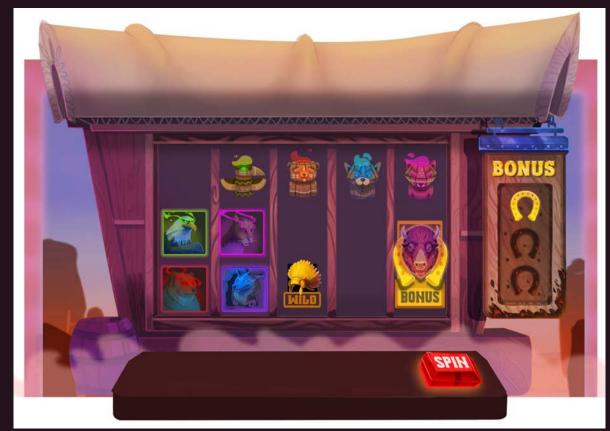

#### **WILD SYMBOL**

Column stacked WILD symbol appears in Free Spins phase

#### **BONUS SYMBOL**

#### **FREE SPINS PHASE**

- 1. Getting 3 BONUS symbols in a spin gives you access to the Free Spins phase
- 2. One column Stacked WILD appears at the fifth column