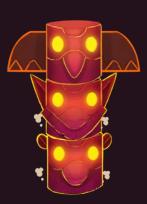

#### TOTEM

#### **TOTEM - PHASE 1**

Totem statue turns active in Free Spins phase

GemStone symbols change the color of one segment

When totem turns to BLUE color player obtains 3 additional spins and one column stacked Wild

#### **TOTEM PHASE 2**

Totem statue turns active in Free Spins phase

GemStone symbols change the color of one segment

When totem turns to RED color player obtains 3 additional spins and one column stacked Wild