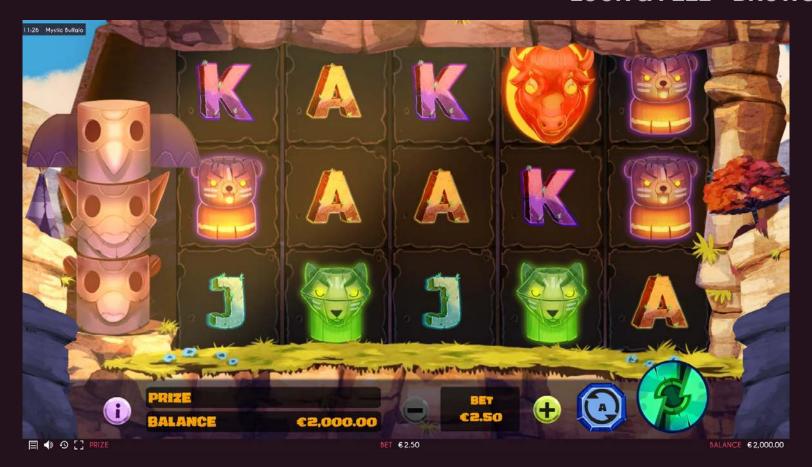

#### **LOOK & FEEL - BROWSER**

#### STANDARD SYMBOLS

#### **WILD SYMBOL**

Column stacked WILD symbol appears in Free Spins phase

#### **BONUS SYMBOL**