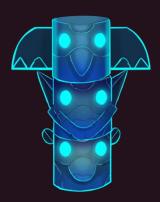

#### TOTEM

#### **TOTEM - PHASE 1**

Totem statue turns active in Free Spins phase

GemStone symbols change the color of one segment

When totem turns to BLUE color player obtains 3 additional spins and one column stacked Wild