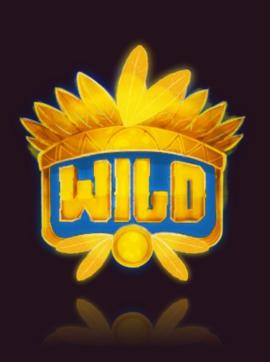

#### Mystic Buffalo

Magic, mysticism, spiritual powers and super prizes at Mystic Buffalo. Different totemic animals will guide you on this 3x5 reel slot machine, the Buffalos bring you strength... and luck!

The more symbol stones you find, the more free spins you will win.

#### **FEATURES**

- Free Spins Bonus phase
  - Huge locking WILD symbol blocks one column
  - Totem progression to obtain additional spins and more column locking WILDS

• RTP: 96,31%

• HIT RATE: 39,04%

• VOLATILITY: 8/10

BET LINES: 25

• GEOMETRY: 3X5

• MAX WIN: x880,16



#### **INSPIRATION**











# Concept Art











































## Final Art

#### STANDARD SYMBOLS



#### **WILD SYMBOL**





Column stacked WILD symbol appears in Free Spins phase

#### **BONUS SYMBOL**



#### TOTEM



#### **GAME BACKGROUND - FREE SPINS**





# GAME BACKGROUND - FREE SPINS

## Features

#### **LOOK & FEEL - BROWSER**



#### **LOOK & FEEL - MOBILE**





#### **LOOK & FEEL - IPAD**







#### **FREE SPINS PHASE**

- 1. Getting 3 BONUS symbols in a spin gives you access to the Free Spins phase
- 2. One column Stacked WILD appears at the fifth column



#### **TOTEM - PHASE 1**

Totem statue turns active in Free Spins phase



GemStone symbols change the color of one segment





When totem turns to BLUE color player obtains 3 additional spins and one column stacked Wild





+3 Free Spins

#### **TOTEM PHASE 2**

Totem statue turns active in Free Spins phase



GemStone symbols change the