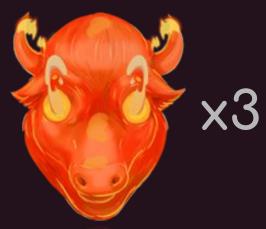

#### Mystic Buffalo

Magic, mysticism, spiritual powers and super prizes at Mystic Buffalo. Different totemic animals will guide you on this 3x5 reel slot machine, the Buffalos bring you strength... and luck!

#### STANDARD SYMBOLS