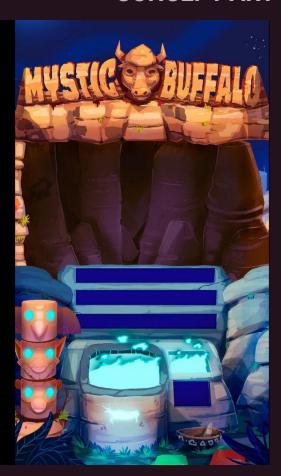

#### Mystic Buffalo

Magic, mysticism, spiritual powers and super prizes at Mystic Buffalo. Different totemic animals will guide you on this 3x5 reel slot machine, the Buffalos bring you strength... and luck!

The more symbol stones you find, the more free spins you will win.

#### **FEATURES**

- Free Spins Bonus phase
  - Huge locking WILD symbol blocks one column
  - Totem progression to obtain additional spins and more column locking WILDS

• RTP: 96,31%

• HIT RATE: 39,04%

• VOLATILITY: 8/10

BET LINES: 25

• GEOMETRY: 3X5

• MAX WIN: x880,16



#### **INSPIRATION**











# Concept Art











































## Final Art

#### STANDARD SYMBOLS



#### **WILD SYMBOL**





Column stacked WILD symbol appears in Free Spins phase

#### **BONUS SYMBOL**



#### TOTEM



#### **GAME BACKGROUND - FREE SPINS**





# GAME BACKGROUND - FREE SPINS

## Features

#### **LOOK & FEEL - BROWSER**



#### **LOOK & FEEL - MOBILE**





#### **LOOK & FEEL - IPAD**







#### **FREE SPINS PHASE**

- 1. Getting 3 BONUS symbols in a spin gives you access to the Free Spins phase
- 2. One column Stacked WILD appears at the fifth column



#### **TOTEM - PHASE 1**

Totem statue turns active in Free Spins phase



GemStone symbols change the color of one segment





When totem turns to BLUE color player obtains 3 additional spins and one column stacked Wild





+3 Free Spins

#### **TOTEM PHASE 2**

Totem sta