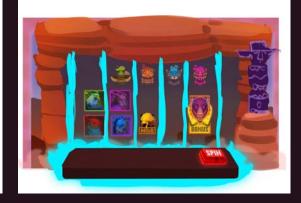

#### Mystic Buffalo

Magic, mysticism, spiritual powers and super prizes at Mystic Buffalo. Different totemic animals will guide you on this 3x5 reel slot machine, the Buffalos bring you strength... and luck!

#### **FEATURES**

- Free Spins Bonus phase
  - Huge locking WILD symbol blocks one column
  - Totem progression to obtain additional spins and more column locking WILDS

• RTP: 96,31%

• HIT RATE: 39,04%

• VOLATILITY: 8/10

BET LINES: 25

• GEOMETRY: 3X5

• MAX WIN: x880,16