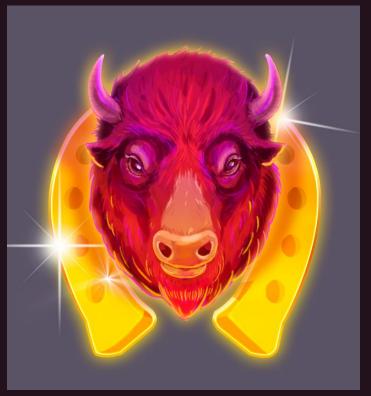

#### Mystic Buffalo

Magic, mysticism, spiritual powers and super prizes at Mystic Buffalo. Different totemic animals will guide you on this 3x5 reel slot machine, the Buffalos bring you strength... and luck!

The more symbol stones you find, the more free spins you will win.

#### **FEATURES**

- Free Spins Bonus phase
  - Huge locking WILD symbol blocks one column
  - Totem progression to obtain additional spins and more column locking WILDS

• RTP: 96,31%

• HIT RATE: 39,04%

• VOLATILITY: 8/10

BET LINES: 25

• GEOMETRY: 3X5

• MAX WIN: x880,16



#### **INSPIRATION**











# Concept Art











































## Final Art

#### STANDARD SYMBOLS



#### **WILD SYMBOL**





Column stacked WILD symbol appears in Free Spins phase

#### **BONUS SYMBOL**



#### TOTEM



#### **GAME BACKGROUND - FREE SPINS**





# GAME BACKGROUND - FREE SPINS

## Features

#### **LOOK & FEEL - BROWSER**



#### **LOOK & FEEL - MOBILE**





#### **LOOK & FEEL - IPAD**







#### **FREE SPINS PHASE**

- 1. Getting 3 BONUS symbols in a spin gives you access to the Free Spins phase
- 2. One column Stacked WILD appears at the fifth column



#### **TOTEM - PHASE 1**

Totem statue turns active in Free Spins phase



GemStone symbols change the color of one segment





When totem turns to BLUE color player obtains 3 additional spins and one column stacked Wild





+3 Free Spins

#### **TOTEM