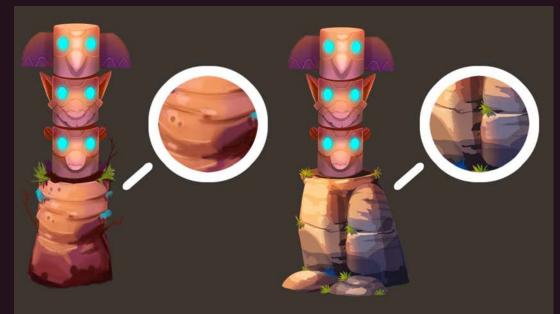

#### Mystic Buffalo

Magic, mysticism, spiritual powers and super prizes at Mystic Buffalo. Different totemic animals will guide you on this 3x5 reel slot machine, the Buffalos bring you strength... and luck!

The more symbol stones you find, the more free spins you will win.

#### **FEATURES**

- Free Spins Bonus phase
  - Huge locking WILD symbol blocks one column
  - Totem progression to obtain additional spins and more column locking WILDS

• RTP: 96,31%

• HIT RATE: 39,04%

• VOLATILITY: 8/10

BET LINES: 25

• GEOMETRY: 3X5

• MAX WIN: x880,16



#### **INSPIRATION**











# Concept Art











































## Final Art

#### STANDARD SYMBOLS



#### **WILD SYMBOL**





Column stacked WILD symbol appears in Free Spins phase

#### **BONUS SYMBOL**



#### TOTEM



#### **GAME BACKGROUND - FREE SPINS**





# GAME BACKGROUND - FREE SPINS

## Features

#### **LOOK & FEEL - BROWSER**



#### **LOOK & FEEL - MOBILE**





#### **LOOK & FEEL - IPAD**







#### **FREE SPINS PHASE**

- 1. Getting 3 BONUS symbols in a spin gives you access to the Free Spins phase
- 2. One column Stacked WILD appears at the fifth column



#### **TOTEM - PHASE 1**

Totem statue turns active in Free Spins phase



GemStone symbols change the color of one segment





When totem turns to BLUE color player obtains 3 additional spins and one column stacked Wild





+3 Free Spins

#### **TOTEM PHASE 2**