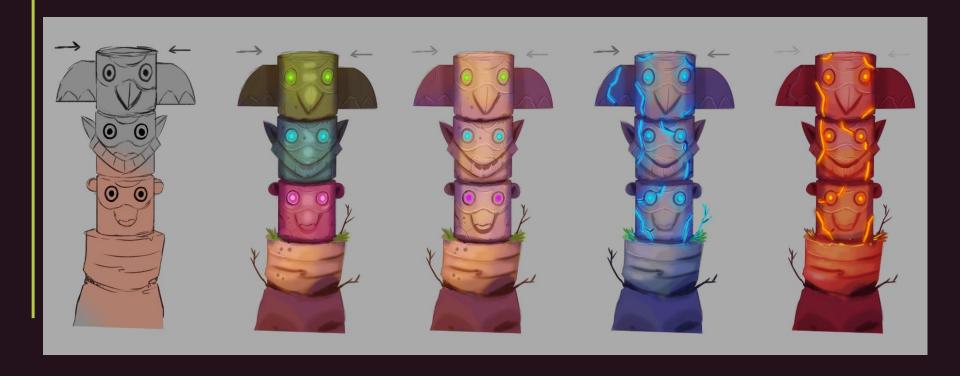

#### TOTEM

#### **TOTEM - PHASE 1**

Totem statue turns active in Free Spins phase

GemStone symbols change the color of one segment

When totem turns to BLUE color player obtains 3 additional spins and one column stacked Wild

#### **TOTEM PHASE 2**

Totem statue turns active in Free Spins phase

GemStone symbols change the color of one segment

When totem turns to RED color player obtains 3 additional spins and one column stacked Wild