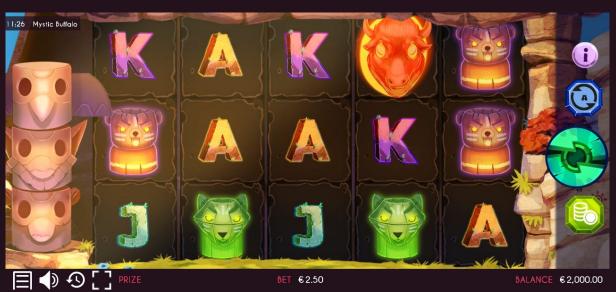

#### **LOOK & FEEL - BROWSER**

#### **FREE SPINS PHASE**

- 1. Getting 3 BONUS symbols in a spin gives you access to the Free Spins phase
- 2. One column Stacked WILD appears at the fifth column