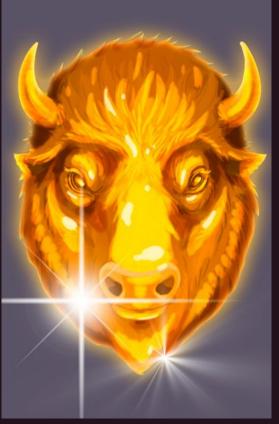

#### Mystic Buffalo

Magic, mysticism, spiritual powers and super prizes at Mystic Buffalo. Different totemic animals will guide you on this 3x5 reel slot machine, the Buffalos bring you strength... and luck!

The more symbol stones you find, the more free spins you will win.

#### **FEATURES**

- Free Spins Bonus phase
  - Huge locking WILD symbol blocks one column
  - Totem progression to obtain additional spins and more column locking WILDS

• RTP: 96,31%

• HIT RATE: 39,04%

• VOLATILITY: 8/10

BET LINES: 25

• GEOMETRY: 3X5

• MAX WIN: x880,16



#### **INSPIRATION**











# Concept Art











































## Final Art

#### STANDARD SYMBOLS



#### **WILD SYMBOL**





Column stacked WILD symbol appears in Free Spins phase

#### **BONUS SYMBOL**



#### TOTEM



#### **GAME BACKGROUND - FREE SPINS**





# GAME BACKGROUND - FREE SPINS

## Features

#### **LOOK & FEEL - BROWSER**



#### **LOOK & FEEL - MOBILE**





#### **LOOK & FEEL - IPAD**







#### **FREE SPINS PHASE**

- 1. Getting 3 BONUS symbols in a spin gives you access to the Free Spins phase
- 2. One column Stacked WILD appears at the fifth column



#### **TOTEM - PHASE 1**

Totem statue turns active in Free Spins phase



GemStone symbols change the color of one segment





When totem turns to BLUE color player obtains 3 additional spins and one column stacked Wild





+3 Free Spins

#### **TOTE