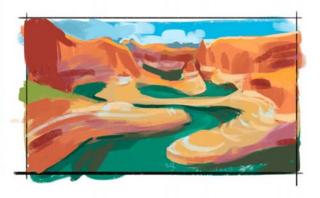

#### Mystic Buffalo

Magic, mysticism, spiritual powers and super prizes at Mystic Buffalo. Different totemic animals will guide you on this 3x5 reel slot machine, the Buffalos bring you strength... and luck!

The more symbol stones you find, the more free spins you will win.

#### **FEATURES**

- Free Spins Bonus phase
  - Huge locking WILD symbol blocks one column
  - Totem progression to obtain additional spins and more column locking WILDS

• RTP: 96,31%

• HIT RATE: 39,04%

• VOLATILITY: 8/10

BET LINES: 25

• GEOMETRY: 3X5

• MAX WIN: x880,16



#### **INSPIRATION**











# Concept Art











































## Final Art

#### STANDARD SYMBOLS



#### **WILD SYMBOL**





Column stacked WILD symbol appears in Free Spins phase

#### **BONUS SYMBOL**



#### TOTEM



#### **GAME BACKGROUND - FREE SPINS**





# GAME BACKGROUND - FREE SPINS

## Features

#### **LOOK & FEEL - BROWSER**



#### **LOOK & FEEL - MOBILE**





#### **LOOK & FEEL - IPAD**







#### **FREE SPINS PHASE**

- 1. Getting 3 BONUS symbols in a spin gives you access to the Free Spins phase
- 2. One column Stacked WILD appears at the fifth column



#### **TOTEM - PHASE 1**

Totem statue turns active in Free Spins phase



GemStone symbols change the color of one segment





When totem turns to BLUE color player obtains 3 additional spins and one column stacked Wild





+3 Free Spins

####