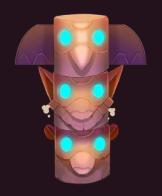

#### TOTEM

#### **TOTEM - PHASE 1**

Totem statue turns active in Free Spins phase

GemStone symbols change the color of one segment

When totem turns to BLUE color player obtains 3 additional spins and one column stacked Wild