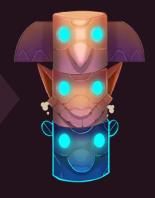

#### TOTEM

#### **TOTEM PHASE 2**

Totem statue turns active in Free Spins phase

GemStone symbols change the color of one segment

When totem turns to RED color player obtains 3 additional spins and one column stacked Wild