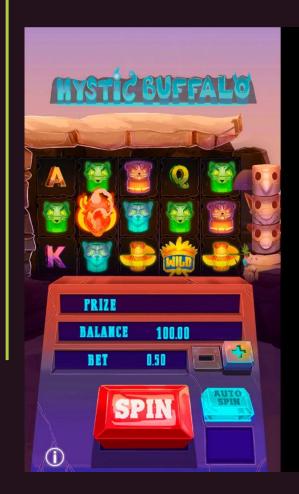

#### **LOOK & FEEL - BROWSER**

#### **LOOK & FEEL - MOBILE**

#### **LOOK & FEEL - IPAD**