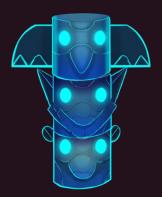

#### TOTEM

#### **TOTEM - PHASE 1**

Totem statue turns active in Free Spins phase

GemStone symbols change the color of one segment

When totem turns to BLUE color player obtains 3 additional spins and one column stacked Wild

#### **TOTEM PHASE 2**

Totem statue turns active in Free Spins phase

GemStone symbols change the color of one segment

When totem turns to RED color player obtains 3 additional spins and one column stacked Wild