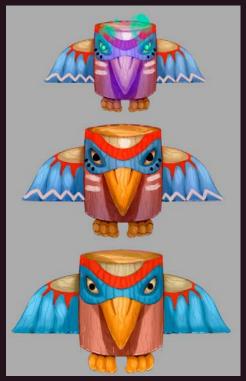

#### Mystic Buffalo

Magic, mysticism, spiritual powers and super prizes at Mystic Buffalo. Different totemic animals will guide you on this 3x5 reel slot machine, the Buffalos bring you strength... and luck!

The more symbol stones you find, the more free spins you will win.

#### **FEATURES**

- Free Spins Bonus phase
  - Huge locking WILD symbol blocks one column
  - Totem progression to obtain additional spins and more column locking WILDS

• RTP: 96,31%

• HIT RATE: 39,04%

• VOLATILITY: 8/10

BET LINES: 25

• GEOMETRY: 3X5

• MAX WIN: x880,16



#### **INSPIRATION**











# Concept Art











































## Final Art

#### STANDARD SYMBOLS



#### **WILD SYMBOL**





Column stacked WILD symbol appears in Free Spins phase

#### **BONUS SYMBOL**



#### TOTEM



#### **GAME BACKGROUND - FREE SPINS**





# GAME BACKGROUND - FREE SPINS

## Features

#### **LOOK & FEEL - BROWSER**



#### **LOOK & FEEL - MOBILE**





#### **LOOK & FEEL - IPAD**







#### **FREE SPINS PHASE**

- 1. Getting 3 BONUS symbols in a spin gives you access to the Free Spins phase
- 2. One column Stacked WILD appears at the fifth column



#### **TOTEM - PHASE 1**

Totem statue turns active in Free Spins phase



GemStone symbols change the color of one segment





When totem turns to BLUE color player obtains 3 additional spins and one column stacked Wild





+3 Free Spins

#### **TOTEM PHASE 2**

Totem statue