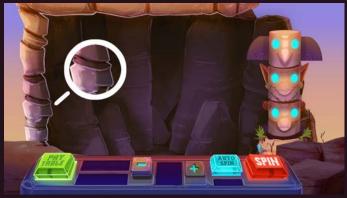

#### Mystic Buffalo

Magic, mysticism, spiritual powers and super prizes at Mystic Buffalo. Different totemic animals will guide you on this 3x5 reel slot machine, the Buffalos bring you strength... and luck!

The more symbol stones you find, the more free spins you will win.

#### **FEATURES**

- Free Spins Bonus phase
  - Huge locking WILD symbol blocks one column
  - Totem progression to obtain additional spins and more column locking WILDS

• RTP: 96,31%

• HIT RATE: 39,04%

• VOLATILITY: 8/10

BET LINES: 25

• GEOMETRY: 3X5

• MAX WIN: x880,16



#### **INSPIRATION**











# Concept Art











































## Final Art

#### STANDARD SYMBOLS



#### **WILD SYMBOL**





Column stacked WILD symbol appears in Free Spins phase

#### **BONUS SYMBOL**



#### TOTEM



#### **GAME BACKGROUND - FREE SPINS**





# GAME BACKGROUND - FREE SPINS

## Features

#### **LOOK & FEEL - BROWSER**



#### **LOOK & FEEL - MOBILE**





#### **LOOK & FEEL - IPAD**







#### **FREE SPINS PHASE**

- 1. Getting 3 BONUS symbols in a spin gives you access to the Free Spins phase
- 2. One column Stacked WILD appears at the fifth column



#### **TOTEM - PHASE 1**

Totem statue turns active in Free Spins phase



GemStone symbols change the color of one segment





When totem turns to BLUE color player obtains 3 additional spins and one column stacked Wild





+3 Free Spins

#### **TOTEM PHASE 2**

T