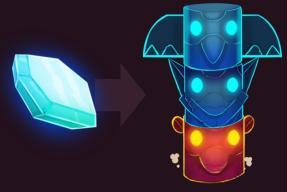

#### **TOTEM - PHASE 1**

Totem statue turns active in Free Spins phase

GemStone symbols change the color of one segment

When totem turns to BLUE color player obtains 3 additional spins and one column stacked Wild

+3 Free Spins

#### **TOTEM PHASE 2**

Totem statue turns active in Free Spins phase

GemStone symbols change the color of one segment

When totem turns to RED color player obtains 3 additional spins and one column stacked Wild

+2 Free Spins