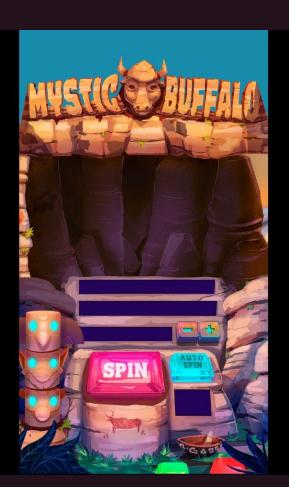

#### Mystic Buffalo

Magic, mysticism, spiritual powers and super prizes at Mystic Buffalo. Different totemic animals will guide you on this 3x5 reel slot machine, the Buffalos bring you strength... and luck!

The more symbol stones you find, the more free spins you will win.

#### **FEATURES**

- Free Spins Bonus phase
  - Huge locking WILD symbol blocks one column
  - Totem progression to obtain additional spins and more column locking WILDS

• RTP: 96,31%

• HIT RATE: 39,04%

• VOLATILITY: 8/10

BET LINES: 25

• GEOMETRY: 3X5

• MAX WIN: x880,16



#### **INSPIRATION**











# Concept Art











































## Final Art

#### STANDARD SYMBOLS



#### **WILD SYMBOL**





Column stacked WILD symbol appears in Free Spins phase

#### **BONUS SYMBOL**



#### TOTEM



#### **GAME BACKGROUND - FREE SPINS**





# GAME BACKGROUND - FREE SPINS

## Features

#### **LOOK & FEEL - BROWSER**



#### **LOOK & FEEL - MOBILE**





#### **LOOK & FEEL - IPAD**







#### **FREE SPINS PHASE**

- 1. Getting 3 BONUS symbols in a spin gives you access to the Free Spins phase
- 2. One column Stacked WILD appears at the fifth column



#### **TOTEM - PHASE 1**

Totem statue turns active in Free Spins phase



GemStone symbols change the color of one segment





When totem turns to BLUE color player obtains 3 additional spins and one column stacked Wild





+3 Free Spins

#### **TOTEM PHASE 2**

Totem s