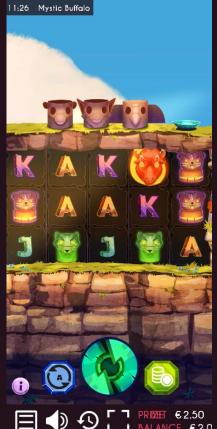

#### **LOOK & FEEL - MOBILE**

#### **FREE SPINS PHASE**

- 1. Getting 3 BONUS symbols in a spin gives you access to the Free Spins phase
- 2. One column Stacked WILD appears at the fifth column