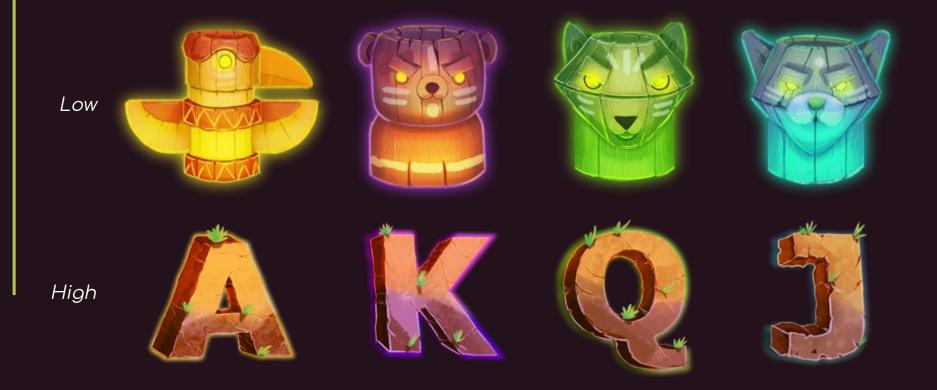

#### Mystic Buffalo

Magic, mysticism, spiritual powers and super prizes at Mystic Buffalo. Different totemic animals will guide you on this 3x5 reel slot machine, the Buffalos bring you strength... and luck!

The more symbol stones you find, the more free spins you will win.

#### **FEATURES**

- Free Spins Bonus phase
  - Huge locking WILD symbol blocks one column
  - Totem progression to obtain additional spins and more column locking WILDS

• RTP: 96,31%

• HIT RATE: 39,04%

• VOLATILITY: 8/10

BET LINES: 25

• GEOMETRY: 3X5

• MAX WIN: x880,16



#### **INSPIRATION**











# Concept Art











































## Final Art

#### STANDARD SYMBOLS



#### **WILD SYMBOL**





Column stacked WILD symbol appears in Free Spins phase

#### **BONUS SYMBOL**



#### TOTEM



#### **GAME BACKGROUND - FREE SPINS**





# GAME BACKGROUND - FREE SPINS

## Features

#### **LOOK & FEEL - BROWSER**



#### **LOOK & FEEL - MOBILE**





#### **LOOK & FEEL - IPAD**







#### **FREE SPINS PHASE**

- 1. Getting 3 BONUS symbols in a spin gives you access to the Free Spins phase
- 2. One column Stacked WILD appears at the fifth column



#### **TOTEM - PHASE 1**

Totem statue turns active in Free Spins phase



GemStone symbols change the color of one segment





When totem turns to BLUE color player obtains 3 additional spins and one column stacked Wild





+3 Free Spins

#### **TOTEM PHASE 2**

Totem statue turns active in Free Spins phase



Gem