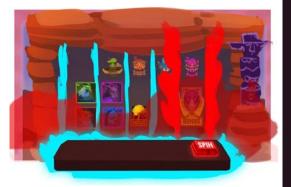

#### Mystic Buffalo

Magic, mysticism, spiritual powers and super prizes at Mystic Buffalo. Different totemic animals will guide you on this 3x5 reel slot machine, the Buffalos bring you strength... and luck!

The more symbol stones you find, the more free spins you will win.

#### **FEATURES**

- Free Spins Bonus phase
  - Huge locking WILD symbol blocks one column
  - Totem progression to obtain additional spins and more column locking WILDS

• RTP: 96,31%

• HIT RATE: 39,04%

• VOLATILITY: 8/10

BET LINES: 25

• GEOMETRY: 3X5

• MAX WIN: x880,16



#### **INSPIRATION**











# Concept Art











































## Final Art

#### STANDARD SYMBOLS



#### **WILD SYMBOL**





Column stacked WILD symbol appears in Free Spins phase

#### **BONUS SYMBOL**



#### TOTEM



#### **GAME BACKGROUND - FREE SPINS**





# GAME BACKGROUND - FREE SPINS

## Features

#### **LOOK & FEEL - BROWSER**



#### **LOOK & FEEL - MOBILE**





#### **LOOK & FEEL - IPAD**







#### **FREE SPINS PHASE**

- 1. Getting 3 BONUS symbols in a spin gives you access to the Free Spins phase
- 2. One column Stacked WILD appears at the fifth column



#### **TOTEM - PHASE 1**

Totem statue turns active in Free Spins phase



GemStone symbols change the color of one segment





When totem turns to BLUE color player obtains 3 additional spins and one column stacked Wild





+3 Free Spins