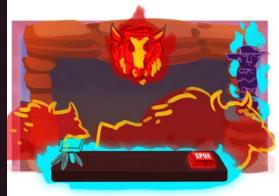

#### Mystic Buffalo

Magic, mysticism, spiritual powers and super prizes at Mystic Buffalo. Different totemic animals will guide you on this 3x5 reel slot machine, the Buffalos bring you strength... and luck!

The more symbol stones you find, the more free spins you will win.

#### **FEATURES**

- Free Spins Bonus phase
  - Huge locking WILD symbol blocks one column
  - Totem progression to obtain additional spins and more column locking WILDS

• RTP: 96,31%

• HIT RATE: 39,04%

• VOLATILITY: 8/10

BET LINES: 25

• GEOMETRY: 3X5

• MAX WIN: x880,16



#### **INSPIRATION**











# Concept Art











































## Final Art

#### STANDARD SYMBOLS



#### **WILD SYMBOL**





Column stacked WILD symbol appears in Free Spins phase

#### **BONUS SYMBOL**



#### TOTEM



#### **GAME BACKGROUND - FREE SPINS**





# GAME BACKGROUND - FREE SPINS

## Features

#### **LOOK & FEEL - BROWSER**



#### **LOOK & FEEL - MOBILE**





#### **LOOK & FEEL - IPAD**







#### **FREE SPINS PHASE**

- 1. Getting 3 BONUS symbols in a spin gives you access to the Free Spins phase
- 2. One column Stacked WILD appears at the fifth column



#### **TOTEM - PHASE 1**

Totem statue turns active in Free Spins phase



GemStone symbols change the color of one segment





When totem turns to BLUE color player obtains 3 additional spins and one column stacked Wild





+3 Free Spins

#