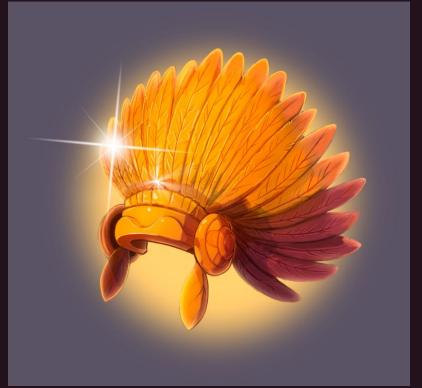

#### Mystic Buffalo

Magic, mysticism, spiritual powers and super prizes at Mystic Buffalo. Different totemic animals will guide you on this 3x5 reel slot machine, the Buffalos bring you strength... and luck!

The more symbol stones you find, the more free spins you will win.

#### **FEATURES**

- Free Spins Bonus phase
  - Huge locking WILD symbol blocks one column
  - Totem progression to obtain additional spins and more column locking WILDS

• RTP: 96,31%

• HIT RATE: 39,04%

• VOLATILITY: 8/10

BET LINES: 25

• GEOMETRY: 3X5

• MAX WIN: x880,16



#### **INSPIRATION**











# Concept Art











































## Final Art

#### STANDARD SYMBOLS



#### **WILD SYMBOL**





Column stacked WILD symbol appears in Free Spins phase

#### **BONUS SYMBOL**



#### TOTEM



#### **GAME BACKGROUND - FREE SPINS**





# GAME BACKGROUND - FREE SPINS

## Features

#### **LOOK & FEEL - BROWSER**



#### **LOOK & FEEL - MOBILE**





#### **LOOK & FEEL - IPAD**







#### **FREE SPINS PHASE**

- 1. Getting 3 BONUS symbols in a spin gives you access to the Free Spins phase
- 2. One column Stacked WILD appears at the fifth column



#### **TOTEM - PHASE 1**

Totem statue turns active in Free Spins phase



GemStone symbols change the color of one segment





When totem turns to BLUE color player obtains 3 additional spins and one column stacked Wild





+3 Free Spins

#### **TOTEM PH