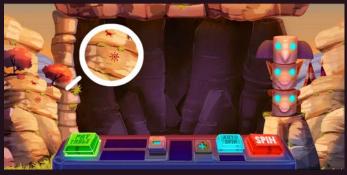

#### Mystic Buffalo

Magic, mysticism, spiritual powers and super prizes at Mystic Buffalo. Different totemic animals will guide you on this 3x5 reel slot machine, the Buffalos bring you strength... and luck!

The more symbol stones you find, the more free spins you will win.

#### **FEATURES**

- Free Spins Bonus phase
  - Huge locking WILD symbol blocks one column
  - Totem progression to obtain additional spins and more column locking WILDS

• RTP: 96,31%

• HIT RATE: 39,04%

• VOLATILITY: 8/10

BET LINES: 25

• GEOMETRY: 3X5

• MAX WIN: x880,16



#### **INSPIRATION**











# Concept Art











































## Final Art

#### STANDARD SYMBOLS



#### **WILD SYMBOL**





Column stacked WILD symbol appears in Free Spins phase

#### **BONUS SYMBOL**



#### TOTEM



#### **GAME BACKGROUND - FREE SPINS**





# GAME BACKGROUND - FREE SPINS

## Features

#### **LOOK & FEEL - BROWSER**



#### **LOOK & FEEL - MOBILE**





#### **LOOK & FEEL - IPAD**







#### **FREE SPINS PHASE**

- 1. Getting 3 BONUS symbols in a spin gives you access to the Free Spins phase
- 2. One column Stacked WILD appears at the fifth column



#### **TOTEM - PHASE 1**

Totem statue turns active in Free Spins phase



GemStone symbols change the color of one segment





When totem turns to BLUE color player obtains 3 additional spins and one column stacked Wild





+3 Free Spins

#### **TOTEM PHASE 2**

Tot