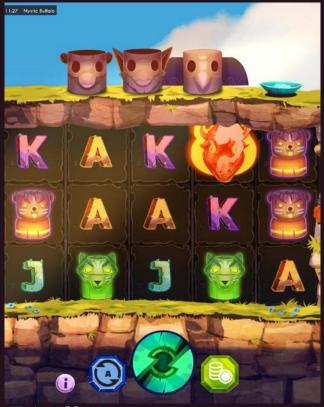

#### **LOOK & FEEL - IPAD**

#### **FREE SPINS PHASE**

- 1. Getting 3 BONUS symbols in a spin gives you access to the Free Spins phase
- 2. One column Stacked WILD appears at the fifth column