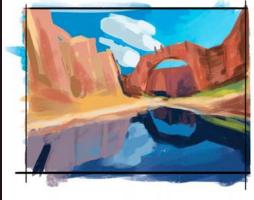

#### Mystic Buffalo

Magic, mysticism, spiritual powers and super prizes at Mystic Buffalo. Different totemic animals will guide you on this 3x5 reel slot machine, the Buffalos bring you strength... and luck!

The more symbol stones you find, the more free spins you will win.

#### **FEATURES**

- Free Spins Bonus phase
  - Huge locking WILD symbol blocks one column
  - Totem progression to obtain additional spins and more column locking WILDS

• RTP: 96,31%

• HIT RATE: 39,04%

• VOLATILITY: 8/10

BET LINES: 25

• GEOMETRY: 3X5

• MAX WIN: x880,16



#### **INSPIRATION**











# Concept Art











































## Final Art

#### STANDARD SYMBOLS



#### **WILD SYMBOL**





Column stacked WILD symbol appears in Free Spins phase

#### **BONUS SYMBOL**



#### TOTEM



#### **GAME BACKGROUND - FREE SPINS**





# GAME BACKGROUND - FREE SPINS

## Features

#### **LOOK & FEEL - BROWSER**



#### **LOOK & FEEL - MOBILE**





#### **LOOK & FEEL - IPAD**







#### **FREE SPINS PHASE**

- 1. Getting 3 BONUS symbols in a spin gives you access to the Free Spins phase
- 2. One column Stacked WILD appears at the fifth column



#### **TOTEM - PHASE 1**

Totem statue turns active in Free Spins phase



GemStone symbols change the color of one segment





When totem turns to BLUE color player obtains 3 additional spins and one column stacked Wild





+3 Free Spins

###