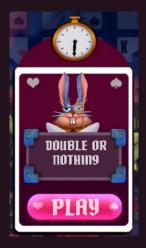

## **DOUBLE OR NOTHING**

After each prize received...

...a Double or nothing pop up appears near the Spin button

If the player matches the symbol, the prized is doubled but lost it if fails