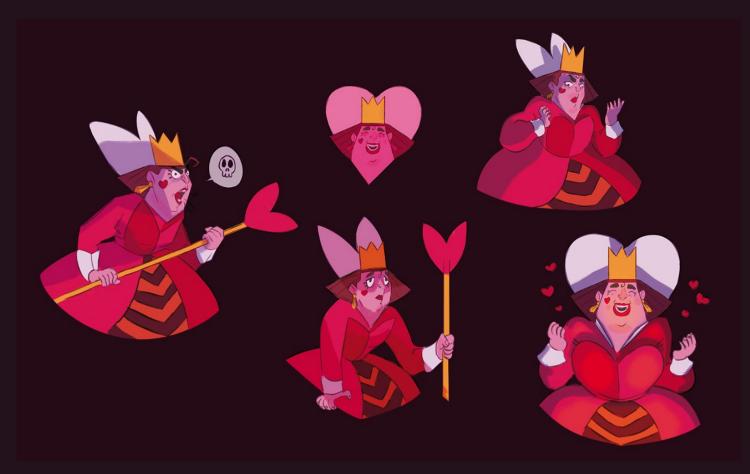

# RED QUEEN Monderland

ľ

Classic Tale Series



#### Red Queen in Wonderland

Nobility, fantasy, lineage and big prizes at Red Queen in wonderland.

The Queen loves the red and red brings you luck in this 3x5 reel slot machine! If the queen is happy, she will unlock the complete version of the reel: 5x5. Big reel, more big prizes!

FEATURES

- Eventually, the Red Queen transforms low symbols into better ones
- Double or Nothing minigame
- Free spin bonus phase
- Vertical growing reel in Free Spins phase
- RTP: 96,37%
- HIT RATE: 39,20%
- VOLATILITY: 8/10

- BET LINES: 25 45
- GEOMETRY: 3x5 5X5
- MAX WIN: x653,76



## INSPIRATION



Concept Art

























## Final Art

## STANDARD SYMBOLS

Low

High

















## FREE SPINS SYMBOLS



Red symbols increases its height to reach 3 vertical spaces instead 1

#### WILD SYMBOL



Wild symbol increases its high to reach 2 vertical spaces instead 1 in Free Spins Bonus phase

## **BONUS SYMBOLS**





FINAL ART





## GAME BACKGROUND



#### LOOK & FEEL - BROWSER



#### LOOK & FEEL - MOBILE





#### LOOK & FEEL - TABLET

BALANCE 2.000,00 €



#### **RED POWER EVENT**

From time to time after a Spin, the red queen strikes with her staff



Red power covers the reel



Some Black symbols turn into red ones





## **DOUBLE OR NOTHING**

After each prize received...



...a Double or nothing pop up appears near the Spin button







If the player matches the symbol, the pr