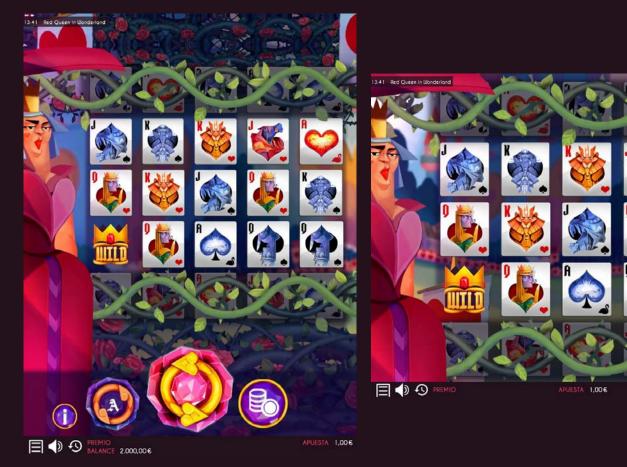

#### WILD SYMBOL

Wild symbol increases its high to reach 2 vertical spaces instead 1 in Free Spins Bonus phase

#### **FREE SPINS BONUS PHASE**

- Red symbols increases its height to reach 3 vertical spaces instead 1
- Wild symbol increases its height to reach 2 vertical spaces