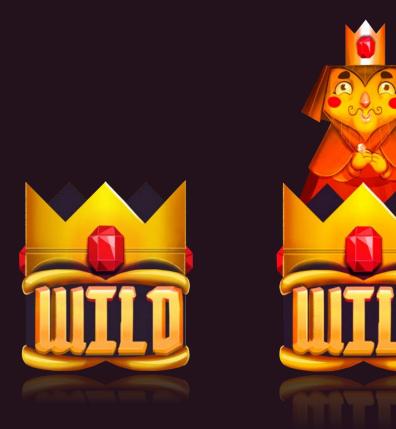

#### WILD SYMBOL

Wild symbol increases its high to reach 2 vertical spaces instead 1 in Free Spins Bonus phase