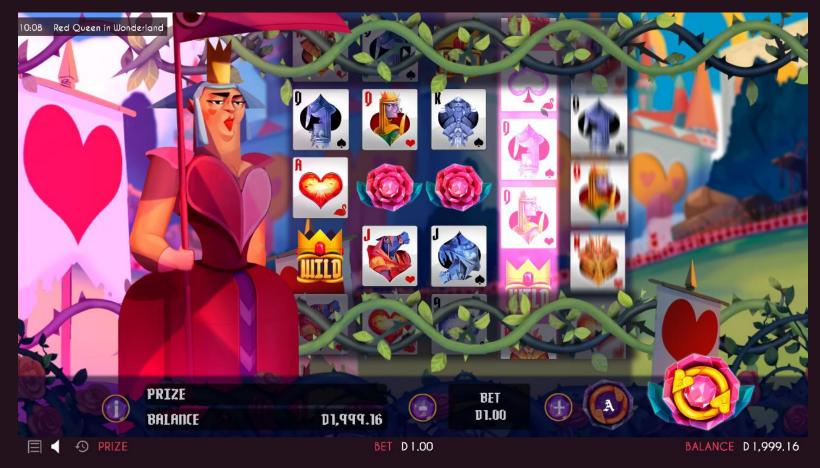

#### Red Queen in Wonderland

Nobility, fantasy, lineage and big prizes at Red Queen in wonderland.

The Queen loves the red and red brings you luck in this 3x5 reel slot machine! If the queen is happy, she will unlock the complete version of the reel: 5x5. Big reel, more big prizes!

FEATURES

- Eventually, the Red Queen transforms low symbols into better ones
- Double or Nothing minigame
- Free spin bonus phase
- Vertical growing reel in Free Spins phase
- RTP: 96,37%
- HIT RATE: 39,20%
- VOLATILITY: 8/10

- BET LINES: 25 45
- GEOMETRY: 3x5 5X5
- MAX WIN: x653,76

#### LOOK & FEEL - BROWSER