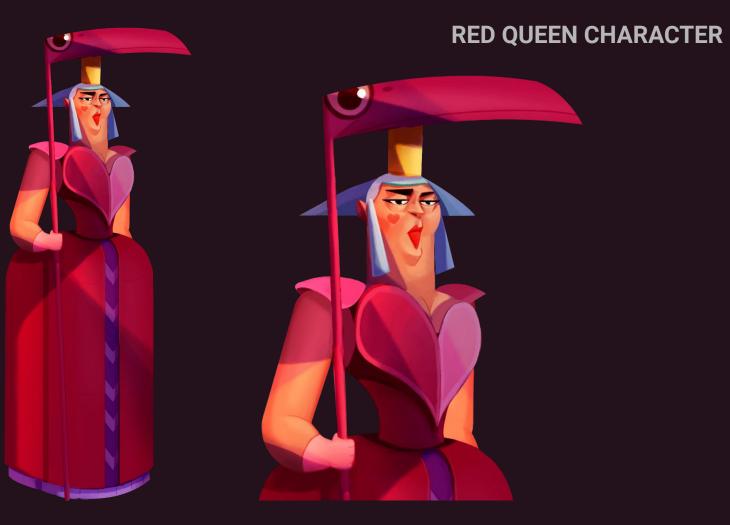

d red brings you luck in this 3x5 reel slot machine! If the queen is happy, she will unlock the complete version of the reel: 5x5. Big reel, more big prizes!

FEATURES

- Eventually, the Red Queen transforms low symbols into better ones
- Double or Nothing minigame
- Free spin bonus phase
- Vertical growing reel in Free Spins phase
- RTP: 96,37%
- HIT RATE: 39,20%
- VOLATILITY: 8/10

- BET LINES: 25 45
- GEOMETRY: 3x5 5X5
- MAX WIN: x653,76



## INSPIRATION



Concept Art

























## Final Art

## STANDARD SYMBOLS

Low

High

















## FREE SPINS SYMBOLS



Red symbols increases its height to reach 3 vertical spaces instead 1

#### WILD SYMBOL



Wild symbol increases its high to reach 2 vertical spaces instead 1 in Free Spins Bonus phase

## **BONUS SYMBOLS**





FINAL ART





## GAME BACKGROUND



#### LOOK & FEEL - BROWSER



#### LOOK & FEEL - MOBILE





#### LOOK & FEEL - TABLET

BALANCE 2.000,00 €



#### **RED POWER EVENT**

From time to time after a Spin, the red queen strikes with her staff



Red power covers the reel



Some Black symbols turn into red ones





## **DOUBLE OR NOTHING**

After each prize received...



...a Double or nothing pop up appears near the Spin button







If the player matches the symbol, the prized is doubled but lost it if fails



#### **FREE SPINS BONUS PHASE**

- Red symbols increases its height to reach 3 vertical spaces instead 1
- Wild symbol increases its height to reach 2 vertical spaces



#### FREE SPINS BONUS PHASE

## Reel size 3x5 change into a 5x5 one with 45 bet lines.







hello@3cherry