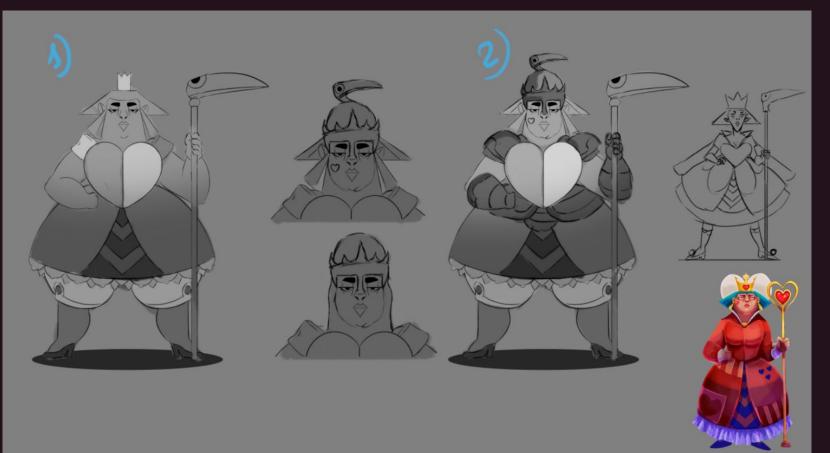

# RED QUEEN Monderland

ľ

Classic Tale Series



#### Red Queen in Wonderland

Nobility, fantasy, lineage and big prizes at Red Queen in wonderland.

The Queen loves the red and red brings you luck in this 3x5 reel slot machine! If the queen is happy, she will unlock the complete version of the reel: 5x5. Big reel, more big prizes!

FEATURES

- Eventually, the Red Queen transforms low symbols into better ones
- Double or Nothing minigame
- Free spin bonus phase
- Vertical growing reel in Free Spins phase
- RTP: 96,37%
- HIT RATE: 39,20%
- VOLATILITY: 8/10

- BET LINES: 25 45
- GEOMETRY: 3x5 5X5
- MAX WIN: x653,76



## INSPIRATION



Concept Art

























## Final Art

## STANDARD SYMBOLS

Low

High

















## FREE SPINS SYMBOLS



Red symbols increases its height to reach 3 vertical spaces instead 1

#### WILD SYMBOL



Wild symbol increases its high to reach 2 vertical spaces instead 1 in Free Spins Bonus phase

## **BONUS SYMBOLS**





FINAL ART





## GAME BACKGROUND



#### LOOK & FEEL - BROWSER



#### LOOK & FEEL - MOBILE





#### LOOK & FEEL - TABLET

BALANCE 2.000,00 €



#### **RED POWER EVENT**

From time to time after a Spin, the red queen strikes with her staff



Red power covers the reel



Some Black symbols turn into red ones





## **DOUBLE OR NOTHING**

After each prize received...



...a Double or nothing pop up appears near the Spin button







If the player matches the symbol, th