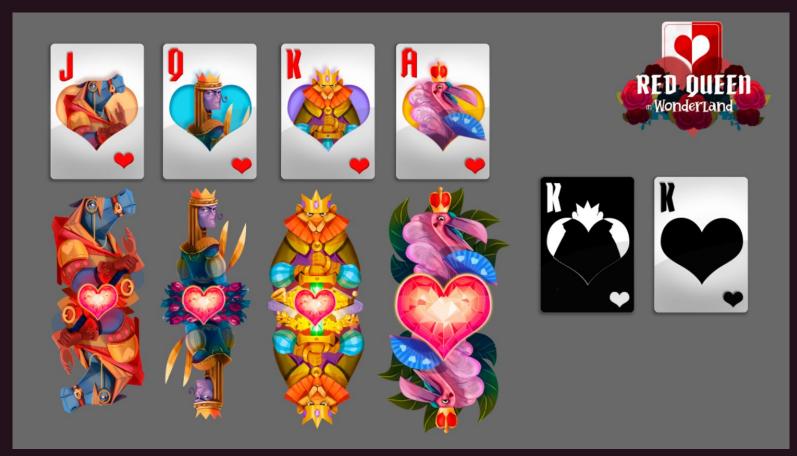

# RED QUEEN Monderland

ľ

Classic Tale Series



#### Red Queen in Wonderland

Nobility, fantasy, lineage and big prizes at Red Queen in wonderland.

The Queen loves the red and red brings you luck in this 3x5 reel slot machine! If the queen is happy, she will unlock the complete version of the reel: 5x5. Big reel, more big prizes!

FEATURES

- Eventually, the Red Queen transforms low symbols into better ones
- Double or Nothing minigame
- Free spin bonus phase
- Vertical growing reel in Free Spins phase
- RTP: 96,37%
- HIT RATE: 39,20%
- VOLATILITY: 8/10

- BET LINES: 25 45
- GEOMETRY: 3x5 5X5
- MAX WIN: x653,76



## INSPIRATION



Concept Art

























## Final Art

## STANDARD SYMBOLS

Low

High

















## FREE SPINS SYMBOLS



Red symbols increases its height to reach 3 vertical spaces instead 1

#### WILD SYMBOL



Wild symbol increases its high to reach 2 vertical spaces instead 1 in Free Spins Bonus phase

## **BONUS SYMBOLS**





FINAL ART





## GAME BACKGROUND



#### LOOK & FEEL - BROWSER



#### LOOK & FEEL - MOBILE





#### LOOK & FEEL - TABLET

BALANCE 2.000,00 €



#### **RED POWER EVENT**

From time to time after a Spin, the red queen strikes with her staff



Red power covers the reel



Some Black symbols turn into red ones





## **DOUBLE OR NOTHING**

After each prize received...



...a Double or nothing pop up appears near the Spin button







If the player matches the symbol, the prized is double