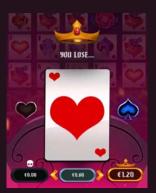

## **DOUBLE OR NOTHING**

After each prize received...

...a Double or nothing pop up appears near the Spin button

If the player matches the symbol, the prized is doubled but lost it if fails