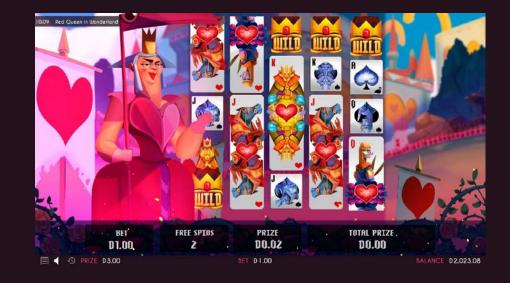

#### **FREE SPINS BONUS PHASE**

- Red symbols increases its height to reach 3 vertical spaces instead 1
- Wild symbol increases its height to reach 2 vertical spaces

#### FREE SPINS BONUS PHASE

## FREE SPINS SYMBOLS

Red symbols increases its height to reach 3 vertical spaces instead 1

#### WILD SYMBOL

Wild symbol increases its high to reach 2 vertical spaces instead 1 in Free Spins Bonus phase