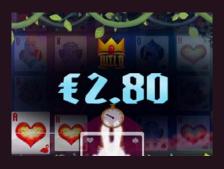

#### **RED POWER EVENT**

From time to time after a Spin, the red queen strikes with her staff

Red power covers the reel

Some Black symbols turn into red ones