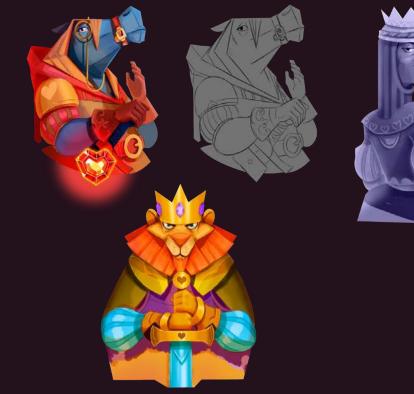

# RED QUEEN Monderland

ľ

Classic Tale Series



#### Red Queen in Wonderland

Nobility, fantasy, lineage and big prizes at Red Queen in wonderland.

The Queen loves the red and red brings you luck in this 3x5 reel slot machine! If the queen is happy, she will unlock the complete version of the reel: 5x5. Big reel, more big prizes!

FEATURES

- Eventually, the Red Queen transforms low symbols into better ones
- Double or Nothing minigame
- Free spin bonus phase
- Vertical growing reel in Free Spins phase
- RTP: 96,37%
- HIT RATE: 39,20%
- VOLATILITY: 8/10

- BET LINES: 25 45
- GEOMETRY: 3x5 5X5
- MAX WIN: x653,76



## INSPIRATION



Concept Art

























## Final Art

## STANDARD SYMBOLS

Low

High

















## FREE SPINS SYMBOLS



Red symbols increases its height to reach 3 vertical spaces instead 1

#### WILD SYMBOL



Wild symbol increases its high to reach 2 vertical spaces instead 1 in Free Spins Bonus phase

## **BONUS SYMBOLS**





FINAL ART





## GAME BACKGROUND



#### LOOK & FEEL - BROWSER



#### LOOK & FEEL - MOBILE





#### LOOK & FEEL - TABLET

BALANCE 2.000,00 €



#### **RED POWER EVENT**

From time to time after a Spin, the red queen strikes with her staff



Red power covers the reel



Some Black symbols turn into red ones





## **DOUBLE OR NOTHING**

After each prize received...



...a Double or nothing pop up appears near the Spin button







If the player matches the symbol, the prized is