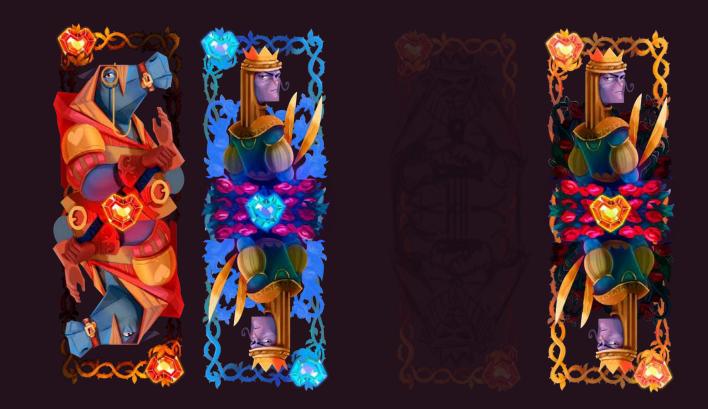

## FREE SPINS SYMBOLS

Red symbols increases its height to reach 3 vertical spaces instead 1

#### WILD SYMBOL

Wild symbol increases its high to reach 2 vertical spaces instead 1 in Free Spins Bonus phase

#### **FREE SPINS BONUS PHASE**

- Red symbols increases its height to reach 3 vertical spaces instead 1
- Wild symbol increases its height to reach 2 vertical spaces