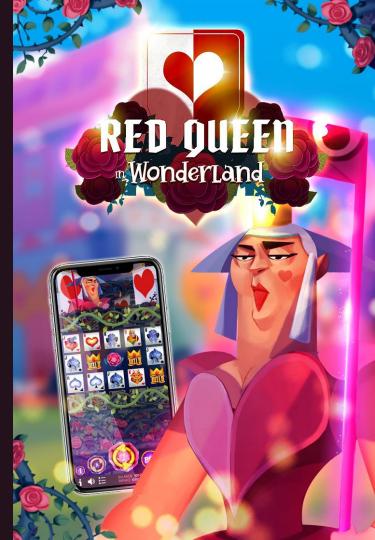

# RED QUEEN Monderland

ľ

Classic Tale Series

#### Red Queen in Wonderland

Nobility, fantasy, lineage and big prizes at Red Queen in wonderland.

The Queen loves the red and red brings you luck in this 3x5 reel slot machine! If the queen is happy, she will unlock the complete version of the reel: 5x5. Big reel, more big prizes!