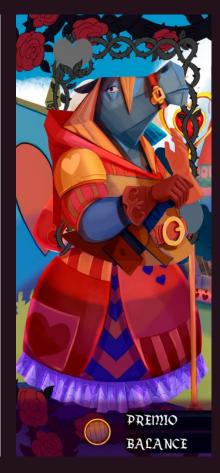

# RED QUEEN Monderland

ľ

Classic Tale Series



#### Red Queen in Wonderland

Nobility, fantasy, lineage and big prizes at Red Queen in wonderland.

The Queen loves the red and red brings you luck in this 3x5 reel slot machine! If the queen is happy, she will unlock the complete version of the reel: 5x5. Big reel, more big prizes!

FEATURES

- Eventually, the Red Queen transforms low symbols into better ones
- Double or Nothing minigame
- Free spin bonus phase
- Vertical growing reel in Free Spins phase
- RTP: 96,37%
- HIT RATE: 39,20%
- VOLATILITY: 8/10

- BET LINES: 25 45
- GEOMETRY: 3x5 5X5
- MAX WIN: x653,76



## INSPIRATION



Concept Art

























## Final Art

## STANDARD SYMBOLS

Low

High

















## FREE SPINS SYMBOLS



Red symbols increases its height to reach 3 vertical spaces instead 1

#### WILD SYMBOL



Wild symbol increases its high to reach 2 vertical spaces instead 1 in Free Spins Bonus phase

## **BONUS SYMBOLS**





FINAL ART





## GAME BACKGROUND



#### LOOK & FEEL - BROWSER



#### LOOK & FEEL - MOBILE





#### LOOK & FEEL - TABLET

BALANCE 2.000,00 €



#### **RED POWER EVENT**

From time to time after a Spin, the red queen strikes with her staff



Red power covers the reel



Some Black symbols turn into red ones





## **DOUBLE OR NOTHING**

After each prize received...



...a Double or nothing pop up appears near the Spin button







If the player matches the symbol, the prized i