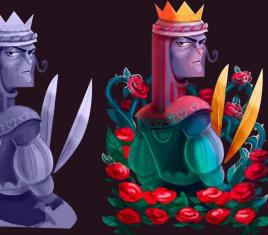

# RED QUEEN Monderland

ľ

Classic Tale Series



#### Red Queen in Wonderland

Nobility, fantasy, lineage and big prizes at Red Queen in wonderland.

The Queen loves the red and red brings you luck in this 3x5 reel slot machine! If the queen is happy, she will unlock the complete version of the reel: 5x5. Big reel, more big prizes!

FEATURES

- Eventually, the Red Queen transforms low symbols into better ones
- Double or Nothing minigame
- Free spin bonus phase
- Vertical growing reel in Free Spins phase
- RTP: 96,37%
- HIT RATE: 39,20%
- VOLATILITY: 8/10

- BET LINES: 25 45
- GEOMETRY: 3x5 5X5
- MAX WIN: x653,76



## INSPIRATION



Concept Art

























## Final Art

## STANDARD SYMBOLS

Low

High

















## FREE SPINS SYMBOLS



Red symbols increases its height to reach 3 vertical spaces instead 1

#### WILD SYMBOL



Wild symbol increases its high to reach 2 vertical spaces instead 1 in Free Spins Bonus phase

## **BONUS SYMBOLS**





FINAL ART





## GAME BACKGROUND



#### LOOK & FEEL - BROWSER



#### LOOK & FEEL - MOBILE





#### LOOK & FEEL - TABLET

BALANCE 2.000,00 €



#### **RED POWER EVENT**

From time to time after a Spin, the red queen strikes with her staff



Red power covers the reel



Some Black symbols turn into red ones





## **DOUBLE OR NOTHING**

After each prize received...



...a Double or nothing pop up appears near the Spin button







If the player matches the symbol, the prized is do