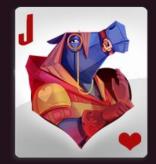

## FREE SPINS SYMBOLS

Red symbols increases its height to reach 3 vertical spaces instead 1