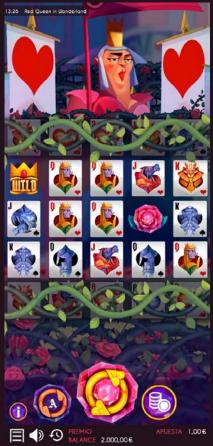

complete version of the reel: 5x5. Big reel, more big prizes!

FEATURES

- Eventually, the Red Queen transforms low symbols into better ones
- Double or Nothing minigame
- Free spin bonus phase
- Vertical growing reel in Free Spins phase
- RTP: 96,37%
- HIT RATE: 39,20%
- VOLATILITY: 8/10

- BET LINES: 25 45
- GEOMETRY: 3x5 5X5
- MAX WIN: x653,76



## INSPIRATION



Concept Art

























## Final Art

## STANDARD SYMBOLS

Low

High

















## FREE SPINS SYMBOLS



Red symbols increases its height to reach 3 vertical spaces instead 1

#### WILD SYMBOL



Wild symbol increases its high to reach 2 vertical spaces instead 1 in Free Spins Bonus phase

## **BONUS SYMBOLS**





FINAL ART





## GAME BACKGROUND



#### LOOK & FEEL - BROWSER



#### LOOK & FEEL - MOBILE





#### LOOK & FEEL - TABLET

BALANCE 2.000,00 €



#### **RED POWER EVENT**

From time to time after a Spin, the red queen strikes with her staff



Red power covers the reel



Some Black symbols turn into red ones





## **DOUBLE OR NOTHING**

After each prize received...



...a Double or nothing pop up appears near the Spin button







If the player matches the symbol, the prized is doubled but lost it if fails



#### **FREE SPINS BONUS PHASE**

- Red symbols increases its height to reach 3 vertical spaces instead 1
- Wild symbol increases its height to reach 2 vertical spaces



#### FREE SPINS BONUS PHASE

## Reel size 3x5 change into a 5x5 one with 45 bet lines.







hello@3cherry.com 3cherry.com