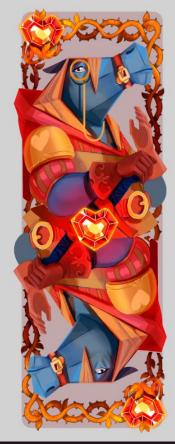

# RED QUEEN Monderland

ľ

Classic Tale Series



#### Red Queen in Wonderland

Nobility, fantasy, lineage and big prizes at Red Queen in wonderland.

The Queen loves the red and red brings you luck in this 3x5 reel slot machine! If the queen is happy, she will unlock the complete version of the reel: 5x5. Big reel, more big prizes!

FEATURES

- Eventually, the Red Queen transforms low symbols into better ones
- Double or Nothing minigame
- Free spin bonus phase
- Vertical growing reel in Free Spins phase
- RTP: 96,37%
- HIT RATE: 39,20%
- VOLATILITY: 8/10

- BET LINES: 25 45
- GEOMETRY: 3x5 5X5
- MAX WIN: x653,76



## INSPIRATION



Concept Art

























## Final Art

## STANDARD SYMBOLS

Low

High

















## FREE SPINS SYMBOLS



Red symbols increases its height to reach 3 vertical spaces instead 1

#### WILD SYMBOL



Wild symbol increases its high to reach 2 vertical spaces instead 1 in Free Spins Bonus phase

## **BONUS SYMBOLS**





FINAL ART





## GAME BACKGROUND



#### LOOK & FEEL - BROWSER



#### LOOK & FEEL - MOBILE





#### LOOK & FEEL - TABLET

BALANCE 2.000,00 €



#### **RED POWER EVENT**

From time to time after a Spin, the red queen strikes with her staff



Red power covers the reel



Some Black symbols turn into red ones





## **DOUBLE OR NOTHING**

After each prize received...



...a Double or nothing pop up appears near the Spin button







If the player matches the symbol, the prized