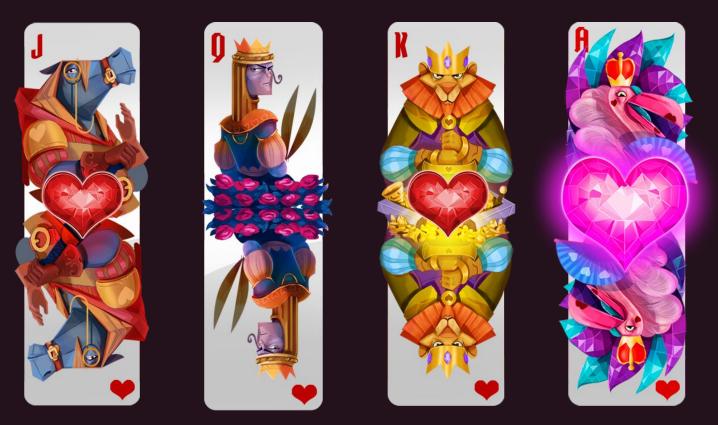

# RED QUEEN Monderland

ľ

Classic Tale Series



#### Red Queen in Wonderland

Nobility, fantasy, lineage and big prizes at Red Queen in wonderland.

The Queen loves the red and red brings you luck in this 3x5 reel slot machine! If the queen is happy, she will unlock the complete version of the reel: 5x5. Big reel, more big prizes!

FEATURES

- Eventually, the Red Queen transforms low symbols into better ones
- Double or Nothing minigame
- Free spin bonus phase
- Vertical growing reel in Free Spins phase
- RTP: 96,37%
- HIT RATE: 39,20%
- VOLATILITY: 8/10

- BET LINES: 25 45
- GEOMETRY: 3x5 5X5
- MAX WIN: x653,76



## INSPIRATION



Concept Art

























## Final Art

## STANDARD SYMBOLS

Low

High

















## FREE SPINS SYMBOLS



Red symbols increases its height to reach 3 vertical spaces instead 1

#### WILD SYMBOL



Wild symbol increases its high to reach 2 vertical spaces instead 1 in Free Spins Bonus phase

## **BONUS SYMBOLS**





FINAL ART





## GAME BACKGROUND



#### LOOK & FEEL - BROWSER



#### LOOK & FEEL - MOBILE





#### LOOK & FEEL - TABLET

BALANCE 2.000,00 €



#### **RED POWER EVENT**

From time to time after a Spin, the red queen strikes with her staff



Red power covers the reel



Some Black symbols turn into red ones





## **DOUBLE OR NOTHING**

After each prize received...



...a Double or nothing pop up appears near the Spin button







If the player matches the symbol, the prized is doubled but lost it if fails



#### **FREE SPINS BONUS PHASE**

- Red symbols increases its heig