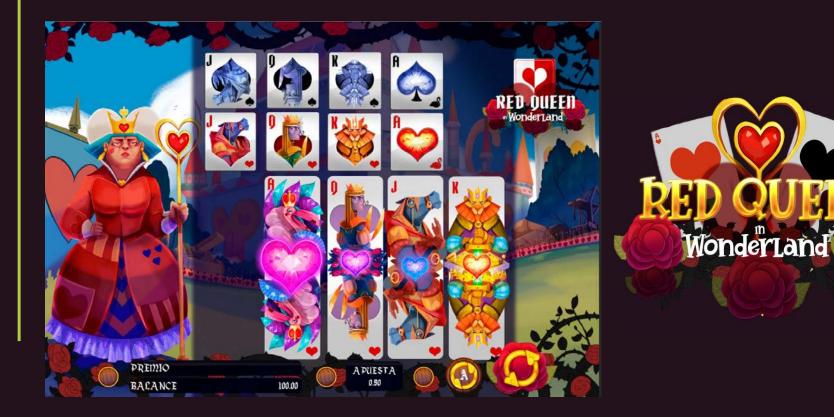

## Reel size 3x5 change into a 5x5 one with 45 bet lines.

hello@3cherry.com 3cherry.com