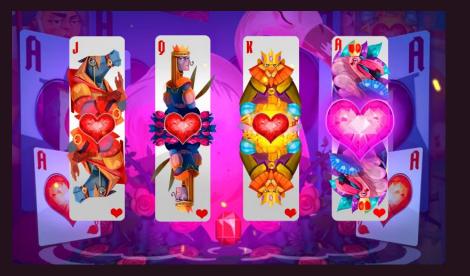

l increases its high to reach 2 vertical spaces instead 1 in Free Spins Bonus phase

## **BONUS SYMBOLS**





FINAL ART





## GAME BACKGROUND



#### LOOK & FEEL - BROWSER



#### LOOK & FEEL - MOBILE





#### LOOK & FEEL - TABLET

BALANCE 2.000,00 €



#### **RED POWER EVENT**

From time to time after a Spin, the red queen strikes with her staff



Red power covers the reel



Some Black symbols turn into red ones





## **DOUBLE OR NOTHING**

After each prize received...



...a Double or nothing pop up appears near the Spin button







If the player matches the symbol, the prized is doubled but lost it if fails



#### **FREE SPINS BONUS PHASE**

- Red symbols increases its height to reach 3 vertical spaces instead 1
- Wild symbol increases its height to reach 2 vertical spaces



#### FREE SPINS BONUS PHASE

## Reel size 3x5 change into a 5x5 one with 45 bet lines.







hello@3cherry.com 3cherry.com