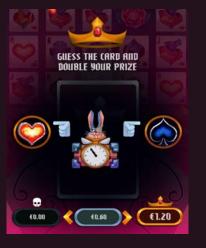

## **DOUBLE OR NOTHING**

After each prize received...

...a Double or nothing pop up appears near the Spin button

If the player matches the symbol, the prized is doubled but lost it if fails