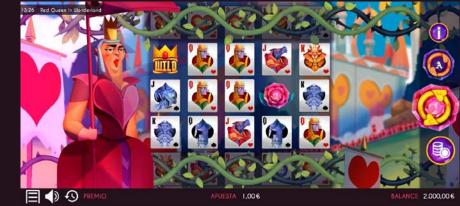

mplete version of the reel: 5x5. Big reel, more big prizes!

FEATURES

- Eventually, the Red Queen transforms low symbols into better ones
- Double or Nothing minigame
- Free spin bonus phase
- Vertical growing reel in Free Spins phase
- RTP: 96,37%
- HIT RATE: 39,20%
- VOLATILITY: 8/10

- BET LINES: 25 45
- GEOMETRY: 3x5 5X5
- MAX WIN: x653,76



## INSPIRATION



Concept Art

























## Final Art

## STANDARD SYMBOLS

Low

High

















## FREE SPINS SYMBOLS



Red symbols increases its height to reach 3 vertical spaces instead 1

#### WILD SYMBOL



Wild symbol increases its high to reach 2 vertical spaces instead 1 in Free Spins Bonus phase

## **BONUS SYMBOLS**





FINAL ART





## GAME BACKGROUND



#### LOOK & FEEL - BROWSER



#### LOOK & FEEL - MOBILE





#### LOOK & FEEL - TABLET

BALANCE 2.000,00 €



#### **RED POWER EVENT**

From time to time after a Spin, the red queen strikes with her staff



Red power covers the reel



Some Black symbols turn into red ones





## **DOUBLE OR NOTHING**

After each prize received...



...a Double or nothing pop up appears near the Spin button







If the player matches the symbol, the prized is doubled but lost it if fails



#### **FREE SPINS BONUS PHASE**

- Red symbols increases its height to reach 3 vertical spaces instead 1
- Wild symbol increases its height to reach 2 vertical spaces



#### FREE SPINS BONUS PHASE

## Reel size 3x5 change into a 5x5 one with 45 bet lines.







hello@3cherry.com 3cherry.com