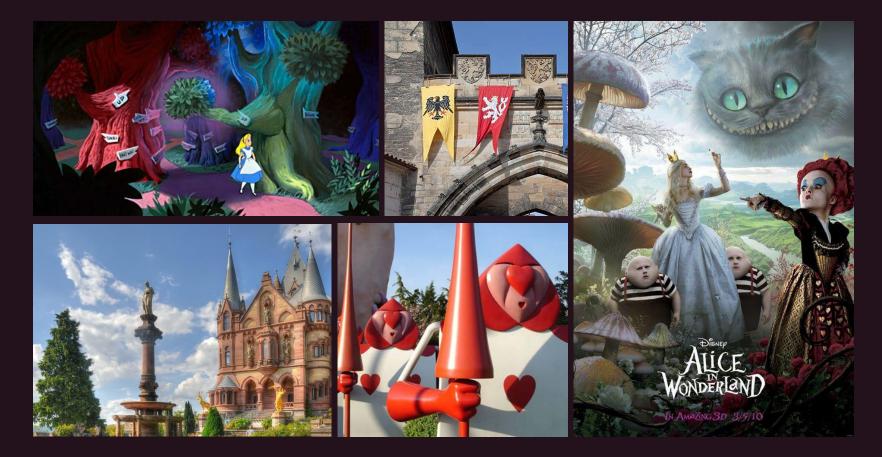

# RED QUEEN Monderland

ľ

Classic Tale Series



#### Red Queen in Wonderland

Nobility, fantasy, lineage and big prizes at Red Queen in wonderland.

The Queen loves the red and red brings you luck in this 3x5 reel slot machine! If the queen is happy, she will unlock the complete version of the reel: 5x5. Big reel, more big prizes!

FEATURES

- Eventually, the Red Queen transforms low symbols into better ones
- Double or Nothing minigame
- Free spin bonus phase
- Vertical growing reel in Free Spins phase
- RTP: 96,37%
- HIT RATE: 39,20%
- VOLATILITY: 8/10

- BET LINES: 25 45
- GEOMETRY: 3x5 5X5
- MAX WIN: x653,76



## INSPIRATION



Concept Art

























## Final Art

## STANDARD SYMBOLS

Low

High

















## FREE SPINS SYMBOLS



Red symbols increases its height to reach 3 vertical spaces instead 1

#### WILD SYMBOL



Wild symbol increases its high to reach 2 vertical spaces instead 1 in Free Spins Bonus phase

## **BONUS SYMBOLS**





FINAL ART





## GAME BACKGROUND



#### LOOK & FEEL - BROWSER



#### LOOK & FEEL - MOBILE





#### LOOK & FEEL - TABLET

BALANCE 2.000,00 €



#### **RED POWER EVENT**

From time to time after a Spin, the red queen strikes with her staff



Red power covers the reel



Some Black symbols turn into red ones





## **DOUBLE OR NOTHING**

After each prize received...



...a Double or nothing pop up appears near the Spin button







If the player matches