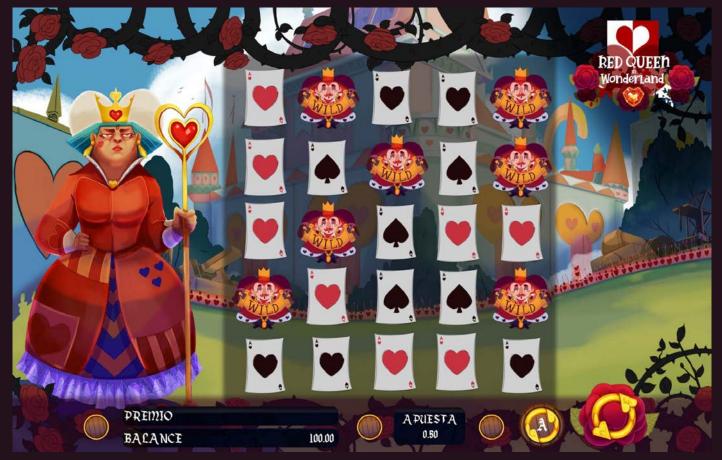

#### Red Queen in Wonderland

Nobility, fantasy, lineage and big prizes at Red Queen in wonderland.

The Queen loves the red and red brings you luck in this 3x5 reel slot machine! If the queen is happy, she will unlock the complete version of the reel: 5x5. Big reel, more big prizes!

#### **RED POWER EVENT**

From time to time after a Spin, the red queen strikes with her staff

Red power covers the reel

Some Black symbols turn into red ones