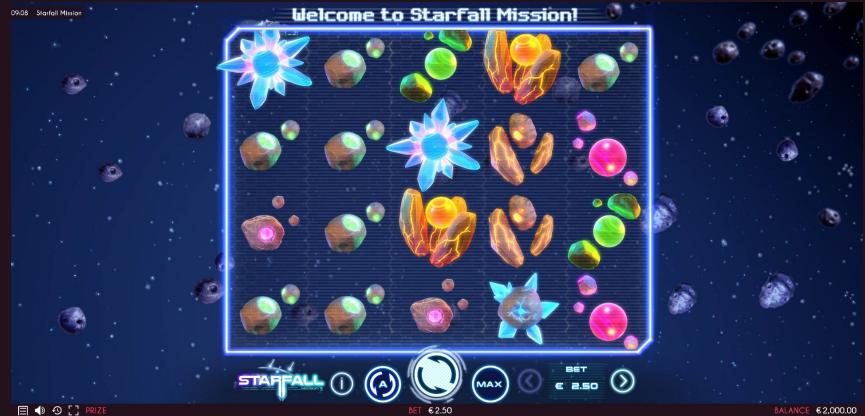

#### **LOOK & FEEL - BROWSER**

BALANCE € 2,000.00

#### Starfall Mission

Warning! Warning!

Your space convoy are crossing a meteor area!

Fortunately you have cleaner robots that love convert those meteors in valuable things.

FEATURES

- Eventually, Meteor shower can cross the screen in a event with Stacked Wilds and Respins
- Free spin bonus phase
- Golden eye transform symbols into Blocked Wilds

- RTP: 95,22%
- HIT RATE: 48,11%
- VOLATILITY: 8/10

- BET LINES: 40
- GEOMETRY: 4x5
- MAX WIN: x3367