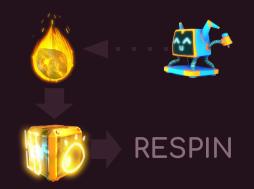

#### METEOR SHOWER EVENT

From time to time after a Spin a meteor shower cross the screen

Meteors can impact on the reel over some symbols

Cleaner robot cross the reel until the most near meteor to transform it into a Wild symbol

Each time the robot transform one meteor makes a RESPIN