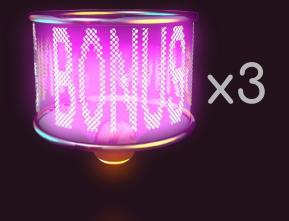

#### FREE SPINS BONUS PHASE

- 1. Getting 3 BONUS symbols gives access to the Free Spins phase
- 2. If Golden Eye appears transform symbols into Wilds

#### FREE SPINS BONUS PHASE

If the Golden Eye appears, only can do at the center of reel, can transform some symbols into WILDS

Reel can be filled with blocked WILDS

hello@3cherry.com 3cherry.com