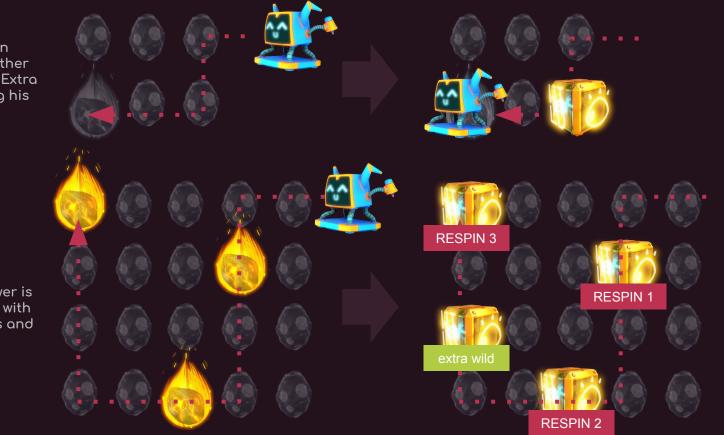

#### METEOR SHOWER EVENT

From time to time after a Spin a meteor shower cross the screen

Meteors can impact on the reel over some symbols

Cleaner robot cross the reel until the most near meteor to transform it into a Wild symbol

Each time the robot transform one meteor makes a RESPIN

#### **METEOR SHOWER EVENT**

Robot can transform other symbols into Extra Wilds during his path

Meteor shower is a fully event with Wild symbols and respins