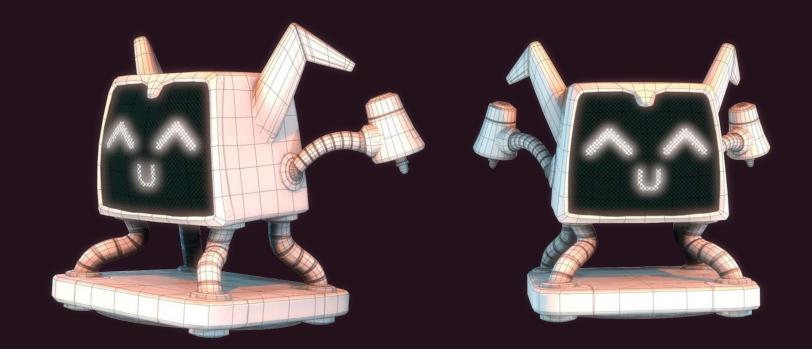

# STAPFALL MISSION \*



#### Starfall Mission

Warning! Warning!

Your space convoy are crossing a meteor area!

Fortunately you have cleaner robots that love convert those meteors in valuable things.

FEATURES

- Eventually, Meteor shower can cross the screen in a event with Stacked Wilds and Respins
- Free spin bonus phase
- Golden eye transform symbols into Blocked Wilds

- RTP: 95,22%
- HIT RATE: 48,11%
- VOLATILITY: 8/10

- BET LINES: 40
- GEOMETRY: 4x5
- MAX WIN: x3367



# INSPIRATION



Concept Art















# Final Art

# STANDARD SYMBOLS



# WILD SYMBOL



#### **BONUS SYMBOLS**





# **ROBOT CHARACTER**



**FINAL ART** 



# GAME BACKGROUND

C.

# 

(9)

S.

# FREE SPINS BACKGROUND

13



#### **LOOK & FEEL - BROWSER**



BALANCE € 2,000.00

#### LOOK & FEEL - MOBILE



#### LOOK & FEEL - TABLET

А



## **3D FULL VIDEO INTRODUCTION**



#### METEOR SHOWER EVENT

From time to time after a Spin a meteor shower cross the screen



Meteors can impact on the reel over some symbols



Cleaner robot cross the reel until the most near meteor to transform it into a Wild symbol





Each time the robot transform one meteor makes a RESPIN



#### **METEOR SHOWER EVENT**



Robot can transform other symbols into Extra Wilds during his path

Meteor shower is a fully event with Wild symbols