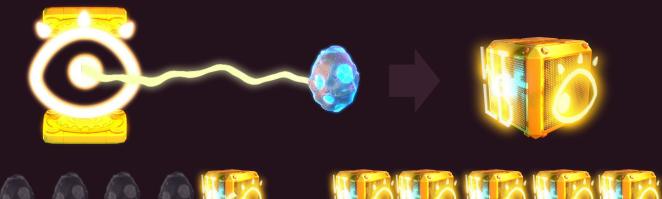

#### METEOR SHOWER EVENT

From time to time after a Spin a meteor shower cross the screen

Meteors can impact on the reel over some symbols

Cleaner robot cross the reel until the most near meteor to transform it into a Wild symbol

Each time the robot transform one meteor makes a RESPIN

#### **METEOR SHOWER EVENT**

Robot can transform other symbols into Extra Wilds during his path

Meteor shower is a fully event with Wild symbols and respins