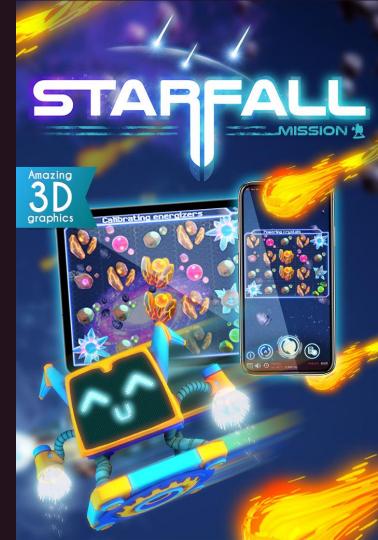

# STAPFALL MISSION \*

#### Starfall Mission

Warning! Warning!

Your space convoy are crossing a meteor area!

Fortunately you have cleaner robots that love convert those meteors in valuable things.

FEATURES

- Eventually, Meteor shower can cross the screen in a event with Stacked Wilds and Respins
- Free spin bonus phase
- Golden eye transform symbols into Blocked Wilds

- RTP: 95,22%
- HIT RATE: 48,11%
- VOLATILITY: 8/10

- BET LINES: 40
- GEOMETRY: 4x5
- MAX WIN: x3367