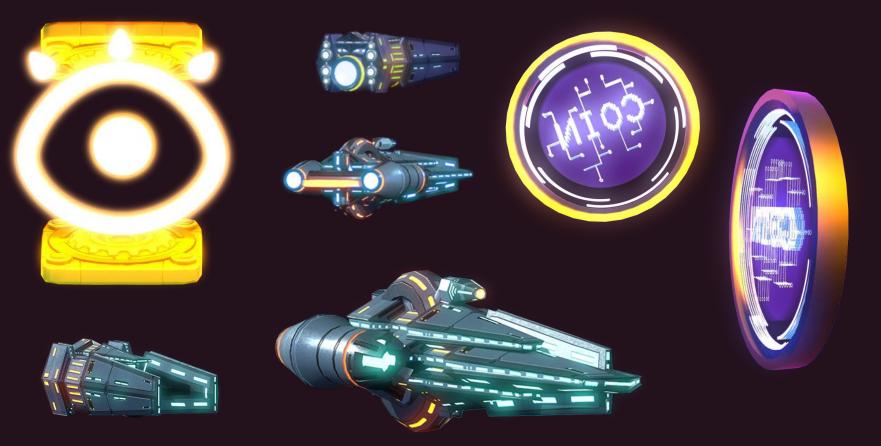

# STAPFALL MISSION \*



#### Starfall Mission

Warning! Warning!

Your space convoy are crossing a meteor area!

Fortunately you have cleaner robots that love convert those meteors in valuable things.

FEATURES

- Eventually, Meteor shower can cross the screen in a event with Stacked Wilds and Respins
- Free spin bonus phase
- Golden eye transform symbols into Blocked Wilds

- RTP: 95,22%
- HIT RATE: 48,11%
- VOLATILITY: 8/10

- BET LINES: 40
- GEOMETRY: 4x5
- MAX WIN: x3367



# INSPIRATION



Concept Art















# Final Art

# STANDARD SYMBOLS



# WILD SYMBOL



#### **BONUS SYMBOLS**





# **ROBOT CHARACTER**



**FINAL ART** 



# GAME BACKGROUND

C.

# 

(9)

S.

# FREE SPINS BACKGROUND

13



#### **LOOK & FEEL - BROWSER**



BALANCE € 2,000.00

#### LOOK & FEEL - MOBILE



#### LOOK & FEEL - TABLET

А



## **3D FULL VIDEO INTRODUCTION**



#### METEOR SHOWER EVENT

From time to time after a Spin a meteor shower cross the screen



Meteors can impact on the reel over some symbols



Cleaner robot cross the reel until the most near meteor to transform it into a Wild symbol





Each time the robot transform one meteor makes a RESPIN



#### **METEOR SHOWER EVENT**



Robot can transform other symbols into Extra Wilds during his path

Meteor shower is a fully event with Wild symbols and respins

#### FREE SPINS BONUS PHASE

- 1. Getting 3 BONUS symbols gives access to the Free Spins phase
- 2. If Golden Eye app