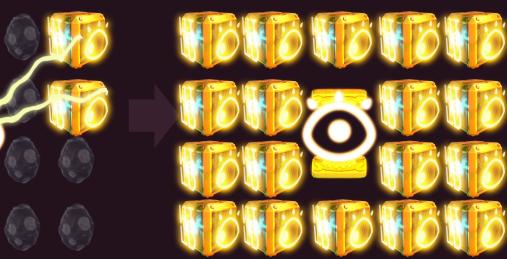

#### FREE SPINS BONUS PHASE

- 1. Getting 3 BONUS symbols gives access to the Free Spins phase
- 2. If Golden Eye appears transform symbols into Wilds

#### FREE SPINS BONUS PHASE

If the Golden Eye appears, only can do at the center of reel, can transform some symbols into WILDS

Reel can be filled with blocked WILDS

hello@3cherry.com 3cherry.com