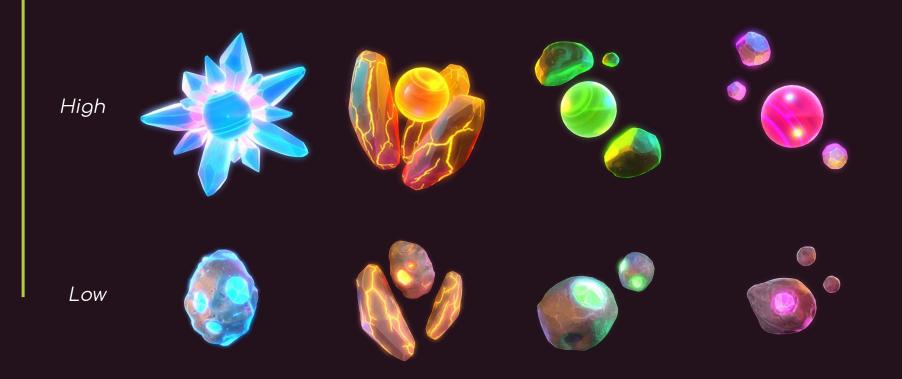

# STAPFALL MISSION \*



#### Starfall Mission

Warning! Warning!

Your space convoy are crossing a meteor area!

Fortunately you have cleaner robots that love convert those meteors in valuable things.

FEATURES

- Eventually, Meteor shower can cross the screen in a event with Stacked Wilds and Respins
- Free spin bonus phase
- Golden eye transform symbols into Blocked Wilds

- RTP: 95,22%
- HIT RATE: 48,11%
- VOLATILITY: 8/10

- BET LINES: 40
- GEOMETRY: 4x5
- MAX WIN: x3367



# INSPIRATION



Concept Art















# Final Art

# STANDARD SYMBOLS



# WILD SYMBOL



#### **BONUS SYMBOLS**





# **ROBOT CHARACTER**



**FINAL ART** 



# GAME BACKGROUND

C.

# 

(9)

S.

# FREE SPINS BACKGROUND

13



#### **LOOK & FEEL - BROWSER**



BALANCE € 2,000.00

#### LOOK & FEEL - MOBILE



#### LOOK & FEEL - TABLET

А



## **3D FULL VIDEO INTRODUCTION**



#### METEOR SHOWER EVENT

From time to time after a Spin a meteor shower cross the screen



Meteors can impact on the reel over some symbols



Cleaner robot cross the reel until the most near meteor to transform it into a Wild symbol





Each time the robot transform one meteor makes a RESPIN



#### **METEOR SHOWER EVENT**



Robot can transform other symbols into Extra Wilds during his path

Meteor shower is a fully event with Wild symbols and respins

#### FREE SPINS BONUS PHASE