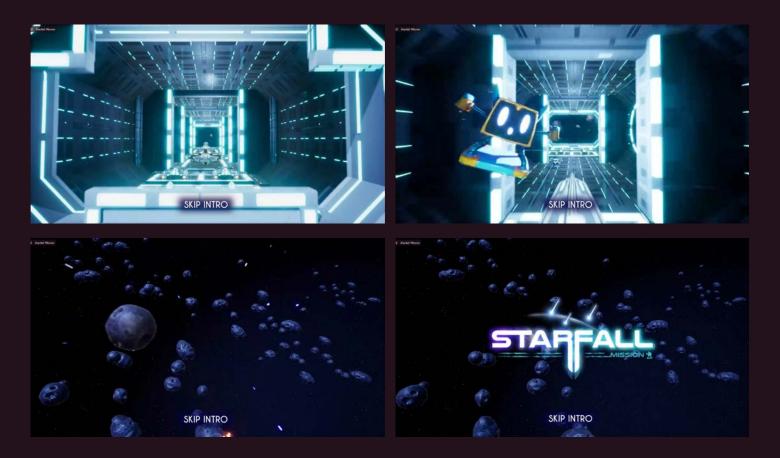

our space convoy are crossing a meteor area!

Fortunately you have cleaner robots that love convert those meteors in valuable things.

FEATURES

- Eventually, Meteor shower can cross the screen in a event with Stacked Wilds and Respins
- Free spin bonus phase
- Golden eye transform symbols into Blocked Wilds

- RTP: 95,22%
- HIT RATE: 48,11%
- VOLATILITY: 8/10

- BET LINES: 40
- GEOMETRY: 4x5
- MAX WIN: x3367



# INSPIRATION



Concept Art















# Final Art

# STANDARD SYMBOLS



# WILD SYMBOL



#### **BONUS SYMBOLS**





# **ROBOT CHARACTER**



**FINAL ART** 



# GAME BACKGROUND

C.

# 

(9)

S.

# FREE SPINS BACKGROUND

13



#### **LOOK & FEEL - BROWSER**



BALANCE € 2,000.00

#### LOOK & FEEL - MOBILE



#### LOOK & FEEL - TABLET

А



## **3D FULL VIDEO INTRODUCTION**



#### METEOR SHOWER EVENT

From time to time after a Spin a meteor shower cross the screen



Meteors can impact on the reel over some symbols



Cleaner robot cross the reel until the most near meteor to transform it into a Wild symbol





Each time the robot transform one meteor makes a RESPIN



#### **METEOR SHOWER EVENT**



Robot can transform other symbols into Extra Wilds during his path

Meteor shower is a fully event with Wild symbols and respins

#### FREE SPINS BONUS PHASE

- 1. Getting 3 BONUS symbols gives access to the Free Spins phase
- 2. If Golden Eye appears transform symbols into Wilds



#### FREE SPINS BONUS PHASE

If the Golden Eye appears, only can do at the center of reel, can transform some symbols into WILDS



Reel can be filled with blocked WILDS







hello