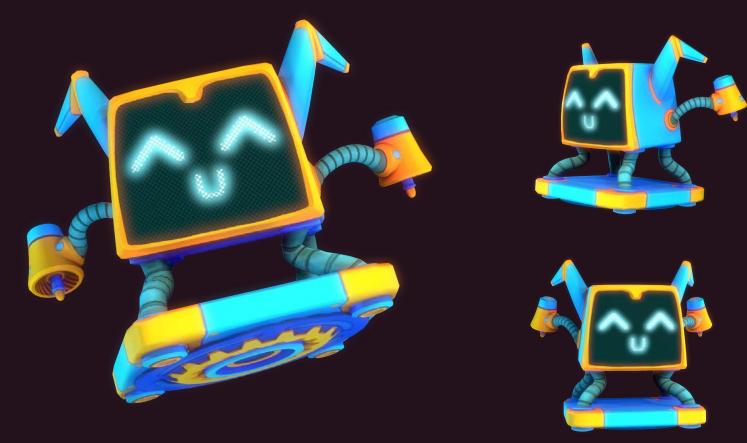

# STAPFALL MISSION \*



#### Starfall Mission

Warning! Warning!

Your space convoy are crossing a meteor area!

Fortunately you have cleaner robots that love convert those meteors in valuable things.

FEATURES

- Eventually, Meteor shower can cross the screen in a event with Stacked Wilds and Respins
- Free spin bonus phase
- Golden eye transform symbols into Blocked Wilds

- RTP: 95,22%
- HIT RATE: 48,11%
- VOLATILITY: 8/10

- BET LINES: 40
- GEOMETRY: 4x5
- MAX WIN: x3367



# INSPIRATION



Concept Art















# Final Art

# STANDARD SYMBOLS



# WILD SYMBOL



#### **BONUS SYMBOLS**





# **ROBOT CHARACTER**



**FINAL ART** 



# GAME BACKGROUND

C.

# 

(9)

S.

# FREE SPINS BACKGROUND

13



#### **LOOK & FEEL - BROWSER**



BALANCE € 2,000.00

#### LOOK & FEEL - MOBILE



#### LOOK & FEEL - TABLET

А



## **3D FULL VIDEO INTRODUCTION**



#### METEOR SHOWER EVENT

From time to time after a Spin a meteor shower cross the screen



Meteors can impact on the reel over some symbols



Cleaner robot cross the reel until the most near meteor to transform it into a Wild symbol





Each time the robot transform one meteor makes a RESPIN



#### **METEOR SHOWER EVENT**



Robot can transform other symbols into Extra Wilds during his path

Meteor shower is a fully event with Wild symbols and respins

#### FREE SPINS BONUS PHASE

- 1. Getting 3 BONUS symbols gives access to the Free Spins phase
- 2.