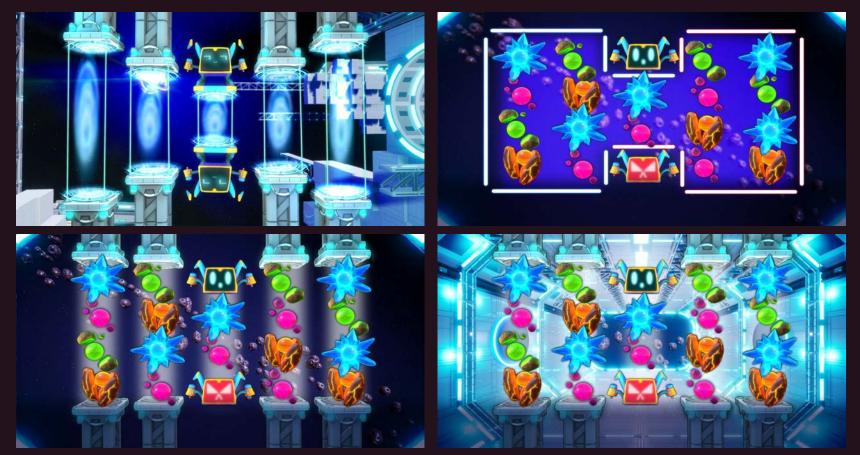

# STAPFALL MISSION \*



#### Starfall Mission

Warning! Warning!

Your space convoy are crossing a meteor area!

Fortunately you have cleaner robots that love convert those meteors in valuable things.

FEATURES

- Eventually, Meteor shower can cross the screen in a event with Stacked Wilds and Respins
- Free spin bonus phase
- Golden eye transform symbols into Blocked Wilds

- RTP: 95,22%
- HIT RATE: 48,11%
- VOLATILITY: 8/10

- BET LINES: 40
- GEOMETRY: 4x5
- MAX WIN: x3367



# INSPIRATION



Concept Art















# Final Art

# STANDARD SYMBOLS



# WILD SYMBOL



#### **BONUS SYMBOLS**





# **ROBOT CHARACTER**



**FINAL ART** 



# GAME BACKGROUND

C.

# 

(9)

S.

# FREE SPINS BACKGROUND

13



#### **LOOK & FEEL - BROWSER**



BALANCE € 2,000.00

#### LOOK & FEEL - MOBILE



#### LOOK & FEEL - TABLET

А



## **3D FULL VIDEO INTRODUCTION**



#### METEOR SHOWER EVENT

From time to time after a Spin a meteor shower cross the screen



Meteors can impact on the reel over some symbols



Cleaner robot cross the reel until the most near meteor to transform it into a Wild symbol





Each time the robot transform one meteor makes a RESPIN



#### **METEOR SHOWER EVENT**



Robot can transform other symbols into Extra Wilds during his path

Meteor shower is a fully event with Wild symbols and res