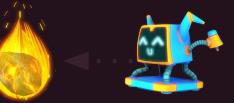

#### METEOR SHOWER EVENT

From time to time after a Spin a meteor shower cross the screen

Meteors can impact on the reel over some symbols

Cleaner robot cross the reel until the most near meteor to transform it into a Wild symbol

Each time the robot transform one meteor makes a RESPIN