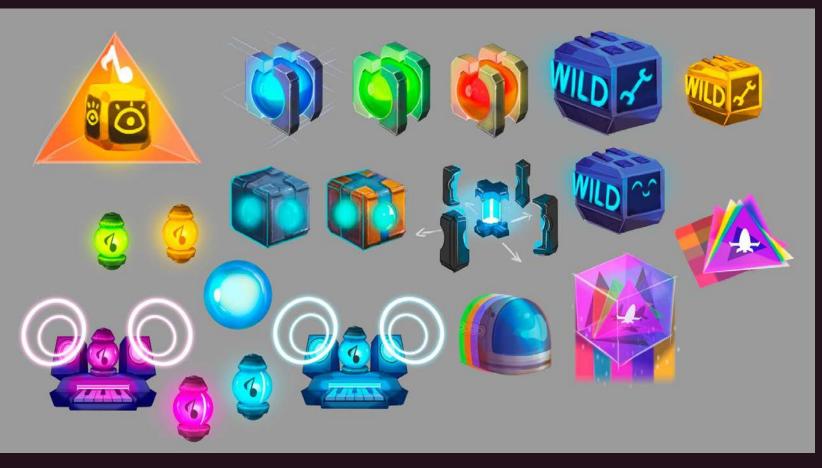

# STAPFALL MISSION \*



#### Starfall Mission

Warning! Warning!

Your space convoy are crossing a meteor area!

Fortunately you have cleaner robots that love convert those meteors in valuable things.

FEATURES

- Eventually, Meteor shower can cross the screen in a event with Stacked Wilds and Respins
- Free spin bonus phase
- Golden eye transform symbols into Blocked Wilds

- RTP: 95,22%
- HIT RATE: 48,11%
- VOLATILITY: 8/10

- BET LINES: 40
- GEOMETRY: 4x5
- MAX WIN: x3367



# INSPIRATION



Concept Art















# Final Art

# STANDARD SYMBOLS



# WILD SYMBOL



#### **BONUS SYMBOLS**





# **ROBOT CHARACTER**



**FINAL ART** 



# GAME BACKGROUND

C.

# 

(9)

S.

# FREE SPINS BACKGROUND

13



#### **LOOK & FEEL - BROWSER**



BALANCE € 2,000.00

#### LOOK & FEEL - MOBILE



#### LOOK & FEEL - TABLET

А



## **3D FULL VIDEO INTRODUCTION**



#### METEOR SHOWER EVENT

From time to time after a Spin a meteor shower cross the screen



Meteors can impact on the reel over some symbols



Cleaner robot cross the reel until the most near meteor to transform it into a Wild symbol





Each time the robot transform one meteor makes a RESPIN



#### **METEOR SHOWER EVENT**



Robot can transform other symbols into Extra Wilds during his path

Meteor shower is a fully event with Wild symbols a