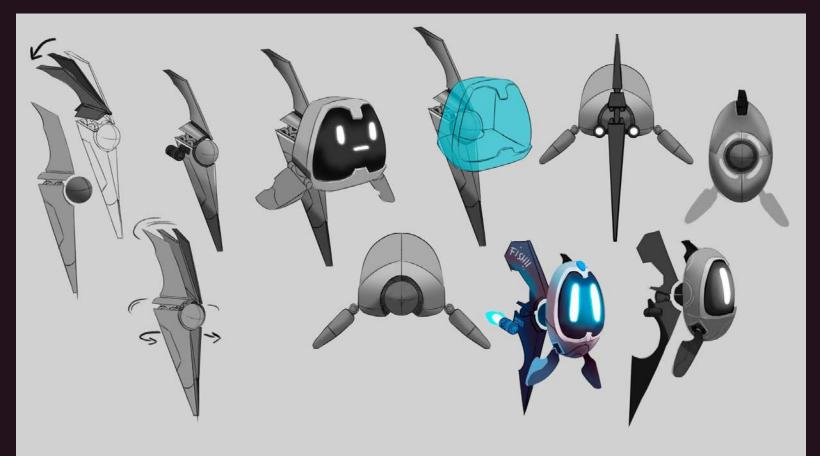

# STAPFALL MISSION \*



#### Starfall Mission

Warning! Warning!

Your space convoy are crossing a meteor area!

Fortunately you have cleaner robots that love convert those meteors in valuable things.

FEATURES

- Eventually, Meteor shower can cross the screen in a event with Stacked Wilds and Respins
- Free spin bonus phase
- Golden eye transform symbols into Blocked Wilds

- RTP: 95,22%
- HIT RATE: 48,11%
- VOLATILITY: 8/10

- BET LINES: 40
- GEOMETRY: 4x5
- MAX WIN: x3367



# INSPIRATION



Concept Art















# Final Art

# STANDARD SYMBOLS



# WILD SYMBOL



#### **BONUS SYMBOLS**





# **ROBOT CHARACTER**



**FINAL ART** 



# GAME BACKGROUND

C.

# 

(9)

S.

# FREE SPINS BACKGROUND

13



#### **LOOK & FEEL - BROWSER**



BALANCE € 2,000.00

#### LOOK & FEEL - MOBILE



#### LOOK & FEEL - TABLET

А



## **3D FULL VIDEO INTRODUCTION**



#### METEOR SHOWER EVENT

From time to time after a Spin a meteor shower cross the screen



Meteors can impact on the reel over some symbols



Cleaner robot cross the reel until the most near meteor to transform it into a Wild symbol





Each time the robot transform one meteor makes a RESPIN



#### **METEOR SHOWER EVENT**



Robot can transform other symbols into Extra Wilds during his path

Meteor shower is a fully event with Wild symbo