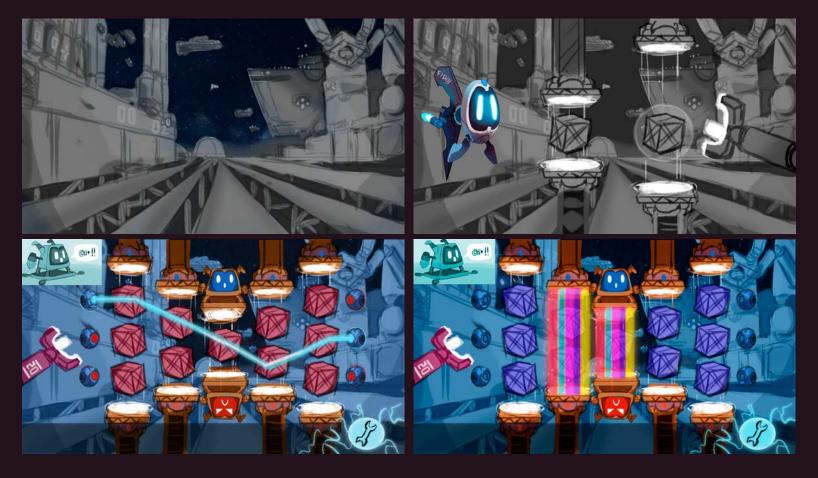

#### METEOR SHOWER EVENT

From time to time after a Spin a meteor shower cross the screen

Meteors can impact on the reel over some symbols

Cleaner robot cross the reel until the most near meteor to transform it into a Wild symbol

Each time the robot transform one meteor makes a RESPIN

#### **METEOR SHOWER EVENT**

Robot can transform other symbols into Extra Wilds during his path

Meteor shower is a fully event with Wild symbols and respins