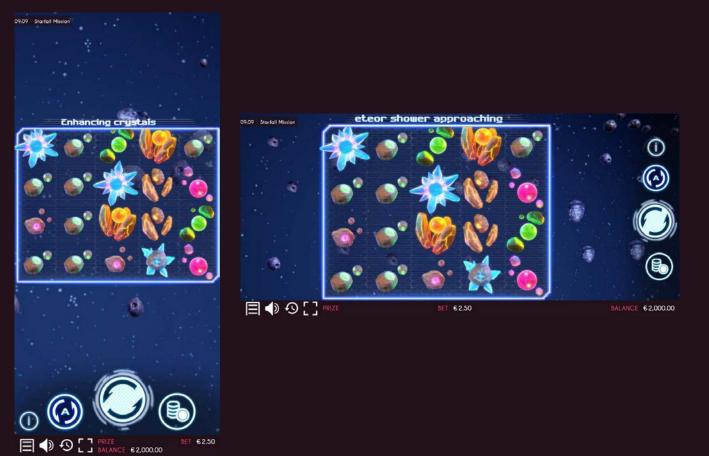

#### METEOR SHOWER EVENT

From time to time after a Spin a meteor shower cross the screen

Meteors can impact on the reel over some symbols

Cleaner robot cross the reel until the most near meteor to transform it into a Wild symbol

Each time the robot transform one meteor makes a RESPIN

#### **METEOR SHOWER EVENT**

Robot can transform other symbols into Extra Wilds during his path

Meteor shower is a fully event with Wild symbols and respins