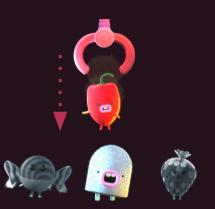

### **PRIZE CANDY**

Prize Candy offers a monetary prize

There is a combination if a hook with a candy matches the column with a gray jelly bean

The gray jelly bean eats the candy and awards a prize to the player