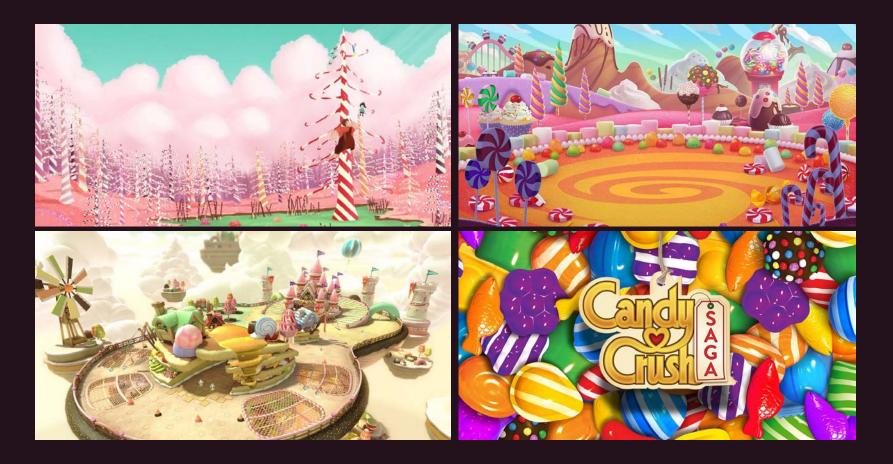

### Sugar Frenzy

In a dream world full of jelly beans and candies, there are giant monsters that love to feed on special candies.

Watch out for them if you don't want to end up inside her stomach! Although it might be a good place to win big prizes ...

#### **FEATURES**

- Candy Hook with powers: Stacked Wilds, RESPIN explosion, prizes...
- Free Spins BONUS phase inside the monster
- Avoid the Chili Hook if you won't leave Free Spins Bonus phase

• RTP: 95,22%

• HIT RATE: 50,32%

• VOLATILITY: 5/10

BET LINES: 40

• GEOMETRY: 5X5

MAX WIN: x715,45



### **INSPIRATION**



## Concept Art











### **LOW VALUE**



### HIGH VALUE





















### Arte Final



### STANDARD SYMBOLS

Low









High









### **CANDY HOOK**



### CHILI HOOK









# BONUS



# WILD



### **BIG PRIZES**











### Funciones



### **LOOK & FEEL**



### 3D FULL VIDEO INTRODUCTION









### WHAT IS THE CANDY HOOK?

When SPIN, a hook may appear on the reel from the right



The hook moves one column to the left with each SPIN



Some hooks can carry a candy



Candy hooks
progress is
cleared by
changing the bet
when there are at
the screen\*



### **HOW WORKS THE CANDY HOOK?**

A special symbol may appear on the reels: the gray jelly beans



There is a combination if a hook with a candy matches the column with a gray jelly bean



The hook drops th