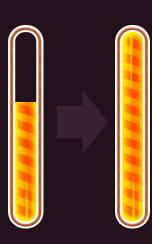

### FREE SPINS BONUS PHASE

- 1. It is accessed with unlimited Spins.
- 2. The phase ends when the progress bar is completed.
- 3. During this phase the chances of the appearance of candies increase.