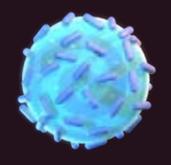

### **WILD CANDY**

WILD candy generates WILD symbols

There is a combination if a hook with a candy matches the column with a gray jelly bean

The gray jelly bean is transformed into WILD

This action can generate new prize combinations

### **EXPLOSIVE CANDY**

Explosive candy can make symbols explode

There is a combination if a hook with a candy matches the column with a gray jelly bean

The gray jelly bean is transformed and explodes symbols around it