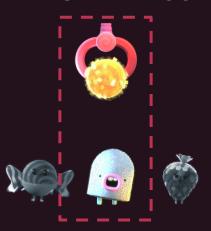

### **FASE DE TIRADAS GRATIS**

- 1. The Free Spins Bonus phase is played inside the Giant Monster.
- 2. Upon exiting this phase we will visit a different scenario from the 3 available.