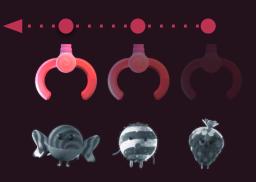

### WHAT IS THE CANDY HOOK?

When SPIN, a hook may appear on the reel from the right

The hook moves one column to the left with each SPIN

Some hooks can carry a candy

Candy hooks
progress is
cleared by
changing the bet
when there are at
the screen\*

### **HOW WORKS THE CANDY HOOK?**

A special symbol may appear on the reels: the gray jelly beans

There is a combination if a hook with a candy matches the column with a gray jelly bean

The hook drops the candy onto the gray jelly bean to grant a power

If the hook dos not carry a candy, there is no combination with the gray jelly bean