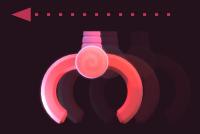

### WHAT IS THE CANDY HOOK?

When SPIN, a hook may appear on the reel from the right

The hook moves one column to the left with each SPIN

Some hooks can carry a candy

Candy hooks
progress is
cleared by
changing the bet
when there are at
the screen\*

### **HOW WORKS THE CANDY HOOK?**

A special symbol may appear on the reels: the gray jelly beans

There is a combination if a hook with a candy matches the column with a gray jelly bean

The hook drops the candy onto the gray jelly bean to grant a power