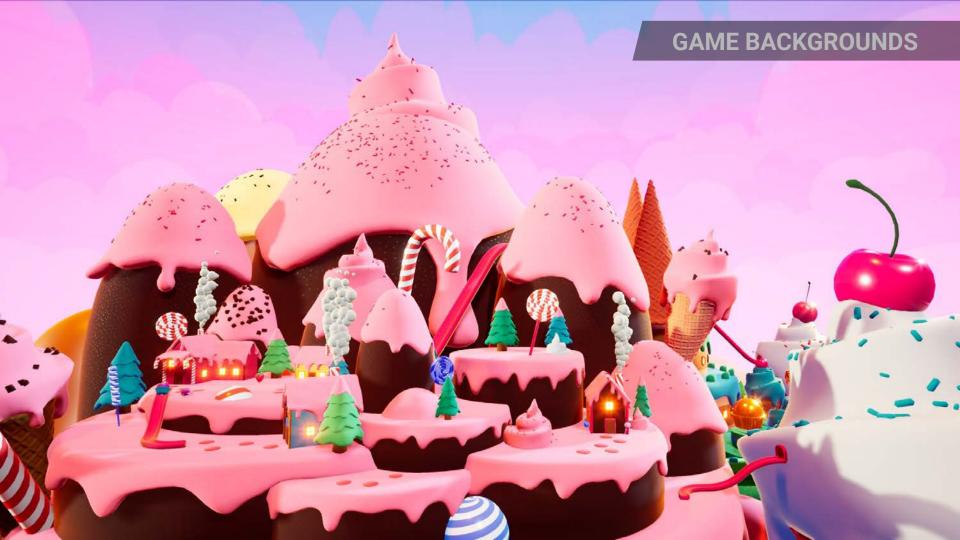

### **FASE DE TIRADAS GRATIS**

- 1. The Free Spins Bonus phase is played inside the Giant Monster.
- 2. Upon exiting this phase we will visit a different scenario from the 3 available.