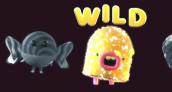

# WILD

### **WILD CANDY**

WILD candy generates WILD symbols

There is a combination if a hook with a candy matches the column with a gray jelly bean

The gray jelly bean is transformed into WILD

This action can generate new prize combinations