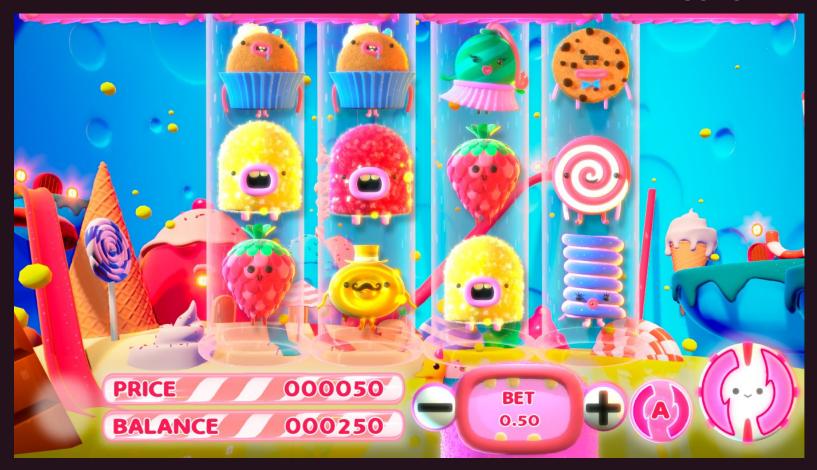

### WHAT IS THE CANDY HOOK?

When SPIN, a hook may appear on the reel from the right

The hook moves one column to the left with each SPIN

Some hooks can carry a candy

Candy hooks
progress is
cleared by
changing the bet
when there are at
the screen\*

### **HOW WORKS THE CANDY HOOK?**

A special symbol may appear on the reels: the gray jelly beans

There is a combination if a hook with a candy matches the column with a gray jelly bean

The hook drops the candy onto the gray jelly bean to grant a power

If the hook dos not carry a candy, there is no combination with the gray jelly bean