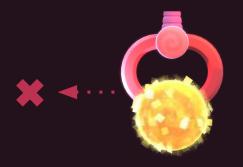

### CHILI HOOK

### **CHILI**

In the Free Spins Phase the hook can carry Chili

There is a combination if a hook with a candy matches the column with a gray jelly bean

Each type of chili increases the progress bar by a different%.

When the bar is full the Free Spins Phase ends