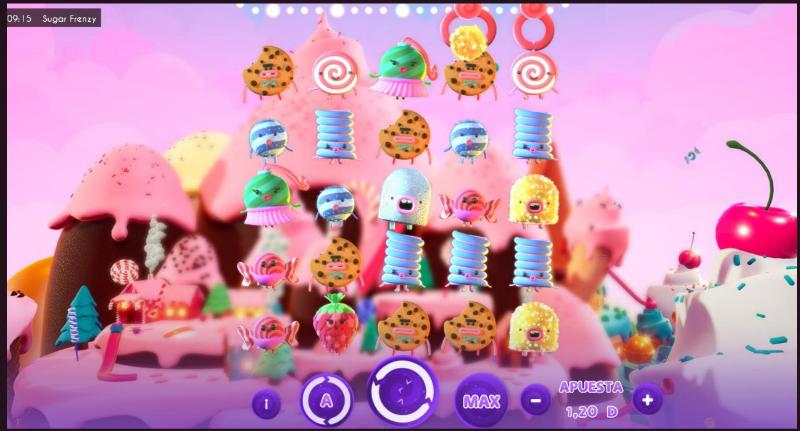

### Sugar Frenzy

In a dream world full of jelly beans and candies, there are giant monsters that love to feed on special candies.

Watch out for them if you don't want to end up inside her stomach! Although it might be a good place to win big prizes ...

### STANDARD SYMBOLS

Low

High

### Funciones