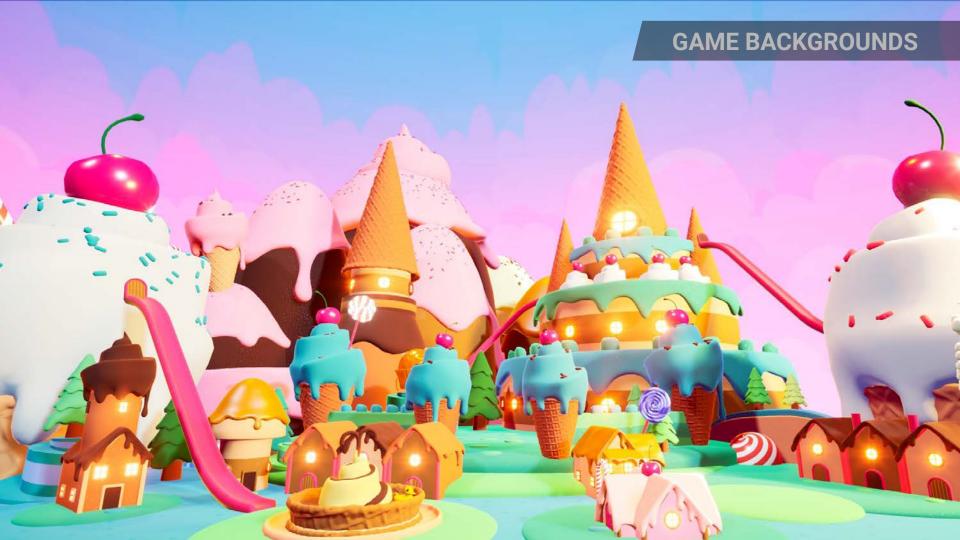

### **FASE DE TIRADAS GRATIS**

- 1. The Free Spins Bonus phase is played inside the Giant Monster.
- 2. Upon exiting this phase we will visit a different scenario from the 3 available.