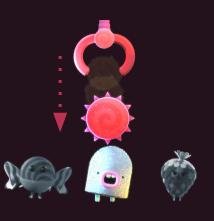

### WHAT IS THE CANDY HOOK?

When SPIN, a hook may appear on the reel from the right

The hook moves one column to the left with each SPIN

Some hooks can carry a candy

Candy hooks
progress is
cleared by
changing the bet
when there are at
the screen\*

### **HOW WORKS THE CANDY HOOK?**

A special symbol may appear on the reels: the gray jelly beans

There is a combination if a hook with a candy matches the column with a gray jelly bean

The hook drops the candy onto the gray jelly bean to grant a power

If the hook dos not carry a candy, there is no combination with the gray jelly bean