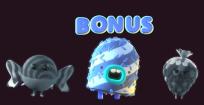

# BONUS

### **BONUS CANDY**

Bonus Candy grant access to Free Spins Bonus phase

There is a combination if a hook with a candy matches the column with a gray jelly bean

The gray jelly bean transforms into the BONUS symbol

This gives access to the Free Spins Bonus Phase inside the Giant Monster