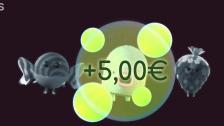

### **PRIZE CANDY**

Prize Candy offers a monetary prize

There is a combination if a hook with a candy matches the column with a gray jelly bean

The gray jelly bean eats the candy and awards a prize to the player