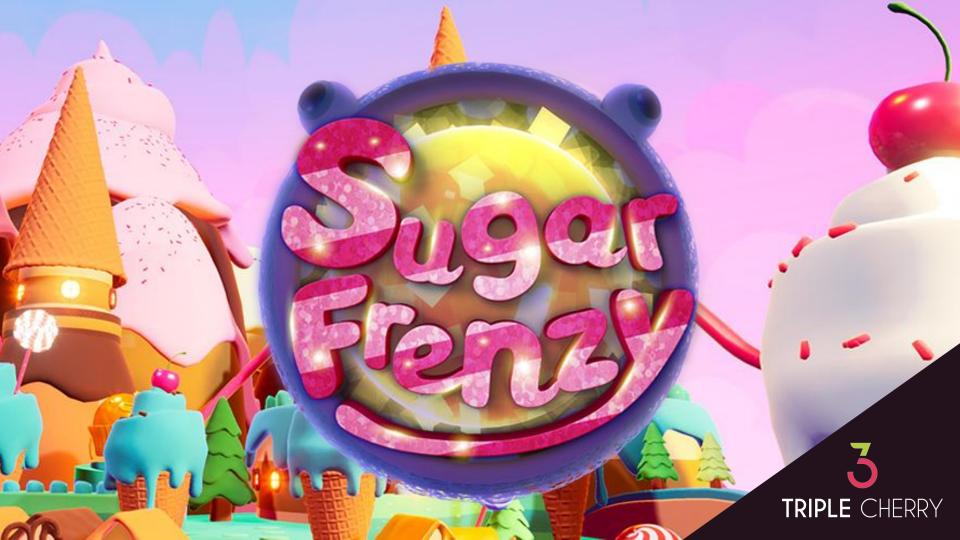

### Sugar Frenzy

In a dream world full of jelly beans and candies, there are giant monsters that love to feed on special candies.

Watch out for them if you don't want to end up inside her stomach! Although it might be a good place to win big prizes ...