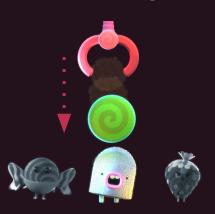

### **PRIZE CANDY**

Prize Candy offers a monetary prize

There is a combination if a hook with a candy matches the column with a gray jelly bean

The gray jelly bean eats the candy and awards a prize to the player