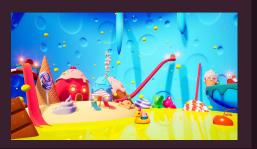

gray jelly bean transforms into the BONUS symbol





This gives access to the Free Spins Bonus Phase inside the Giant Monster



### FREE SPINS BONUS PHASE

- 1. It is accessed with unlimited Spins.
- 2. The phase ends when the progress bar is completed.
- 3. During this phase the chances of the appearance of candies increase.



### **CHILI**

In the Free Spins Phase the hook can carry Chili



There is a combination if a hook with a candy matches the column with a gray jelly bean



Each type of chili increases the progress bar by a different%.



When the bar is full the Free Spins Phase ends



### **FASE DE TIRADAS GRATIS**

- 1. The Free Spins Bonus phase is played inside the Giant Monster.
- 2. Upon exiting this phase we will visit a different scenario from the 3 available.













# TRIPLE CHERRY

hello@3cherry.com 3cherry.com