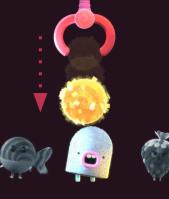

### WHAT IS THE CANDY HOOK?

When SPIN, a hook may appear on the reel from the right

The hook moves one column to the left with each SPIN

Some hooks can carry a candy

Candy hooks
progress is
cleared by
changing the bet
when there are at
the screen\*

### **HOW WORKS THE CANDY HOOK?**

A special symbol may appear on the reels: the gray jelly beans

There is a combination if a hook with a candy matches the column with a gray jelly bean

The hook drops the candy onto the gray jelly bean to grant a power

### **WILD CANDY**

WILD candy generates WILD symbols

There is a combination if a hook with a candy matches the column with a gray jelly bean

The gray jelly bean is transformed into WILD

This action can generate new prize combinations

### **EXPLOSIVE CANDY**

Explosive candy can make symbols explode

There is a combination if a hook with a candy matches the column with a gray jelly bean

The gray jelly bean is transformed and explodes symbols around it

### **PRIZE CANDY**

Prize Candy offers a monetary prize

There is a combination if a hook with a candy matches the column with a gray jelly bean

The gray jelly bean eats the candy and awards a prize to the player

### **BONUS CANDY**

Bonus Candy grant access to Free Spins Bonus phase

There is a combination if a hook with a candy matches the column with a gray jelly bean

The gray jelly bean transforms into the BONUS symbol