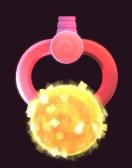

### **CANDY HOOK**

### WHAT IS THE CANDY HOOK?

When SPIN, a hook may appear on the reel from the right

The hook moves one column to the left with each SPIN

Some hooks can carry a candy

Candy hooks
progress is
cleared by
changing the bet
when there are at
the screen\*

### **HOW WORKS THE CANDY HOOK?**

A special symbol may appear on the reels: the gray jelly beans

There is a combination if a hook with a candy matches the column with a gray jelly bean

The hook drops the candy onto the gray jelly bean to grant a power