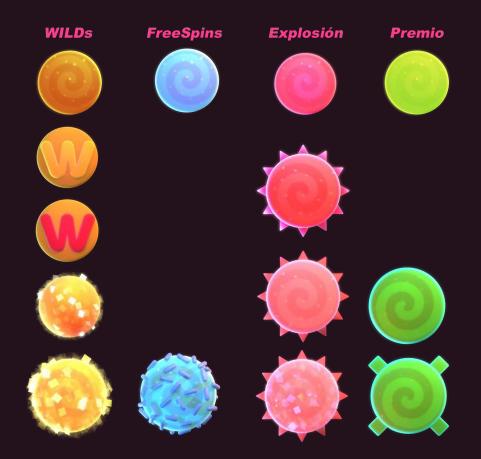

### **CANDY HOOK**

### CHILI HOOK

# WILD

### **WILD CANDY**

WILD candy generates WILD symbols

There is a combination if a hook with a candy matches the column with a gray jelly bean

The gray jelly bean is transformed into WILD

This action can generate new prize combinations

### **EXPLOSIVE CANDY**

Explosive candy can make symbols explode

There is a combination if a hook with a candy matches the column with a gray jelly bean

The gray jelly bean is transformed and explodes symbols around it

### **PRIZE CANDY**

Prize Candy offers a monetary prize

There is a combination if a hook with a candy matches the column with a gray jelly bean

The gray jelly bean eats the candy and awards a prize to the player

### **BONUS CANDY**

Bonus Candy grant access to Free Spins Bonus phase

There is a combination if a hook with a candy matches the column with a gray jelly bean

The gray jelly bean transforms into the BONUS symbol