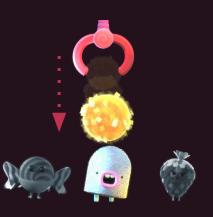

### WHAT IS THE CANDY HOOK?

When SPIN, a hook may appear on the reel from the right

The hook moves one column to the left with each SPIN

Some hooks can carry a candy

Candy hooks
progress is
cleared by
changing the bet
when there are at
the screen\*

### **HOW WORKS THE CANDY HOOK?**

A special symbol may appear on the reels: the gray jelly beans

There is a combination if a hook with a candy matches the column with a gray jelly bean

The hook drops the candy onto the gray jelly bean to grant a power

### **WILD CANDY**

WILD candy generates WILD symbols

There is a combination if a hook with a candy matches the column with a gray jelly bean

The gray jelly bean is transformed into WILD

This action can generate new prize combinations