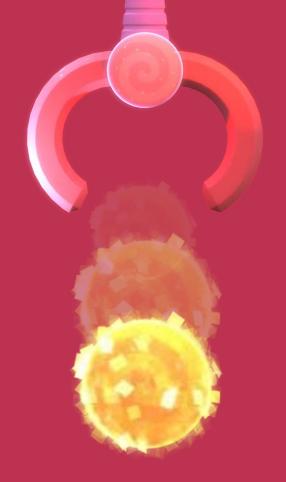

### **CANDY HOOK**

### WHAT IS THE CANDY HOOK?

When SPIN, a hook may appear on the reel from the right

The hook moves one column to the left with each SPIN

Some hooks can carry a candy

Candy hooks
progress is
cleared by
changing the bet
when there are at
the screen\*

### **HOW WORKS THE CANDY HOOK?**

A special symbol may appear on the reels: the gray jelly beans

There is a combination if a hook with a candy matches the column with a gray jelly bean

The hook drops the candy onto the gray jelly bean to grant a power

### **PRIZE CANDY**

Prize Candy offers a monetary prize

There is a combination if a hook with a candy matches the column with a gray jelly bean

The gray jelly bean eats the candy and awards a prize to the player