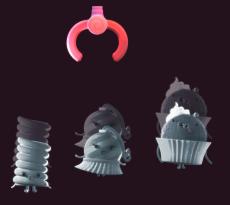

mbination if a hook with a candy matches the column with a gray jelly bean



The hook drops the candy onto the gray jelly bean to grant a power



If the hook dos not carry a candy, there is no combination with the gray jelly bean









### **WILD CANDY**

WILD candy generates WILD symbols



There is a combination if a hook with a candy matches the column with a gray jelly bean



The gray jelly bean is transformed into WILD





This action can generate new prize combinations





### **EXPLOSIVE CANDY**

Explosive candy can make symbols explode



There is a combination if a hook with a candy matches the column with a gray jelly bean



The gray jelly bean is transformed and explodes symbols around it



000

This causes new symbols to drop and being able to create new award lines



### **EXPLOSIVE CANDY - EXPLOSIONS**

Square explosion

Vertical explosion



Horizontal explosion



### **PRIZE CANDY**

Prize Candy offers a monetary prize



There is a combination if a hook with a candy matches the column with a gray jelly bean



The gray jelly bean eats the candy and awards a prize to the player



### **BONUS CANDY**

Bonus Candy grant access to Free Spins Bonus phase



There is a combination if a hook with a candy matches the column with a gray jelly bean



The gray jelly bean transforms into the BONUS symbol





This gives access to the Free Spins Bonus Phase inside the Giant Monster



### FREE SPINS BONUS PHASE

- 1. It is accessed with unlimited Spins.
- 2. The phase ends when the progress bar is completed.
- 3. During this phase the chances of the appear