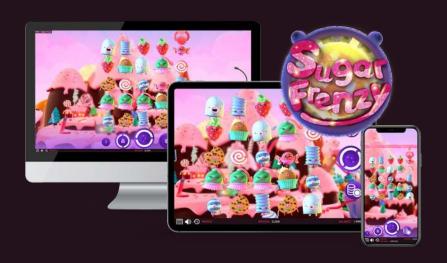

### Sugar Frenzy

In a dream world full of jelly beans and candies, there are giant monsters that love to feed on special candies.

Watch out for them if you don't want to end up inside her stomach! Although it might be a good place to win big prizes ...

#### **FEATURES**

- Candy Hook with powers: Stacked Wilds, RESPIN explosion, prizes...
- Free Spins BONUS phase inside the monster
- Avoid the Chili Hook if you won't leave Free Spins Bonus phase

• RTP: 95,22%