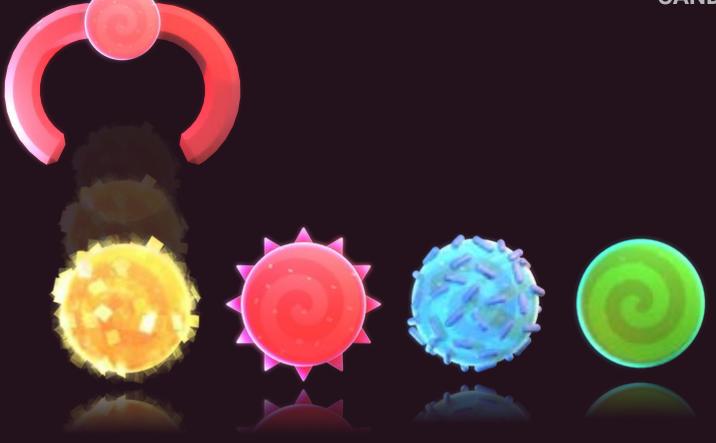

### Sugar Frenzy

In a dream world full of jelly beans and candies, there are giant monsters that love to feed on special candies.

Watch out for them if you don't want to end up inside her stomach! Although it might be a good place to win big prizes ...

#### **FEATURES**

- Candy Hook with powers: Stacked Wilds, RESPIN explosion, prizes...
- Free Spins BONUS phase inside the monster
- Avoid the Chili Hook if you won't leave Free Spins Bonus phase

• RTP: 95,22%

• HIT RATE: 50,32%

• VOLATILITY: 5/10

BET LINES: 40

• GEOMETRY: 5X5

MAX WIN: x715,45



### **INSPIRATION**



## Concept Art











### **LOW VALUE**



### HIGH VALUE





















### Arte Final



### STANDARD SYMBOLS

Low









High









### **CANDY HOOK**



### CHILI HOOK









# BONUS



# WILD



### **BIG PRIZES**











### Funciones



### **LOOK & FEEL**



### 3D FULL VIDEO INTRODUCTION









### WHAT IS THE CANDY HOOK?

When SPIN, a hook may appear on the reel from the right



The hook moves one column to the left with each SPIN



Some hooks can carry a candy



Candy hooks
progress is
cleared by
changing the bet
when there are at
the screen\*



### **HOW WORKS THE CANDY HOOK?**

A special symbol may appear on the reels: the gray jelly beans



There is a combination if a hook with a candy matches the column with a gray jelly bean



The hook drops the candy onto the gray jelly bean to grant a power



If the hook dos not carry a candy, there is no combination with the gray jelly bean









### **WILD CANDY**

WILD c