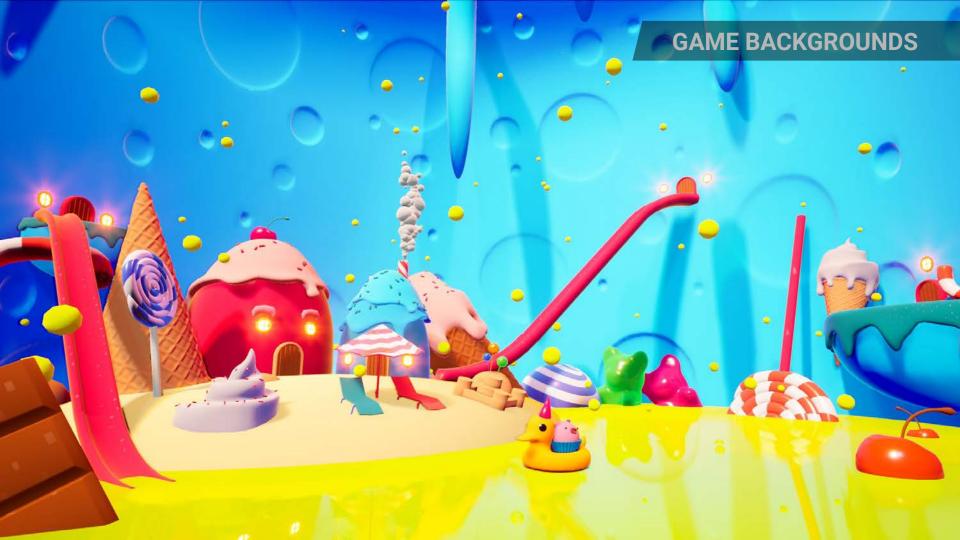

### **FASE DE TIRADAS GRATIS**

- 1. The Free Spins Bonus phase is played inside the Giant Monster.
- 2. Upon exiting this phase we will visit a different scenario from the 3 available.