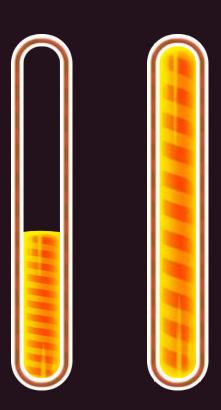

### FREE SPINS BONUS PHASE

- 1. It is accessed with unlimited Spins.
- 2. The phase ends when the progress bar is completed.
- 3. During this phase the chances of the appearance of candies increase.

### **CHILI**

In the Free Spins Phase the hook can carry Chili

There is a combination if a hook with a candy matches the column with a gray jelly bean

Each type of chili increases the progress bar by a different%.

When the bar is full the Free Spins Phase ends