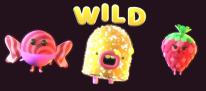

# WILD

### **WILD CANDY**

WILD candy generates WILD symbols

There is a combination if a hook with a candy matches the column with a gray jelly bean

The gray jelly bean is transformed into WILD

This action can generate new prize combinations