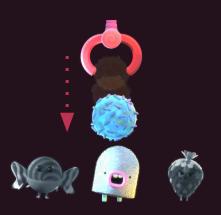

### **EXPLOSIVE CANDY**

Explosive candy can make symbols explode

There is a combination if a hook with a candy matches the column with a gray jelly bean

The gray jelly bean is transformed and explodes symbols around it

000

This causes new symbols to drop and being able to create new award lines