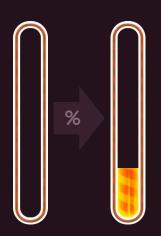

### **CHILI**

In the Free Spins Phase the hook can carry Chili

There is a combination if a hook with a candy matches the column with a gray jelly bean

Each type of chili increases the progress bar by a different%.

When the bar is full the Free Spins Phase ends