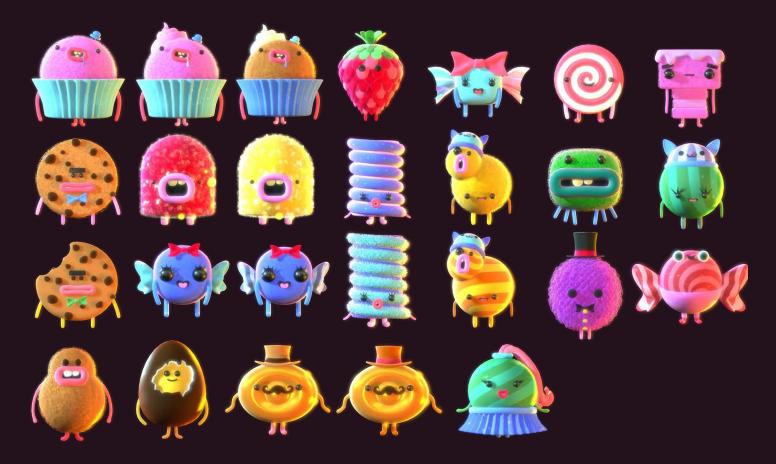

### Sugar Frenzy

In a dream world full of jelly beans and candies, there are giant monsters that love to feed on special candies.

Watch out for them if you don't want to end up inside her stomach! Although it might be a good place to win big prizes ...

#### **FEATURES**

- Candy Hook with powers: Stacked Wilds, RESPIN explosion, prizes...
- Free Spins BONUS phase inside the monster
- Avoid the Chili Hook if you won't leave Free Spins Bonus phase

• RTP: 95,22%

• HIT RATE: 50,32%

• VOLATILITY: 5/10

BET LINES: 40

• GEOMETRY: 5X5

MAX WIN: x715,45



### **INSPIRATION**



## Concept Art











### **LOW VALUE**



### HIGH VALUE





















### Arte Final



### STANDARD SYMBOLS

Low









High









### **CANDY HOOK**



### CHILI HOOK









# BONUS



# WILD



### **BIG PRIZES**











### Funciones



### **LOOK & FEEL**



### 3D FULL VIDEO INTRODUCTION









### WHAT IS THE CANDY HOOK?

When SPIN, a hook may appear on the reel from the right



The hook moves one column to the left with each SPIN



Some hooks can carry a candy



Candy hooks
progress is
cleared by
changing the bet
when there are at
the screen\*



### **HOW WORKS THE CANDY HOOK?**

A special symbol may appear on the reels: the gray jelly beans



There is a combination if a hook with a candy matches the column with a gray jelly bean



The hook drops the candy onto the gray jell