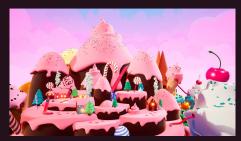

ay jelly bean transforms into the BONUS symbol





This gives access to the Free Spins Bonus Phase inside the Giant Monster



### FREE SPINS BONUS PHASE

- 1. It is accessed with unlimited Spins.
- 2. The phase ends when the progress bar is completed.
- 3. During this phase the chances of the appearance of candies increase.



### **CHILI**

In the Free Spins Phase the hook can carry Chili



There is a combination if a hook with a candy matches the column with a gray jelly bean



Each type of chili increases the progress bar by a different%.



When the bar is full the Free Spins Phase ends



### **FASE DE TIRADAS GRATIS**

- 1. The Free Spins Bonus phase is played inside the Giant Monster.
- 2. Upon exiting this phase we will visit a different scenario from the 3 available.













# TRIPLE CHERRY

hello@3cherry.com 3cherry.com