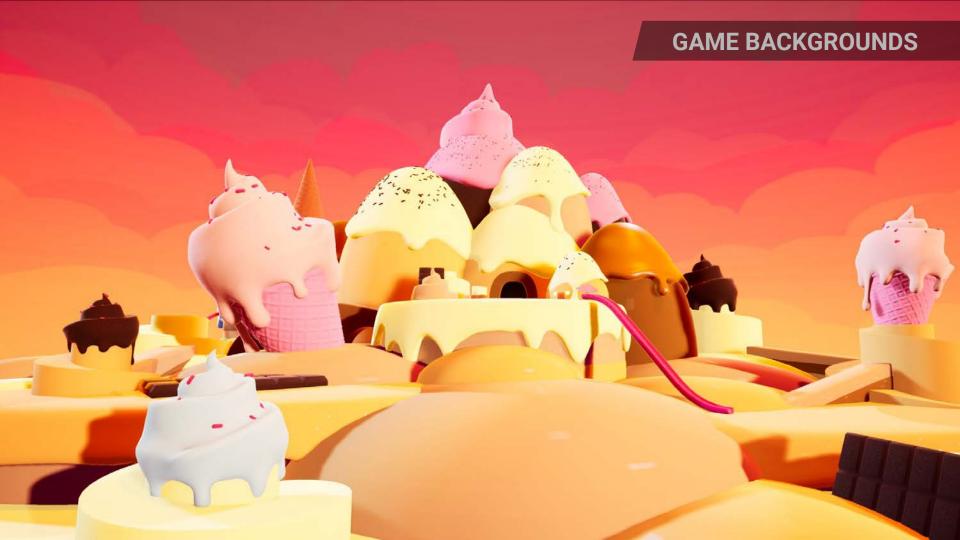

### **FASE DE TIRADAS GRATIS**

- 1. The Free Spins Bonus phase is played inside the Giant Monster.
- 2. Upon exiting this phase we will visit a different scenario from the 3 available.