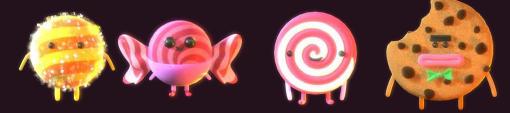

### Sugar Frenzy

In a dream world full of jelly beans and candies, there are giant monsters that love to feed on special candies.

Watch out for them if you don't want to end up inside her stomach! Although it might be a good place to win big prizes ...

#### **FEATURES**

- Candy Hook with powers: Stacked Wilds, RESPIN explosion, prizes...
- Free Spins BONUS phase inside the monster
- Avoid the Chili Hook if you won't leave Free Spins Bonus phase

• RTP: 95,22%

• HIT RATE: 50,32%

• VOLATILITY: 5/10

BET LINES: 40

• GEOMETRY: 5X5

MAX WIN: x715,45



### **INSPIRATION**



## Concept Art











### **LOW VALUE**



### HIGH VALUE





















### Arte Final



### STANDARD SYMBOLS

Low









High









### **CANDY HOOK**



### CHILI HOOK









# BONUS



# WILD



### **BIG PRIZES**











### Funciones



### **LOOK & FEEL**



### 3D FULL VIDEO INTRODUCTION









### WHAT IS THE CANDY HOOK?

When SPIN, a hook may appear on the reel from the right



The hook moves one column to the left with each SPIN



Some hooks can carry a candy



Candy hooks
progress is
cleared by
changing the bet
when there are at
the screen\*



### **HOW WORKS THE CANDY HOOK?**

A special symbol may appear on the reels: the gray jelly beans



There is a combination if a hook with a candy matches the column with a gray jelly bean



The hook drops the candy onto the gray jelly bean to grant a pow