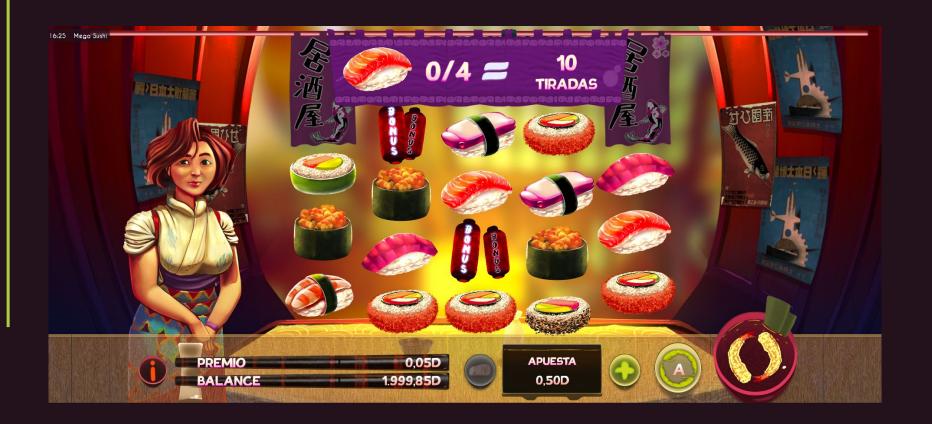

#### **SUSHI COMBINATIONS - STANDARD GAME**

The access to the Free Spins bonus phase is obtained through a specific combination

By getting, in a spin, the ingredients ordered you get access to the Free Spins bonus phase