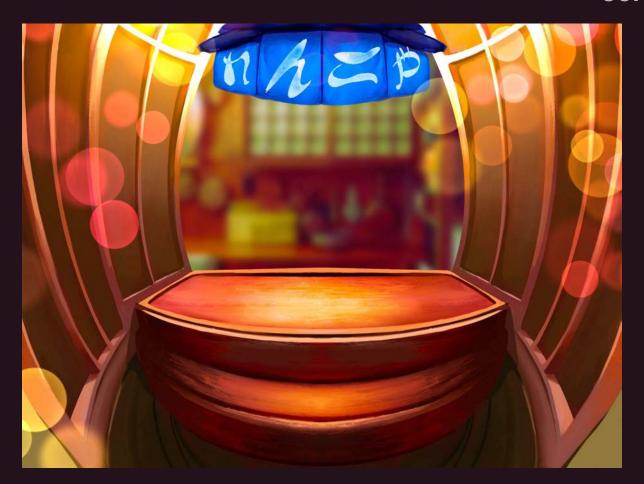

#### Tomoe's Sushi Bar

Sushi is one of the most popular dishes from Japan but it is only there that you can eat the best and freshest in the world.

Enter Tomoe's bar and get ready to taste the best Sushi you have ever tasted.

#### **FEATURES**

- Combine the required ingredients to win extra prizes.
   Necessary ingredients changes on each spin!
- A special ingredient combination give access to the Free Spins phase with a fireworks show
- Free Spins bonus phase with Sushi wood dishes
- RTP: 95,23%
- HIT RATE: 45,49%
- VOLATILITY: 6/10

- BET LINES: 40
- GEOMETRY: 3X4X4X4X3
- MAX WIN: x638,32



#### **INSPIRATION**









# Concept Art

























## Final Art

## STANDARD SYMBOLS











Low









#### **STANDARD SYMBOLS**

The cut
ingredients can
be seen during
the awarded lines
animation



## WILD SYMBOL



#### FREE SPINS PHASE SYMBOLS



## MAIN CHARACTER



## **GAME BACKGROUND**



#### **BACKGROUND POSTER CROSSOVERS**







Gods Odyssey

Elsa's Bierhaus

Mega Chef

## Features

#### **LOOK & FEEL - BROWSER**



#### **LOOK & FEEL - MOBILE**





#### **LOOK & FEEL - IPAD**





#### **SUSHI COMBINATIONS - STANDARD GAME**

Over the reel is showed a ingredients to obtain



The ingredients change with each spin





When you get, in a spin, ingredients orderer, you get the indicated prize





#### **SUSHI COMBINATIONS - STANDARD GAME**

The access to the Free Spins bonus phase is obtained through a specifi