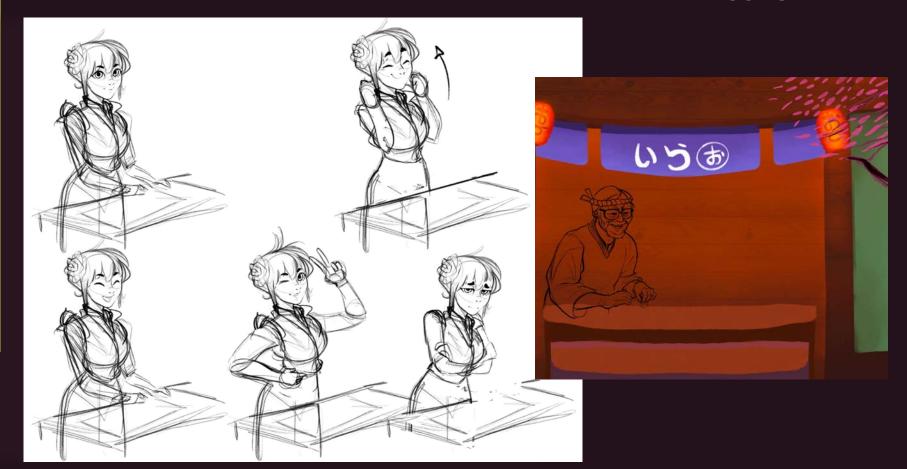

#### Tomoe's Sushi Bar

Sushi is one of the most popular dishes from Japan but it is only there that you can eat the best and freshest in the world.

Enter Tomoe's bar and get ready to taste the best Sushi you have ever tasted.

#### **FEATURES**

- Combine the required ingredients to win extra prizes.
   Necessary ingredients changes on each spin!
- A special ingredient combination give access to the Free Spins phase with a fireworks show
- Free Spins bonus phase with Sushi wood dishes
- RTP: 95,23%
- HIT RATE: 45,49%
- VOLATILITY: 6/10

- BET LINES: 40
- GEOMETRY: 3X4X4X4X3
- MAX WIN: x638,32



#### **INSPIRATION**









# Concept Art

























## Final Art

## STANDARD SYMBOLS











Low









#### **STANDARD SYMBOLS**

The cut
ingredients can
be seen during
the awarded lines
animation



## WILD SYMBOL



#### FREE SPINS PHASE SYMBOLS



## MAIN CHARACTER



## **GAME BACKGROUND**



#### **BACKGROUND POSTER CROSSOVERS**







Gods Odyssey

Elsa's Bierhaus

Mega Chef

## Features

#### **LOOK & FEEL - BROWSER**



#### **LOOK & FEEL - MOBILE**





#### **LOOK & FEEL - IPAD**





#### **SUSHI COMBINATIONS - STANDARD GAME**

Over the reel is showed a ingredients to obtain



The ingredients change with each spin





When you get, in a spin, ingredients orderer, you get the indicated prize





#### **SUSHI COMBINATIONS - STANDARD GAME**

The access to the Free Spins bonus phase is obtained throu