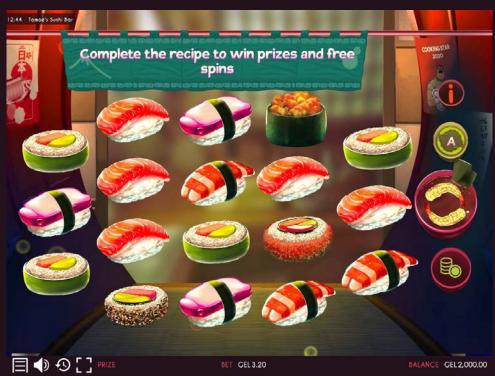

## STANDARD SYMBOLS

Low

#### **STANDARD SYMBOLS**

The cut
ingredients can
be seen during
the awarded lines
animation