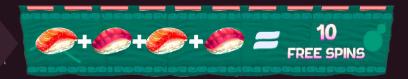

#### **SUSHI COMBINATIONS - STANDARD GAME**

Over the reel is showed a ingredients to obtain

The ingredients change with each spin

When you get, in a spin, ingredients orderer, you get the indicated prize