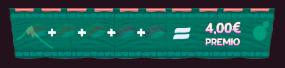

#### **SUSHI COMBINATIONS - STANDARD GAME**

Over the reel is showed a ingredients to obtain

The ingredients change with each spin

When you get, in a spin, ingredients orderer, you get the indicated prize