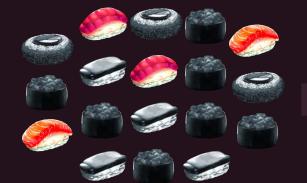

## STANDARD SYMBOLS

Low

#### **STANDARD SYMBOLS**

The cut
ingredients can
be seen during
the awarded lines
animation