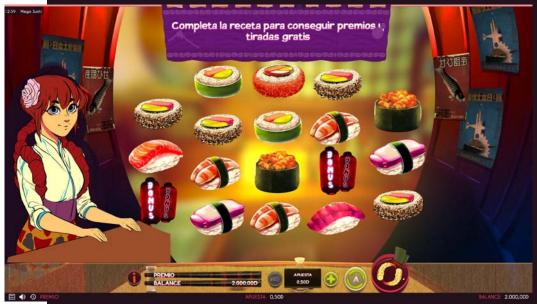

#### **SUSHI COMBINATIONS - STANDARD GAME**

Over the reel is showed a ingredients to obtain

The ingredients change with each spin

When you get, in a spin, ingredients orderer, you get the indicated prize