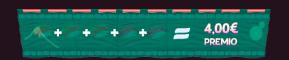

#### **SUSHI COMBINATIONS - STANDARD GAME**

Over the reel is showed a ingredients to obtain

The ingredients change with each spin

When you get, in a spin, ingredients orderer, you get the indicated prize