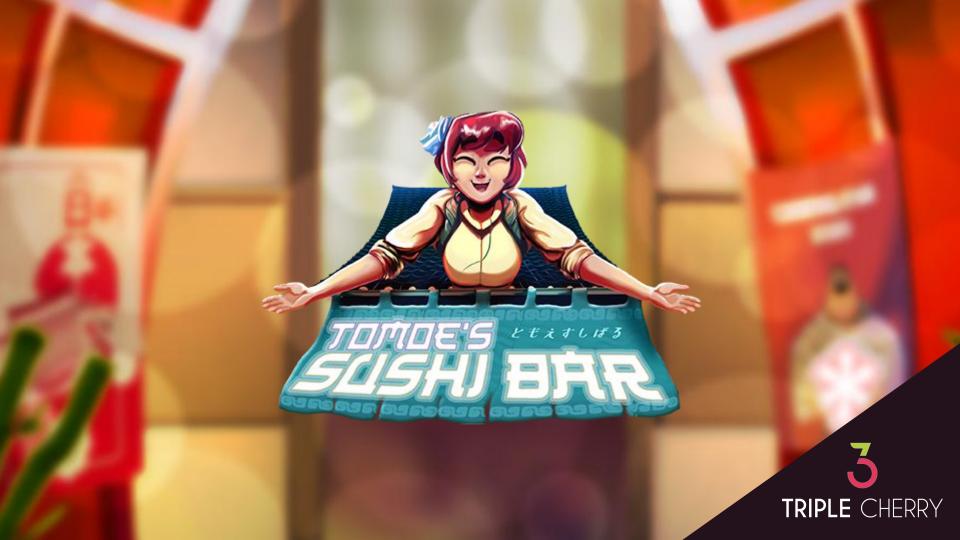

#### Tomoe's Sushi Bar

Sushi is one of the most popular dishes from Japan but it is only there that you can eat the best and freshest in the world.

Enter Tomoe's bar and get ready to taste the best Sushi you have ever tasted.