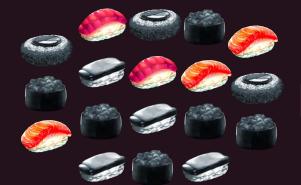

## STANDARD SYMBOLS

Low

#### **STANDARD SYMBOLS**

The cut
ingredients can
be seen during
the awarded lines
animation