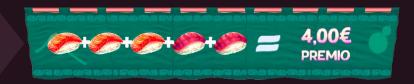

#### **SUSHI COMBINATIONS - STANDARD GAME**

Over the reel is showed a ingredients to obtain

The ingredients change with each spin

When you get, in a spin, ingredients orderer, you get the indicated prize