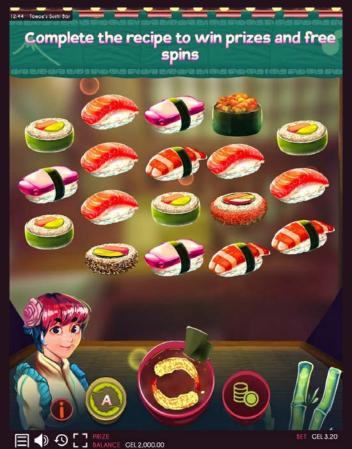

## STANDARD SYMBOLS

Low

#### **STANDARD SYMBOLS**

The cut
ingredients can
be seen during
the awarded lines
animation