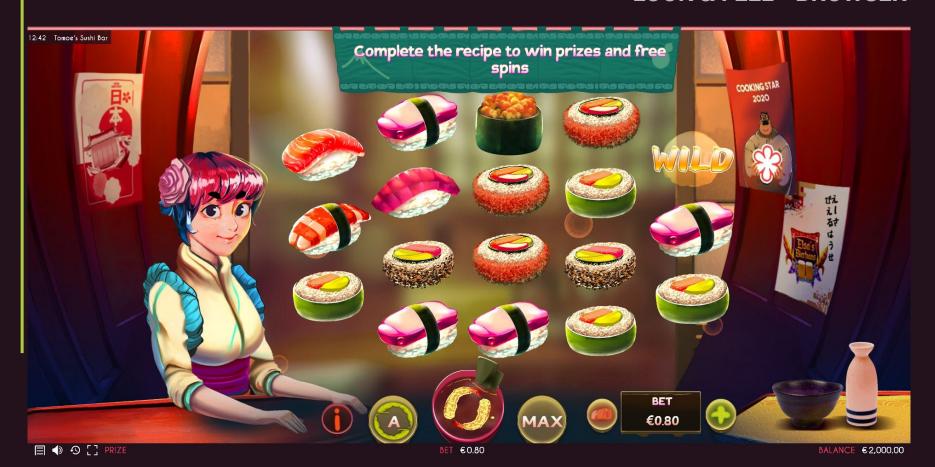

#### **LOOK & FEEL - BROWSER**

#### **SUSHI COMBINATIONS - STANDARD GAME**

Over the reel is showed a ingredients to obtain

The ingredients change with each spin

When you get, in a spin, ingredients orderer, you get the indicated prize

#### **SUSHI COMBINATIONS - STANDARD GAME**

The access to the Free Spins bonus phase is obtained through a specific combination

By getting, in a spin, the ingredients ordered you get access to the Free Spins bonus phase