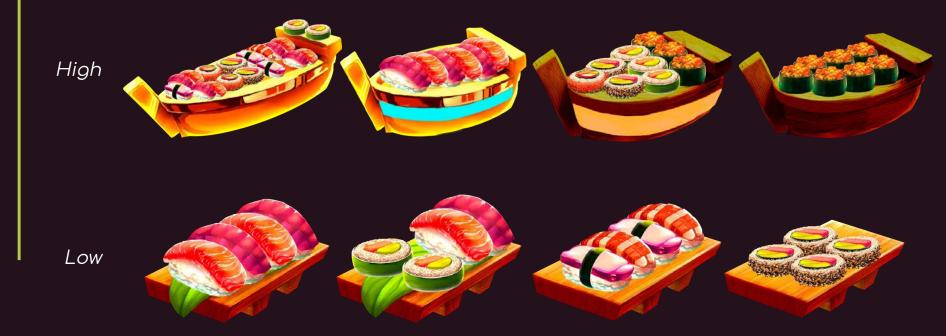

## STANDARD SYMBOLS

Low

#### **STANDARD SYMBOLS**

The cut
ingredients can
be seen during
the awarded lines
animation