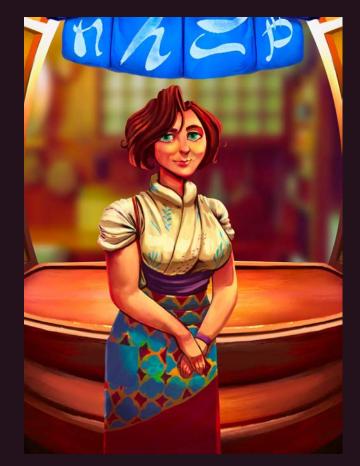

#### Tomoe's Sushi Bar

Sushi is one of the most popular dishes from Japan but it is only there that you can eat the best and freshest in the world.

Enter Tomoe's bar and get ready to taste the best Sushi you have ever tasted.

#### **FEATURES**

- Combine the required ingredients to win extra prizes.
   Necessary ingredients changes on each spin!
- A special ingredient combination give access to the Free Spins phase with a fireworks show
- Free Spins bonus phase with Sushi wood dishes
- RTP: 95,23%
- HIT RATE: 45,49%
- VOLATILITY: 6/10

- BET LINES: 40
- GEOMETRY: 3X4X4X4X3
- MAX WIN: x638,32



#### **INSPIRATION**









# Concept Art

























## Final Art

## STANDARD SYMBOLS











Low









#### **STANDARD SYMBOLS**

The cut
ingredients can
be seen during
the awarded lines
animation



## WILD SYMBOL



#### FREE SPINS PHASE SYMBOLS



## MAIN CHARACTER



## **GAME BACKGROUND**



#### **BACKGROUND POSTER CROSSOVERS**







Gods Odyssey

Elsa's Bierhaus

Mega Chef

## Features

#### **LOOK & FEEL - BROWSER**



#### **LOOK & FEEL - MOBILE**





#### **LOOK & FEEL - IPAD**





#### **SUSHI COMBINATIONS - STANDARD GAME**

Over the reel is showed a ingredients to obtain



The ingredients change with each spin





When you get, in a spin, ingredients orderer, you get the indicated prize





#### **SUSHI COMBINATIONS - STANDARD GAME**

The access to the Free Spins bonus phase is obtained through a s