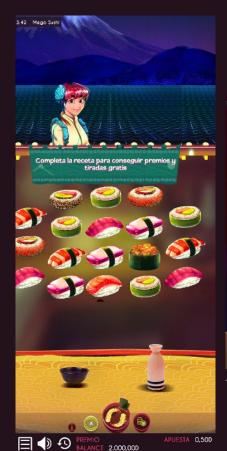

#### **SUSHI COMBINATIONS - STANDARD GAME**

Over the reel is showed a ingredients to obtain

The ingredients change with each spin

When you get, in a spin, ingredients orderer, you get the indicated prize