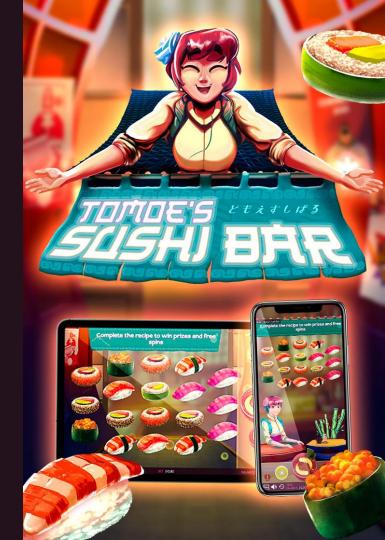

#### Tomoe's Sushi Bar

Sushi is one of the most popular dishes from Japan but it is only there that you can eat the best and freshest in the world.

Enter Tomoe's bar and get ready to taste the best Sushi you have ever tasted.

#### **FEATURES**

- Combine the required ingredients to win extra prizes.
   Necessary ingredients changes on each spin!
- A special ingredient combination give access to the Free Spins phase with a fireworks show
- Free Spins bonus phase with Sushi wood dishes
- RTP: 95,23%
- HIT RATE: 45,49%
- VOLATILITY: 6/10

## Features