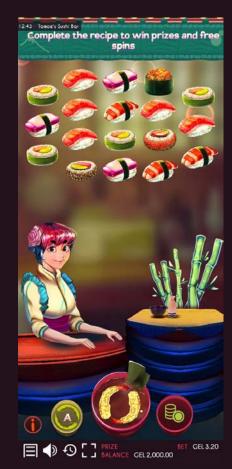

tra prizes.
   Necessary ingredients changes on each spin!
- A special ingredient combination give access to the Free Spins phase with a fireworks show
- Free Spins bonus phase with Sushi wood dishes
- RTP: 95,23%
- HIT RATE: 45,49%
- VOLATILITY: 6/10

- BET LINES: 40
- GEOMETRY: 3X4X4X4X3
- MAX WIN: x638,32



#### **INSPIRATION**









# Concept Art

























## Final Art

## STANDARD SYMBOLS











Low









#### **STANDARD SYMBOLS**

The cut
ingredients can
be seen during
the awarded lines
animation



## WILD SYMBOL



#### FREE SPINS PHASE SYMBOLS



## MAIN CHARACTER



## **GAME BACKGROUND**



#### **BACKGROUND POSTER CROSSOVERS**







Gods Odyssey

Elsa's Bierhaus

Mega Chef

## Features

#### **LOOK & FEEL - BROWSER**



#### **LOOK & FEEL - MOBILE**





#### **LOOK & FEEL - IPAD**





#### **SUSHI COMBINATIONS - STANDARD GAME**

Over the reel is showed a ingredients to obtain



The ingredients change with each spin





When you get, in a spin, ingredients orderer, you get the indicated prize





#### **SUSHI COMBINATIONS - STANDARD GAME**

The access to the Free Spins bonus phase is obtained through a specific combination



By getting, in a spin, the ingredients ordered you get access to the Free Spins bonus phase





#### **FREE SPINS BONUS PHASE**

All symbols are different



The value of the pay lines are higher than the base game







#### **FREE SPINS BONUS PHASE**







# TRIPLE CHERRY

hello@3cherry.com 3cherry.com