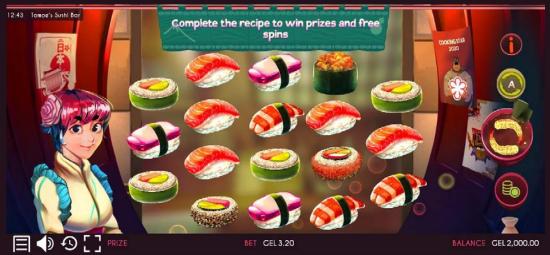

## STANDARD SYMBOLS

Low

#### **STANDARD SYMBOLS**

The cut
ingredients can
be seen during
the awarded lines
animation