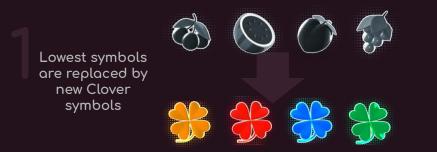

#### \*Lowest symbols are replaced by Clover symbols

#### FREE SPINS BONUS PHASE

- 1. Getting 3 BONUS symbols gives access to the Free Spins phase
- 2. Clover symbols give Wild symbols and progress

#### FREE SPINS BONUS PHASE

Each Clover symbols is transformed into a Wild symbol

hello@3cherry.com 3cherry.com