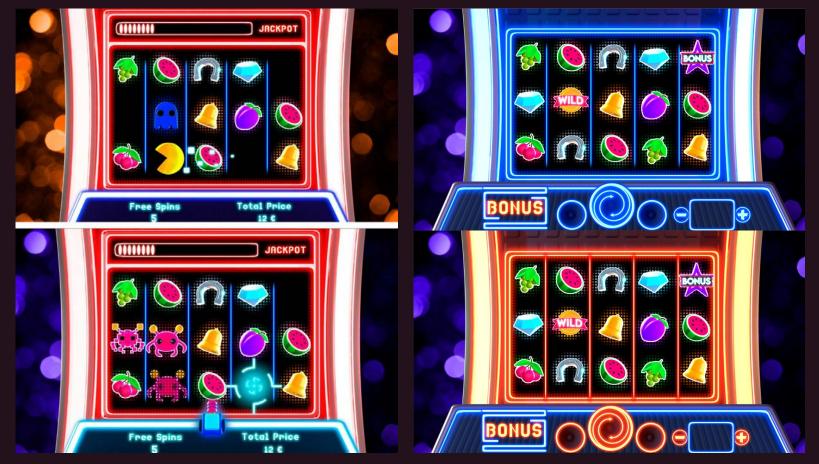

#### FREE SPINS BONUS PHASE

- 1. Getting 3 BONUS symbols gives access to the Free Spins phase
- 2. Clover symbols give Wild symbols and progress

#### FREE SPINS BONUS PHASE

Each Clover symbols is transformed into a Wild symbol

hello@3cherry.com 3cherry.com

# **POWER UPS (BASE GAME)**

Above the reel there is a LED panel

With each spin this sphere do it's own spin

On it can appear one of the four available Power Ups

# **POWER UPS (BASE GAME)**

"Wild Tower" Power Up

Transforms randomly 1 to 3 column into Wilds

"Respin" Power Up

Makes a respin to another chances of luck

# **POWER UPS (BASE GAME)**

"Change symbols" Power Up

Transform all *bell* symbols into Wilds

Multiply you bet until x75