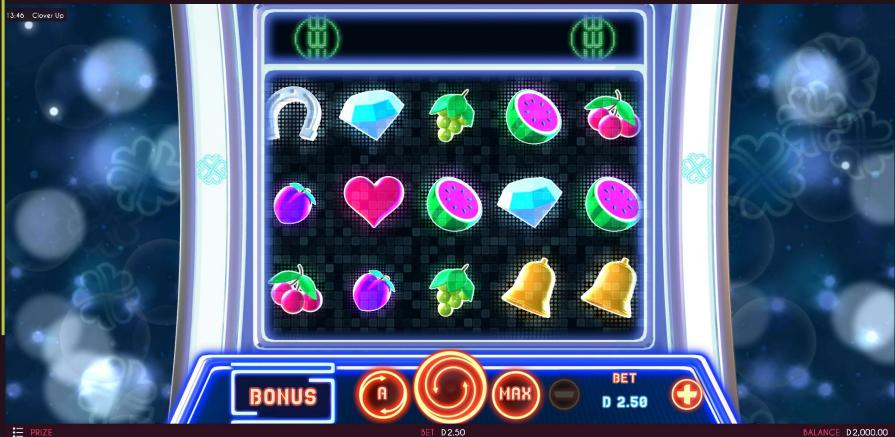

# **POWER UPS (BASE GAME)**

Above the reel there is a LED panel

With each spin this sphere do it's own spin

On it can appear one of the four available Power Ups