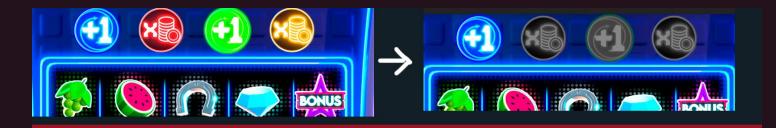

# **POWER UPS (BASE GAME)**

Above the reel there is a LED panel

With each spin this sphere do it's own spin

On it can appear one of the four available Power Ups