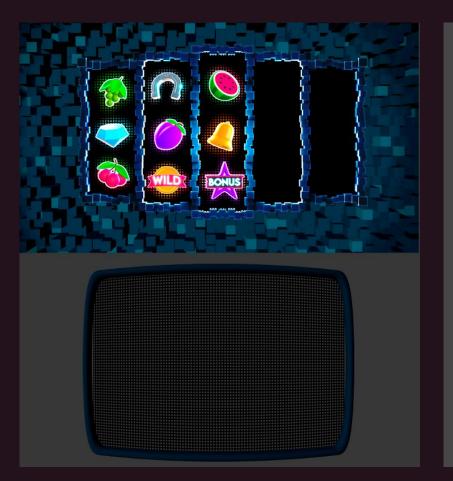

# **STANDARD SYMBOLS**

# **BONUS SYMBOL**

# WILD SYMBOL

# **GAME BACKGROUND**

#### LOOK & FEEL - BROWSER