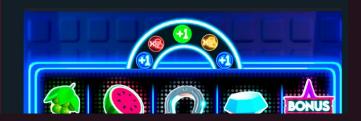

#### FREE SPINS BONUS PHASE

- 1. Getting 3 BONUS symbols gives access to the Free Spins phase
- 2. Clover symbols give Wild symbols and progress

#### FREE SPINS BONUS PHASE

Each Clover symbols is transformed into a Wild symbol

hello@3cherry.com 3cherry.com