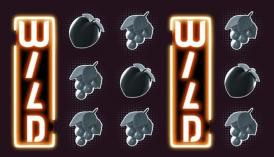

hase
- Collect Clovers in Free Spins to win x150 bet multiplier
- Buy Bonus option
- RTP: 95,42%
- HIT RATE: 27,71%
- VOLATILITY: 10/10

- BET LINES: 25
- GEOMETRY: 3X5
- MAX WIN: x651



# **INSPIRATION**



Concept Art





















# Final Art

# **STANDARD SYMBOLS**



# **BONUS SYMBOL**



# WILD SYMBOL



### FREE SPINS PHASE PROGRESS SYMBOLS



#### \*Lowest symbols are replaced by Clover symbols

# **GAME BACKGROUND**



#### LOOK & FEEL - BROWSER



#### LOOK & FEEL - MOBILE





#### LOOK & FEEL -TABLET



# **POWER UPS (BASE GAME)**

Above the reel there is a LED panel



With each spin this sphere do it's own spin



On it can appear one of the four available Power Ups



# **POWER UPS (BASE GAME)**

"Wild Tower" Power Up



Transforms randomly 1 to 3 column into Wilds



"Respin" Power Up



Makes a respin to another chances of luck



# **POWER UPS (BASE GAME)**

"Change symbols" Power Up



Transform all *bell* symbols into Wilds







Multiply you bet until x75



#### FREE SPINS BONUS PHASE

- 1. Getting 3 BONUS symbols gives access to the Free Spins phase
- 2. Clover symbols give Wild symbols and progress



#### LOOK & FEEL FREE SPINS - BROWSER





LOOK & FEEL FREE SPINS - MOBILE



#### LOOK & FEEL FREE SPINS - TABLET

WIL



TIRADAS 2 PREMIO D 0.13 **BALANCE D2,000.00** 

#### FREE SPINS BONUS PHASE



Each Clover symbols is transformed into a Wild symbol











hello@3cherry.com 3cherry.com