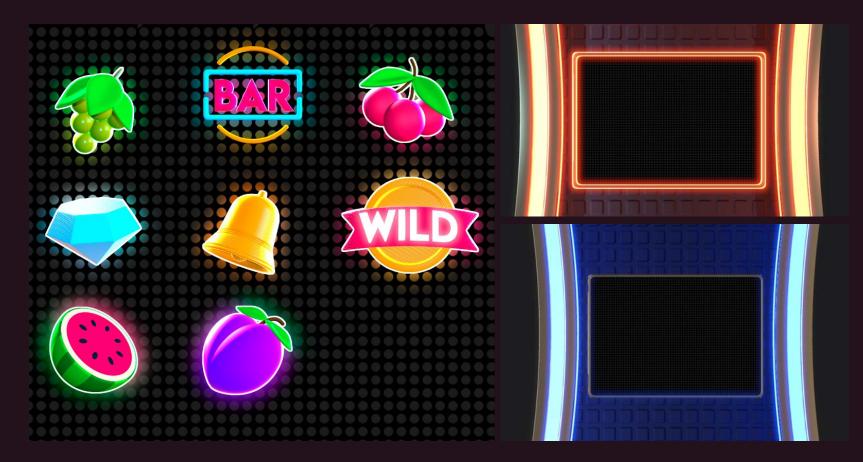

#### Clover Up

Feel the music in this classic slot machine with neon-light visuals. The Upper led panel can give you a Power Up on each spin. Want more? Reach the Free Spins phase and fill the BIG PRIZE bar with the color Clovers. Each color adds different progressions and stacked WILDS!

- FEATURES
- Parallel spin panel with four Power ups: Respin, Multiplier, WILD Tower and Change Symbols
- Free spin bonus phase
- Collect Clovers in Free Spins to win x150 bet multiplier
- Buy Bonus option
- RTP: 95,42%
- HIT RATE: 27,71%
- VOLATILITY: 10/10

- BET LINES: 25
- GEOMETRY: 3X5
- MAX WIN: x651



# **INSPIRATION**



Concept Art





















# Final Art

# **STANDARD SYMBOLS**



# **BONUS SYMBOL**



# WILD SYMBOL



### FREE SPINS PHASE PROGRESS SYMBOLS



#### \*Lowest symbols are replaced by Clover symbols

# **GAME BACKGROUND**



#### LOOK & FEEL - BROWSER



#### LOOK & FEEL - MOBILE





#### LOOK & FEEL -TABLET



# **POWER UPS (BASE GAME)**

Above the reel there is a LED panel



With each spin this sphere do it's own spin



On it can appear one of the four available Power Ups



# **POWER UPS (BASE GAME)**

"Wild Tower" Power Up



Transforms randomly 1 to 3 column into Wilds



"Respin" Power Up



Makes a respin to another chances of luck



# **POWER UPS (BASE GAME)**

"Change symbols" Power Up



Transform all *bell* symbols into Wilds







Multiply you bet until x75



#### FREE SPINS BONUS