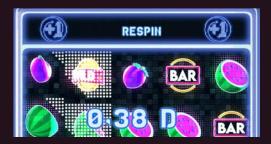

# **POWER UPS (BASE GAME)**

Above the reel there is a LED panel

With each spin this sphere do it's own spin

On it can appear one of the four available Power Ups

# **POWER UPS (BASE GAME)**

"Wild Tower" Power Up

Transforms randomly 1 to 3 column into Wilds

"Respin" Power Up

Makes a respin to another chances of luck