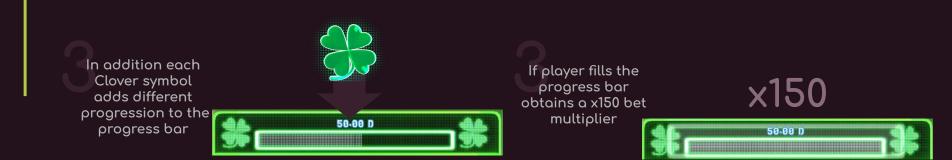

#### Clover Up

Feel the music in this classic slot machine with neon-light visuals. The Upper led panel can give you a Power Up on each spin. Want more? Reach the Free Spins phase and fill the BIG PRIZE bar with the color Clovers. Each color adds different progressions and stacked WILDS!

- FEATURES
- Parallel spin panel with four Power ups: Respin, Multiplier, WILD Tower and Change Symbols
- Free spin bonus phase
- Collect Clovers in Free Spins to win x150 bet multiplier
- Buy Bonus option
- RTP: 95,42%
- HIT RATE: 27,71%
- VOLATILITY: 10/10

#### FREE SPINS BONUS PHASE

- 1. Getting 3 BONUS symbols gives access to the Free Spins phase
- 2. Clover symbols give Wild symbols and progress