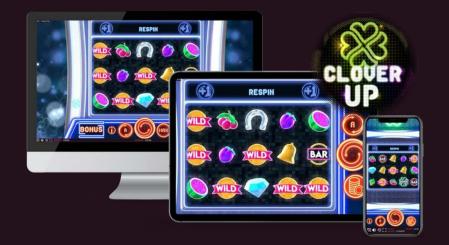

s sphere do it's own spin



On it can appear one of the four available Power Ups



# **POWER UPS (BASE GAME)**

"Wild Tower" Power Up



Transforms randomly 1 to 3 column into Wilds



"Respin" Power Up



Makes a respin to another chances of luck



# **POWER UPS (BASE GAME)**

"Change symbols" Power Up



Transform all *bell* symbols into Wilds







Multiply you bet until x75



#### FREE SPINS BONUS PHASE

- 1. Getting 3 BONUS symbols gives access to the Free Spins phase
- 2. Clover symbols give Wild symbols and progress



#### LOOK & FEEL FREE SPINS - BROWSER





LOOK & FEEL FREE SPINS - MOBILE



#### LOOK & FEEL FREE SPINS - TABLET

WIL



TIRADAS 2 PREMIO D 0.13 **BALANCE D2,000.00** 

#### FREE SPINS BONUS PHASE



Each Clover symbols is transformed into a Wild symbol











hello@3cherry.com 3cherry.com