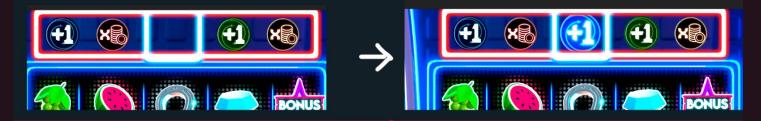

# **POWER UPS (BASE GAME)**

Above the reel there is a LED panel

With each spin this sphere do it's own spin

On it can appear one of the four available Power Ups

# **POWER UPS (BASE GAME)**

"Wild Tower" Power Up

Transforms randomly 1 to 3 column into Wilds

"Respin" Power Up

Makes a respin to another chances of luck

# **POWER UPS (BASE GAME)**

"Change symbols" Power Up

Transform all *bell* symbols into Wilds

Multiply you bet until x75