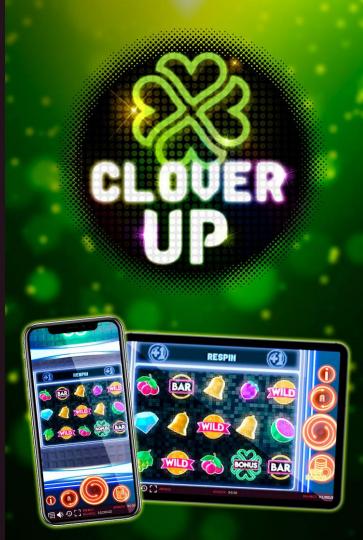

#### Clover Up

Feel the music in this classic slot machine with neon-light visuals. The Upper led panel can give you a Power Up on each spin. Want more? Reach the Free Spins phase and fill the BIG PRIZE bar with the color Clovers. Each color adds different progressions and stacked WILDS!

- FEATURES
- Parallel spin panel with four Power ups: Respin, Multiplier, WILD Tower and Change Symbols
- Free spin bonus phase
- Collect Clovers in Free Spins to win x150 bet multiplier
- Buy Bonus option
- RTP: 95,42%
- HIT RATE: 27,71%
- VOLATILITY: 10/10

- BET LINES: 25
- GEOMETRY: 3X5
- MAX WIN: x651