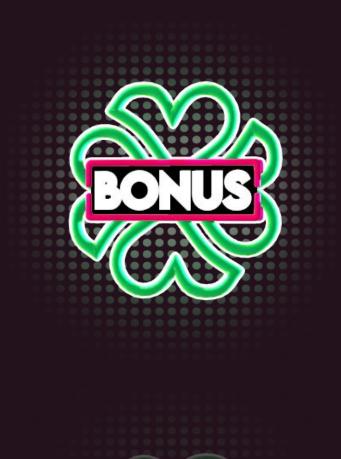

#### Clover Up

Feel the music in this classic slot machine with neon-light visuals. The Upper led panel can give you a Power Up on each spin. Want more? Reach the Free Spins phase and fill the BIG PRIZE bar with the color Clovers. Each color adds different progressions and stacked WILDS!

- FEATURES
- Parallel spin panel with four Power ups: Respin, Multiplier, WILD Tower and Change Symbols
- Free spin bonus phase
- Collect Clovers in Free Spins to win x150 bet multiplier
- Buy Bonus option
- RTP: 95,42%
- HIT RATE: 27,71%
- VOLATILITY: 10/10

- BET LINES: 25
- GEOMETRY: 3X5
- MAX WIN: x651



# **INSPIRATION**



Concept Art





















# Final Art

# **STANDARD SYMBOLS**



# **BONUS SYMBOL**



# WILD SYMBOL



### FREE SPINS PHASE PROGRESS SYMBOLS



#### \*Lowest symbols are replaced by Clover symbols

# **GAME BACKGROUND**



#### LOOK & FEEL - BROWSER



#### LOOK & FEEL - MOBILE





#### LOOK & FEEL -TABLET



# **POWER UPS (BASE GAME)**

Above the reel there is a LED panel



With each spin this sphere do it's own spin



On it can appear one of the four available Power Ups



# **POWER UPS (BASE GAME)**

"Wild Tower" Power Up



Transforms randomly 1 to 3 column into Wilds



"Respin" Power Up



Makes a respin to another chances of luck



# **POWER UPS (BASE GAME)**

"Change symbols" Power Up



Transform all *bell* symbols into Wilds







Multiply you bet until x75



#### FREE SPINS BONUS PHASE

- 1. Getting 3 BONUS symbols gives access to the Free Spins phase
- 2