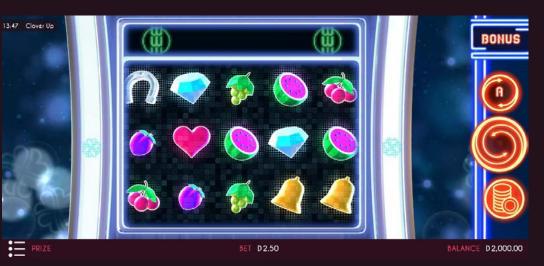

you a Power Up on each spin. Want more? Reach the Free Spins phase and fill the BIG PRIZE bar with the color Clovers. Each color adds different progressions and stacked WILDS!

- FEATURES
- Parallel spin panel with four Power ups: Respin, Multiplier, WILD Tower and Change Symbols
- Free spin bonus phase
- Collect Clovers in Free Spins to win x150 bet multiplier
- Buy Bonus option
- RTP: 95,42%
- HIT RATE: 27,71%
- VOLATILITY: 10/10

- BET LINES: 25
- GEOMETRY: 3X5
- MAX WIN: x651



# **INSPIRATION**



Concept Art





















# Final Art

# **STANDARD SYMBOLS**



# **BONUS SYMBOL**



# WILD SYMBOL



### FREE SPINS PHASE PROGRESS SYMBOLS



#### \*Lowest symbols are replaced by Clover symbols

# **GAME BACKGROUND**



#### LOOK & FEEL - BROWSER



#### LOOK & FEEL - MOBILE





#### LOOK & FEEL -TABLET



# **POWER UPS (BASE GAME)**

Above the reel there is a LED panel



With each spin this sphere do it's own spin



On it can appear one of the four available Power Ups



# **POWER UPS (BASE GAME)**

"Wild Tower" Power Up



Transforms randomly 1 to 3 column into Wilds



"Respin" Power Up



Makes a respin to another chances of luck



# **POWER UPS (BASE GAME)**

"Change symbols" Power Up



Transform all *bell* symbols into Wilds







Multiply you bet until x75



#### FREE SPINS BONUS PHASE

- 1. Getting 3 BONUS symbols gives access to the Free Spins phase
- 2. Clover symbols give Wild symbols and progress



#### LOOK & FEEL FREE SPINS - BROWSER





LOOK & FEEL FREE SPINS - MOBILE



#### LOOK & FEEL FREE SPINS - TABLET

WIL



TIRADAS 2 PREMIO D 0.13