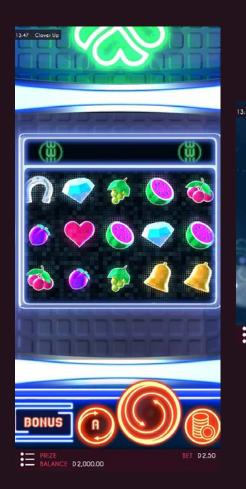

ve you a Power Up on each spin. Want more? Reach the Free Spins phase and fill the BIG PRIZE bar with the color Clovers. Each color adds different progressions and stacked WILDS!

- FEATURES
- Parallel spin panel with four Power ups: Respin, Multiplier, WILD Tower and Change Symbols
- Free spin bonus phase
- Collect Clovers in Free Spins to win x150 bet multiplier
- Buy Bonus option
- RTP: 95,42%
- HIT RATE: 27,71%
- VOLATILITY: 10/10

- BET LINES: 25
- GEOMETRY: 3X5
- MAX WIN: x651



# **INSPIRATION**



Concept Art





















# Final Art

# **STANDARD SYMBOLS**



# **BONUS SYMBOL**



# WILD SYMBOL



### FREE SPINS PHASE PROGRESS SYMBOLS



#### \*Lowest symbols are replaced by Clover symbols

# **GAME BACKGROUND**



#### LOOK & FEEL - BROWSER



#### LOOK & FEEL - MOBILE





#### LOOK & FEEL -TABLET



# **POWER UPS (BASE GAME)**

Above the reel there is a LED panel



With each spin this sphere do it's own spin



On it can appear one of the four available Power Ups



# **POWER UPS (BASE GAME)**

"Wild Tower" Power Up



Transforms randomly 1 to 3 column into Wilds



"Respin" Power Up



Makes a respin to another chances of luck



# **POWER UPS (BASE GAME)**

"Change symbols" Power Up



Transform all *bell* symbols into Wilds







Multiply you bet until x75



#### FREE SPINS BONUS PHASE

- 1. Getting 3 BONUS symbols gives access to the Free Spins phase
- 2. Clover symbols give Wild symbols and progress



#### LOOK & FEEL FREE SPINS - BROWSER





LOOK & FEEL FREE SPINS - MOBILE



#### LOOK & FEEL FREE SPINS - TABLET

WIL



TIRADAS 2 PREMIO D 0.1