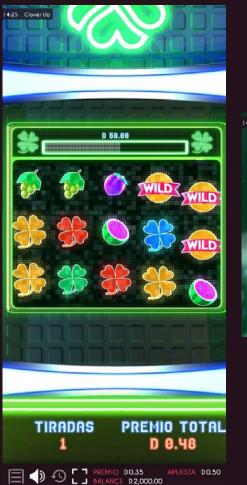

#### LOOK & FEEL FREE SPINS - BROWSER

LOOK & FEEL FREE SPINS - MOBILE

#### LOOK & FEEL FREE SPINS - TABLET

WIL

TIRADAS 2 PREMIO D 0.13 **BALANCE D2,000.00** 