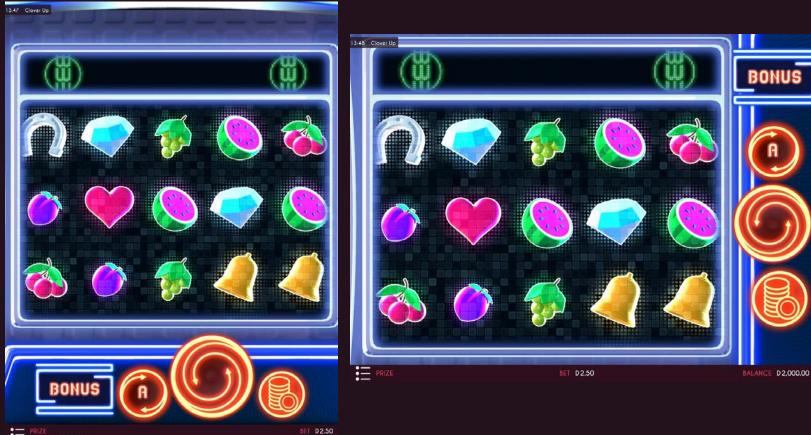

. Want more? Reach the Free Spins phase and fill the BIG PRIZE bar with the color Clovers. Each color adds different progressions and stacked WILDS!

- FEATURES
- Parallel spin panel with four Power ups: Respin, Multiplier, WILD Tower and Change Symbols
- Free spin bonus phase
- Collect Clovers in Free Spins to win x150 bet multiplier
- Buy Bonus option
- RTP: 95,42%
- HIT RATE: 27,71%
- VOLATILITY: 10/10

- BET LINES: 25
- GEOMETRY: 3X5
- MAX WIN: x651



# **INSPIRATION**



Concept Art





















# Final Art

# **STANDARD SYMBOLS**



# **BONUS SYMBOL**



# WILD SYMBOL



### FREE SPINS PHASE PROGRESS SYMBOLS



#### \*Lowest symbols are replaced by Clover symbols

# **GAME BACKGROUND**



#### LOOK & FEEL - BROWSER



#### LOOK & FEEL - MOBILE





#### LOOK & FEEL -TABLET



# **POWER UPS (BASE GAME)**

Above the reel there is a LED panel



With each spin this sphere do it's own spin



On it can appear one of the four available Power Ups



# **POWER UPS (BASE GAME)**

"Wild Tower" Power Up



Transforms randomly 1 to 3 column into Wilds



"Respin" Power Up



Makes a respin to another chances of luck



# **POWER UPS (BASE GAME)**

"Change symbols" Power Up



Transform all *bell* symbols into Wilds







Multiply you bet until x75



#### FREE SPINS BONUS PHASE

- 1. Getting 3 BONUS symbols gives access to the Free Spins phase
- 2. Clover symbols give Wild symbols and progress



#### LOOK & FEEL FREE SPINS - BROWSER





LOOK & FEEL FREE SPINS - MOBILE



#### LOOK & FEEL FREE SPINS - TABLET

WIL



TIRADAS 2 PREMIO D 0.13 **BALANCE D2,000.00** 

####