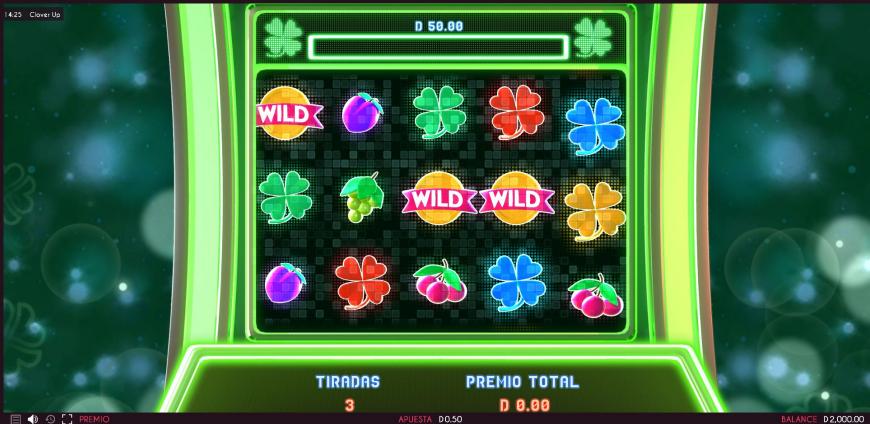

#### LOOK & FEEL FREE SPINS - BROWSER

LOOK & FEEL FREE SPINS - MOBILE

#### LOOK & FEEL FREE SPINS - TABLET

WIL

TIRADAS 2 PREMIO D 0.13 **BALANCE D2,000.00** 