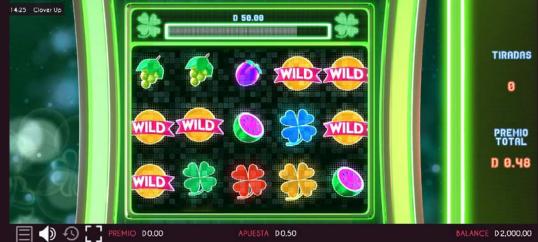

#### LOOK & FEEL FREE SPINS - BROWSER

LOOK & FEEL FREE SPINS - MOBILE

#### LOOK & FEEL FREE SPINS - TABLET

WIL

TIRADAS 2 PREMIO D 0.13 **BALANCE D2,000.00** 