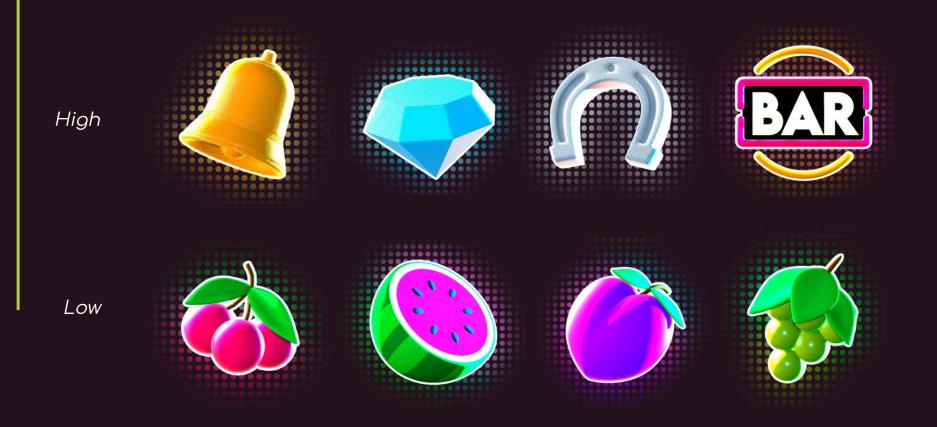

#### Clover Up

Feel the music in this classic slot machine with neon-light visuals. The Upper led panel can give you a Power Up on each spin. Want more? Reach the Free Spins phase and fill the BIG PRIZE bar with the color Clovers. Each color adds different progressions and stacked WILDS!

- FEATURES
- Parallel spin panel with four Power ups: Respin, Multiplier, WILD Tower and Change Symbols
- Free spin bonus phase
- Collect Clovers in Free Spins to win x150 bet multiplier
- Buy Bonus option
- RTP: 95,42%
- HIT RATE: 27,71%
- VOLATILITY: 10/10

- BET LINES: 25
- GEOMETRY: 3X5
- MAX WIN: x651



# **INSPIRATION**



Concept Art





















# Final Art

# **STANDARD SYMBOLS**



# **BONUS SYMBOL**



# WILD SYMBOL



### FREE SPINS PHASE PROGRESS SYMBOLS



#### \*Lowest symbols are replaced by Clover symbols

# **GAME BACKGROUND**



#### LOOK & FEEL - BROWSER



#### LOOK & FEEL - MOBILE





#### LOOK & FEEL -TABLET



# **POWER UPS (BASE GAME)**

Above the reel there is a LED panel



With each spin this sphere do it's own spin



On it can appear one of the four available Power Ups



# **POWER UPS (BASE GAME)**

"Wild Tower" Power Up



Transforms randomly 1 to 3 column into Wilds



"Respin" Power Up



Makes a respin to another chances of luck



# **POWER UPS (BASE GAME)**

"Change symbols" Power Up



Transform all *bell* symbols into Wilds







Multiply you bet until x75



#### FREE SPINS BONUS PHASE

- 1. Getting 3 BONUS symbols gives access to th