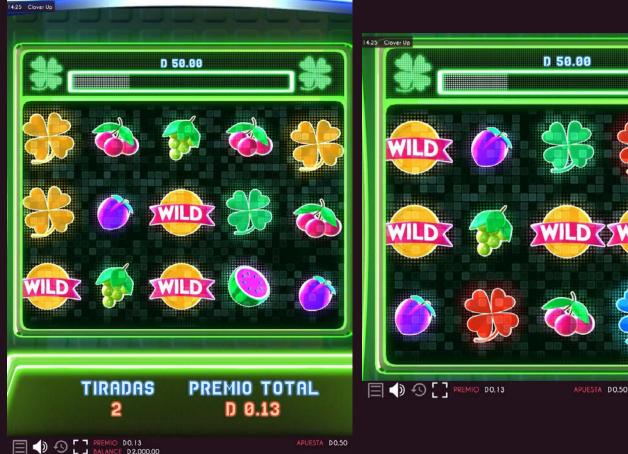

#### LOOK & FEEL FREE SPINS - BROWSER

LOOK & FEEL FREE SPINS - MOBILE

#### LOOK & FEEL FREE SPINS - TABLET

WIL

TIRADAS 2 PREMIO D 0.13 **BALANCE D2,000.00** 