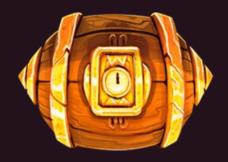

#### **BOMB SYMBOLS**

Vertical Bomb

Cross Bomb

Horizontal Bomb

Lock Bomb (Only FS)