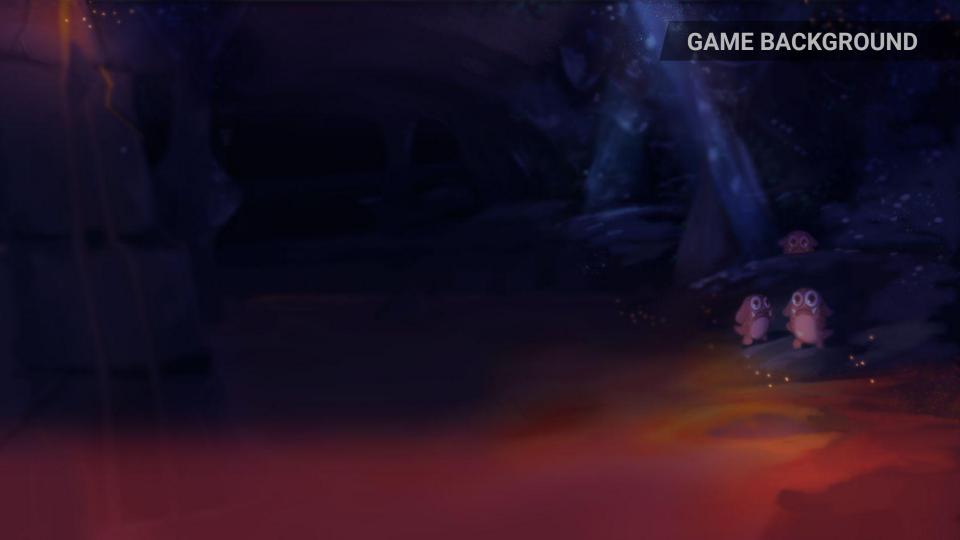

#### Get the treasure!

Be a miner Goblin to reach the hidden treasures of this cave thanks to your arsenal of bombs. Collect the shiny gems before the reels blocks the entrance to this secret room like a real Goblin.