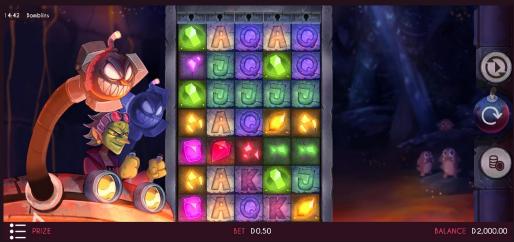

ve thanks to your arsenal of bombs. Collect the shiny gems before the reels blocks the entrance to this secret room like a real Goblin.

#### FEATURES

- Up to three types of bombs that can generate new prizes with their explosions.
- Get the keys and head to the treasure room in a Free Spins Link bonus phase.
- Obtain gems before all the reels are locked

RTP: 96,02%

• HIT RATE: 26,60%

VOLATILITY: 6/10

CHERRY WAYS: 16807

• GEOMETRY: 5x7

MAX WIN: x775,8



## **INSPIRATION**



# Concept Art





























# Final Art

## STANDARD SYMBOLS

High

















Low









#### SPECIAL SYMBOLS







#### **BOMB SYMBOLS**



Vertical Bomb



Cross Bomb



Horizontal Bomb



Lock Bomb (Only FS)

## FREE SPINS SYMBOLS







# Features



#### **LOOK & FEEL - MOBILE**





#### **LOOK & FEEL - TABLET**





#### **GOLDEN BOMBS**

Golden Bombs can make symbols explode



This causes new symbols to drop and being able to create new award combinations



There are three types of Golden Bombs with different impact areas







#### **GOLDEN LOCKS**

A Golden Lock is displayed on each reel with a total of 5



If the Golden Key is hit by an explosion from a Golden Bomb...



...A Golden Lock will open



The Free Spins phase is launched when all the Golden Lock are open



#### FREE SPINS PHASE - LINK BONUS

This phase offers symbols that award instant wins



The symbols has a bet multiplier



#### **GOLDEN LOCKS**

This phase starts with all the Golden Locks open



If a Lock Bomb appear, it explodes...



...and close the Lock blocking the reel



The Free