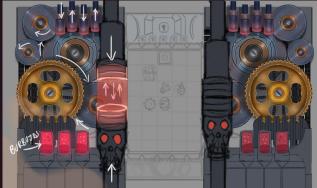

#### **GOLDEN BOMBS**

Golden Bombs can make symbols explode

This causes new symbols to drop and being able to create new award combinations

There are three types of Golden Bombs with different impact areas

#### **GOLDEN LOCKS**

A Golden Lock is displayed on each reel with a total of 5

If the Golden Key is hit by an explosion from a Golden Bomb...

...A Golden Lock will open

The Free Spins phase is launched when all the Golden Lock are open