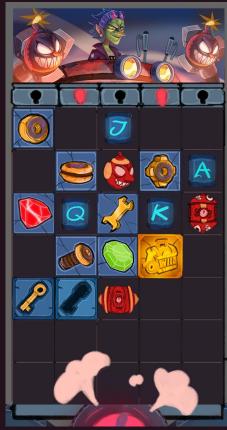

#### SPECIAL SYMBOLS

#### **BOMB SYMBOLS**

Vertical Bomb

Cross Bomb

Horizontal Bomb

Lock Bomb (Only FS)

## FREE SPINS SYMBOLS