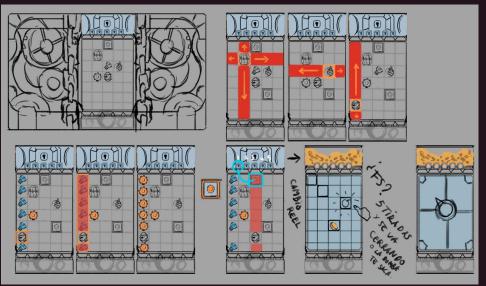

TRIPLE CHERRY

#### Golden Bomblins

#### Get the treasure!

Be a miner Goblin to reach the hidden treasures of this cave thanks to your arsenal of bombs. Collect the shiny gems before the reels blocks the entrance to this secret room like a real Goblin.

#### FEATURES

- Up to three types of bombs that can generate new prizes with their explosions.
- Get the keys and head to the treasure room in a Free Spins Link bonus phase.
- Obtain gems before all the reels are locked

RTP: 96,02%

• HIT RATE: 26,60%

VOLATILITY: 6/10

CHERRY WAYS: 16807

• GEOMETRY: 5x7

MAX WIN: x775,8



## **INSPIRATION**



# Concept Art





























# Final Art

## STANDARD SYMBOLS

High

















Low









#### SPECIAL SYMBOLS







#### **BOMB SYMBOLS**



Vertical Bomb



Cross Bomb



Horizontal Bomb



Lock Bomb (Only FS)

## FREE SPINS SYMBOLS







# Features



#### **LOOK & FEEL - MOBILE**





#### **LOOK & FEEL - TABLET**





#### **GOLDEN BOMBS**

Golden Bombs can make symbols explode



This causes new symbols to drop and being able to create new award combinations



There are three types of Golden Bombs with different impact areas







#### **GOLDEN LOCKS**

A Golden Lock is displayed on each reel with a total of 5



If the Golden Key is hit by an explosion from a Golden Bomb...



...A Golden Lock will open



The Free Spins phase is launched when all the Golden Lock are open