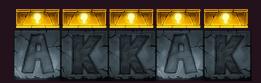

#### **GOLDEN LOCKS**

A Golden Lock is displayed on each reel with a total of 5

If the Golden Key is hit by an explosion from a Golden Bomb...

...A Golden Lock will open

The Free Spins phase is launched when all the Golden Lock are open