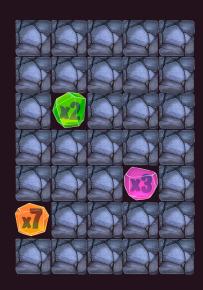

#### FREE SPINS PHASE - LINK BONUS

This phase offers symbols that award instant wins

The symbols has a bet multiplier