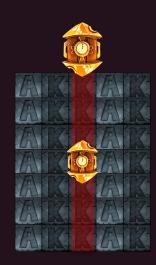

#### **GOLDEN LOCKS**

This phase starts with all the Golden Locks open

If a Lock Bomb appear, it explodes...

...and close the Lock blocking the reel

The Free Spins phase ends when all the Golden Locks are closed