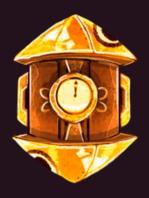

#### **BOMB SYMBOLS**

Vertical Bomb

Cross Bomb

Horizontal Bomb

Lock Bomb (Only FS)