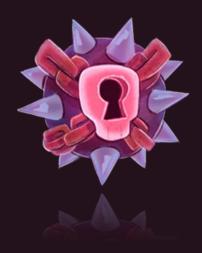

#### **GOLDEN LOCKS**

A Golden Lock is displayed on each reel with a total of 5

If the Golden Key is hit by an explosion from a Golden Bomb...

...A Golden Lock will open

The Free Spins phase is launched when all the Golden Lock are open

#### **GOLDEN LOCKS**

This phase starts with all the Golden Locks open

If a Lock Bomb appear, it explodes...

...and close the Lock blocking the reel

The Free Spins phase ends when all the Golden Locks are closed