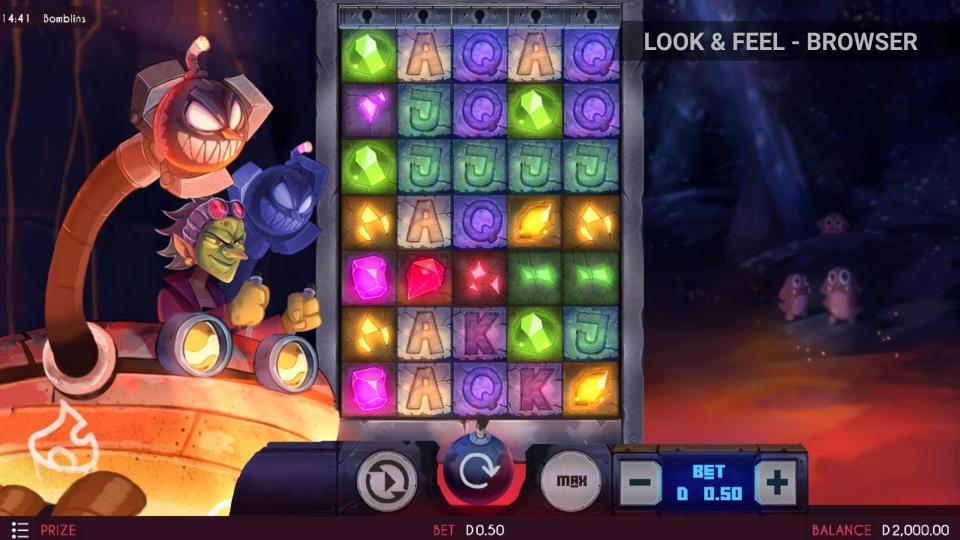

ach the hidden treasures of this cave thanks to your arsenal of bombs. Collect the shiny gems before the reels blocks the entrance to this secret room like a real Goblin.

#### FEATURES

- Up to three types of bombs that can generate new prizes with their explosions.
- Get the keys and head to the treasure room in a Free Spins Link bonus phase.
- Obtain gems before all the reels are locked

RTP: 96,02%

• HIT RATE: 26,60%

VOLATILITY: 6/10

CHERRY WAYS: 16807

• GEOMETRY: 5x7

MAX WIN: x775,8



## **INSPIRATION**



# Concept Art





























# Final Art

## STANDARD SYMBOLS

High

















Low









#### SPECIAL SYMBOLS







#### **BOMB SYMBOLS**



Vertical Bomb



Cross Bomb



Horizontal Bomb



Lock Bomb (Only FS)

## FREE SPINS SYMBOLS







# Features



#### **LOOK & FEEL - MOBILE**





#### **LOOK & FEEL - TABLET**





#### **GOLDEN BOMBS**

Golden Bombs can make symbols explode



This causes new symbols to drop and being able to create new award combinations



There are three types of Golden Bombs with different impact areas







#### **GOLDEN LOCKS**

A Golden Lock is displayed on each reel with a total of 5



If the Golden Key is hit by an explosion from a Golden Bomb...



...A Golden Lock will open



The Free Spins phase is launched when all the Golden Lock are open



#### FREE SPINS PHASE - LINK BONUS

This phase offers symbols that award instant wins



The symbols has a bet multiplier



#### **GOLDEN LOCKS**

This phase starts with all the Golden Locks open



If a Lock Bomb appear, it explodes...



...and close the