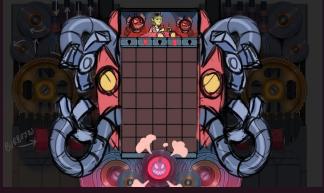

#### FREE SPINS PHASE - LINK BONUS

This phase offers symbols that award instant wins

The symbols has a bet multiplier

#### **GOLDEN LOCKS**

This phase starts with all the Golden Locks open

If a Lock Bomb appear, it explodes...

...and close the Lock blocking the reel

The Free Spins phase ends when all the Golden Locks are closed