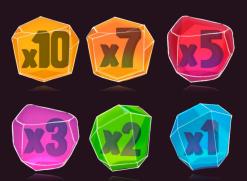

#### FREE SPINS PHASE - LINK BONUS

This phase offers symbols that award instant wins

The symbols has a bet multiplier