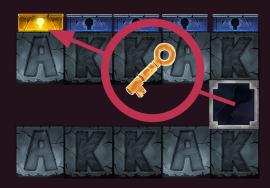

#### **GOLDEN LOCKS**

A Golden Lock is displayed on each reel with a total of 5

If the Golden Key is hit by an explosion from a Golden Bomb...

...A Golden Lock will open

The Free Spins phase is launched when all the Golden Lock are open