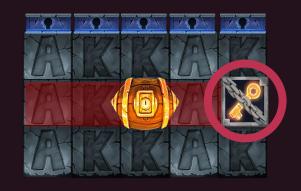

#### **GOLDEN BOMBS**

Golden Bombs can make symbols explode

This causes new symbols to drop and being able to create new award combinations

There are three types of Golden Bombs with different impact areas

#### **GOLDEN LOCKS**

A Golden Lock is displayed on each reel with a total of 5

If the Golden Key is hit by an explosion from a Golden Bomb...

...A Golden Lock will open

The Free Spins phase is launched when all the Golden Lock are open