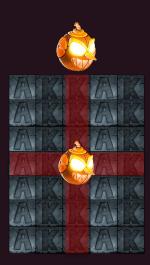

#### **GOLDEN BOMBS**

Golden Bombs can make symbols explode

This causes new symbols to drop and being able to create new award combinations

There are three types of Golden Bombs with different impact areas