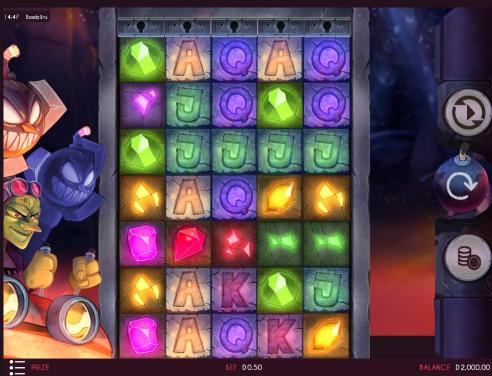

Collect the shiny gems before the reels blocks the entrance to this secret room like a real Goblin.

#### FEATURES

- Up to three types of bombs that can generate new prizes with their explosions.
- Get the keys and head to the treasure room in a Free Spins Link bonus phase.
- Obtain gems before all the reels are locked

RTP: 96,02%

• HIT RATE: 26,60%

VOLATILITY: 6/10

CHERRY WAYS: 16807

• GEOMETRY: 5x7

MAX WIN: x775,8



## **INSPIRATION**



# Concept Art





























# Final Art

## STANDARD SYMBOLS

High

















Low









#### SPECIAL SYMBOLS







#### **BOMB SYMBOLS**



Vertical Bomb



Cross Bomb



Horizontal Bomb



Lock Bomb (Only FS)

## FREE SPINS SYMBOLS







# Features



#### **LOOK & FEEL - MOBILE**





#### **LOOK & FEEL - TABLET**





#### **GOLDEN BOMBS**

Golden Bombs can make symbols explode



This causes new symbols to drop and being able to create new award combinations



There are three types of Golden Bombs with different impact areas







#### **GOLDEN LOCKS**

A Golden Lock is displayed on each reel with a total of 5



If the Golden Key is hit by an explosion from a Golden Bomb...



...A Golden Lock will open



The Free Spins phase is launched when all the Golden Lock are open



#### FREE SPINS PHASE - LINK BONUS

This phase offers symbols that award instant wins



The symbols has a bet multiplier



#### **GOLDEN LOCKS**

This phase starts with all the Golden Locks open



If a Lock Bomb appear, it explodes...



...and close the Lock blocking the reel



The Free Spins phase ends when all the Golde