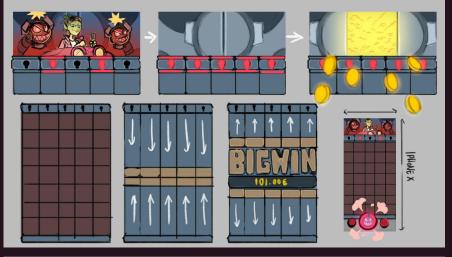

#### **GOLDEN LOCKS**

A Golden Lock is displayed on each reel with a total of 5

If the Golden Key is hit by an explosion from a Golden Bomb...

...A Golden Lock will open

The Free Spins phase is launched when all the Golden Lock are open

#### FREE SPINS PHASE - LINK BONUS

This phase offers symbols that award instant wins

The symbols has a bet multiplier

#### **GOLDEN LOCKS**

This phase starts with all the Golden Locks open

If a Lock Bomb appear, it explodes...

...and close the Lock blocking the reel

The Free Spins phase ends when all the Golden Locks are closed