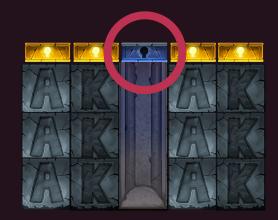

#### **GOLDEN LOCKS**

A Golden Lock is displayed on each reel with a total of 5

If the Golden Key is hit by an explosion from a Golden Bomb...

...A Golden Lock will open

The Free Spins phase is launched when all the Golden Lock are open