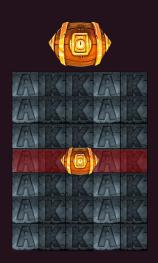

#### **GOLDEN LOCKS**

A Golden Lock is displayed on each reel with a total of 5

If the Golden Key is hit by an explosion from a Golden Bomb...

...A Golden Lock will open

The Free Spins phase is launched when all the Golden Lock are open