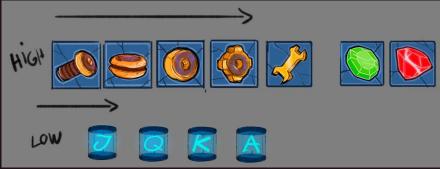

TRIPLE CHERRY

#### Golden Bomblins

#### Get the treasure!

Be a miner Goblin to reach the hidden treasures of this cave thanks to your arsenal of bombs. Collect the shiny gems before the reels blocks the entrance to this secret room like a real Goblin.

#### FEATURES

- Up to three types of bombs that can generate new prizes with their explosions.
- Get the keys and head to the treasure room in a Free Spins Link bonus phase.
- Obtain gems before all the reels are locked

RTP: 96,02%

• HIT RATE: 26,60%

VOLATILITY: 6/10

CHERRY WAYS: 16807

• GEOMETRY: 5x7

MAX WIN: x775,8



## **INSPIRATION**



# Concept Art





























# Final Art

## STANDARD SYMBOLS

High

















Low









#### SPECIAL SYMBOLS







#### **BOMB SYMBOLS**



Vertical Bomb



Cross Bomb



Horizontal Bomb



Lock Bomb (Only FS)

## FREE SPINS SYMBOLS







# Features



#### **LOOK & FEEL - MOBILE**





#### **LOOK & FEEL - TABLET**





#### **GOLDEN BOMBS**

Golden Bombs can make symbols explode



This causes new symbols to drop and being able to create new award combinations



There are three types of Golden Bombs with different impact areas







#### **GOLDEN LOCKS**

A Golden Lock is displayed on each reel with a total of 5



If the Golden Key is hit by an explosion from a Golden Bomb...



...A Golden Lock will open



The Free Spins phase is launched when all the Golden Lock are open



#### FREE SPINS PH