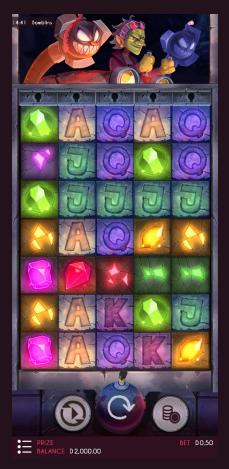

cave thanks to your arsenal of bombs. Collect the shiny gems before the reels blocks the entrance to this secret room like a real Goblin.

#### FEATURES

- Up to three types of bombs that can generate new prizes with their explosions.
- Get the keys and head to the treasure room in a Free Spins Link bonus phase.
- Obtain gems before all the reels are locked

RTP: 96,02%

• HIT RATE: 26,60%

VOLATILITY: 6/10

CHERRY WAYS: 16807

• GEOMETRY: 5x7

MAX WIN: x775,8



## **INSPIRATION**



# Concept Art





























# Final Art

## STANDARD SYMBOLS

High

















Low









#### SPECIAL SYMBOLS







#### **BOMB SYMBOLS**



Vertical Bomb



Cross Bomb



Horizontal Bomb



Lock Bomb (Only FS)

## FREE SPINS SYMBOLS







# Features



#### **LOOK & FEEL - MOBILE**





#### **LOOK & FEEL - TABLET**





#### **GOLDEN BOMBS**

Golden Bombs can make symbols explode



This causes new symbols to drop and being able to create new award combinations



There are three types of Golden Bombs with different impact areas







#### **GOLDEN LOCKS**

A Golden Lock is displayed on each reel with a total of 5



If the Golden Key is hit by an explosion from a Golden Bomb...



...A Golden Lock will open



The Free Spins phase is launched when all the Golden Lock are open



#### FREE SPINS PHASE - LINK BONUS

This phase offers symbols that award instant wins



The symbols has a bet multiplier



#### **GOLDEN LOCKS**

This phase starts with all the Golden Locks open



If a Lock Bomb appear, it explodes...



...and close the Lock blocking the reel



The Fre