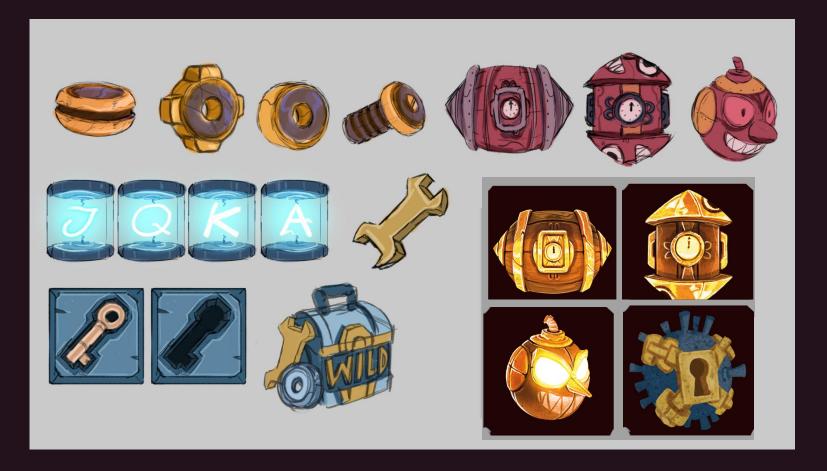

## STANDARD SYMBOLS

High

Low

#### SPECIAL SYMBOLS

#### **BOMB SYMBOLS**

Vertical Bomb

Cross Bomb

Horizontal Bomb

Lock Bomb (Only FS)

## FREE SPINS SYMBOLS