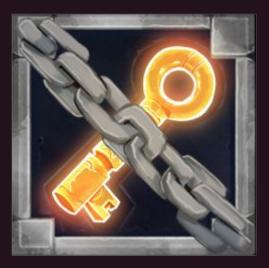

#### **GOLDEN LOCKS**

A Golden Lock is displayed on each reel with a total of 5

If the Golden Key is hit by an explosion from a Golden Bomb...

...A Golden Lock will open

The Free Spins phase is launched when all the Golden Lock are open