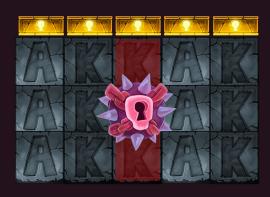

#### **GOLDEN LOCKS**

A Golden Lock is displayed on each reel with a total of 5

If the Golden Key is hit by an explosion from a Golden Bomb...

...A Golden Lock will open

The Free Spins phase is launched when all the Golden Lock are open