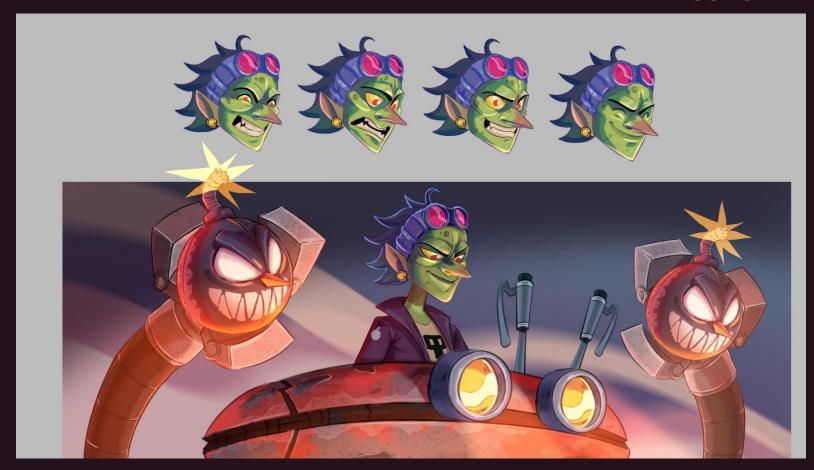

TRIPLE CHERRY

#### Golden Bomblins

#### Get the treasure!

Be a miner Goblin to reach the hidden treasures of this cave thanks to your arsenal of bombs. Collect the shiny gems before the reels blocks the entrance to this secret room like a real Goblin.

#### FEATURES

- Up to three types of bombs that can generate new prizes with their explosions.
- Get the keys and head to the treasure room in a Free Spins Link bonus phase.
- Obtain gems before all the reels are locked

RTP: 96,02%

• HIT RATE: 26,60%

VOLATILITY: 6/10

CHERRY WAYS: 16807

• GEOMETRY: 5x7

MAX WIN: x775,8



## **INSPIRATION**



# Concept Art





























# Final Art

## STANDARD SYMBOLS

High

















Low









#### SPECIAL SYMBOLS







#### **BOMB SYMBOLS**



Vertical Bomb



Cross Bomb



Horizontal Bomb



Lock Bomb (Only FS)

## FREE SPINS SYMBOLS







# Features



#### **LOOK & FEEL - MOBILE**





#### **LOOK & FEEL - TABLET**





#### **GOLDEN BOMBS**

Golden Bombs can make symbols explode



This causes new symbols to drop and being able to create new award combinations



There are three types of Golden Bombs with different impact areas







#### **GOLDEN LOCKS**

A Golden Lock is displayed on each reel with a total of 5



If the Golden Key is hit by an explosion from a Golden Bomb...



...A Golden Lock will open



The Free Spins phase is launched when all the Golden Lock are open



#### FREE SPINS PHASE