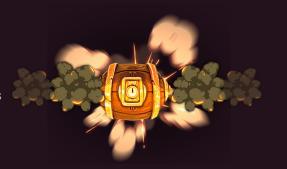

#### **GOLDEN BOMBS**

Golden Bombs can make symbols explode

This causes new symbols to drop and being able to create new award combinations

There are three types of Golden Bombs with different impact areas