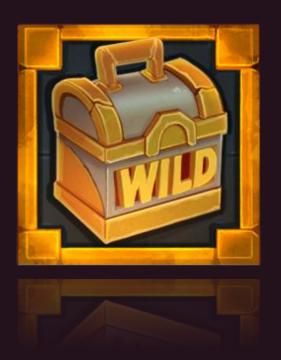

TRIPLE CHERRY

#### Golden Bomblins

#### Get the treasure!

Be a miner Goblin to reach the hidden treasures of this cave thanks to your arsenal of bombs. Collect the shiny gems before the reels blocks the entrance to this secret room like a real Goblin.

#### FEATURES

- Up to three types of bombs that can generate new prizes with their explosions.
- Get the keys and head to the treasure room in a Free Spins Link bonus phase.
- Obtain gems before all the reels are locked

RTP: 96,02%

• HIT RATE: 26,60%

VOLATILITY: 6/10

CHERRY WAYS: 16807

• GEOMETRY: 5x7

MAX WIN: x775,8



## **INSPIRATION**



# Concept Art





























# Final Art

## STANDARD SYMBOLS

High

















Low









#### SPECIAL SYMBOLS







#### **BOMB SYMBOLS**



Vertical Bomb



Cross Bomb



Horizontal Bomb



Lock Bomb (Only FS)

## FREE SPINS SYMBOLS







# Features



#### **LOOK & FEEL - MOBILE**





#### **LOOK & FEEL - TABLET**





#### **GOLDEN BOMBS**

Golden Bombs can make symbols explode



This causes new symbols to drop and being able to create new award combinations



There are three types of Golden Bombs with different impact areas







#### **GOLDEN LOCKS**

A Golden Lock is displayed on each reel with a total of 5



If the Golden Key is hit by an explosion from a Golden Bomb...



...A Golden Lock will open



The Free Spins phase is launched when all the Golden Lock are open



#### FREE SPINS PHASE - LINK BONUS

This phase offers symbols that award instant wins



The symbols has a bet mult