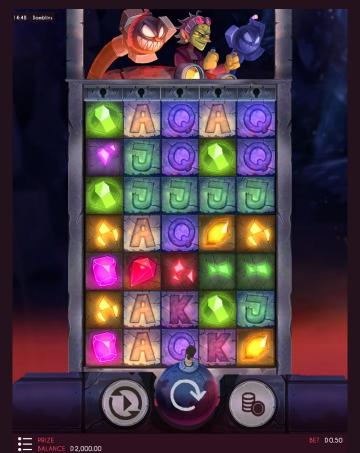

s. Collect the shiny gems before the reels blocks the entrance to this secret room like a real Goblin.

#### FEATURES

- Up to three types of bombs that can generate new prizes with their explosions.
- Get the keys and head to the treasure room in a Free Spins Link bonus phase.
- Obtain gems before all the reels are locked

RTP: 96,02%

• HIT RATE: 26,60%

VOLATILITY: 6/10

CHERRY WAYS: 16807

• GEOMETRY: 5x7

MAX WIN: x775,8



## **INSPIRATION**



# Concept Art





























# Final Art

## STANDARD SYMBOLS

High

















Low









#### SPECIAL SYMBOLS







#### **BOMB SYMBOLS**



Vertical Bomb



Cross Bomb



Horizontal Bomb



Lock Bomb (Only FS)

## FREE SPINS SYMBOLS







# Features



#### **LOOK & FEEL - MOBILE**





#### **LOOK & FEEL - TABLET**





#### **GOLDEN BOMBS**

Golden Bombs can make symbols explode



This causes new symbols to drop and being able to create new award combinations



There are three types of Golden Bombs with different impact areas







#### **GOLDEN LOCKS**

A Golden Lock is displayed on each reel with a total of 5



If the Golden Key is hit by an explosion from a Golden Bomb...



...A Golden Lock will open



The Free Spins phase is launched when all the Golden Lock are open



#### FREE SPINS PHASE - LINK BONUS

This phase offers symbols that award instant wins



The symbols has a bet multiplier



#### **GOLDEN LOCKS**

This phase starts with all the Golden Locks open



If a Lock Bomb appear, it explodes...



...and close the Lock blocking the reel



The Free Spins phase ends when all the Gol