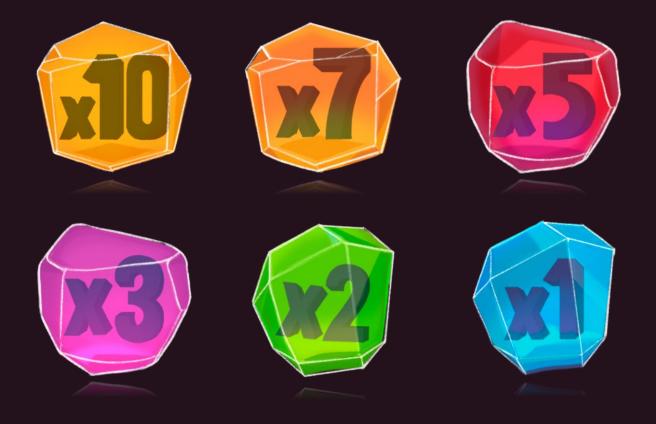

#### FREE SPINS PHASE - LINK BONUS

This phase offers symbols that award instant wins

The symbols has a bet multiplier